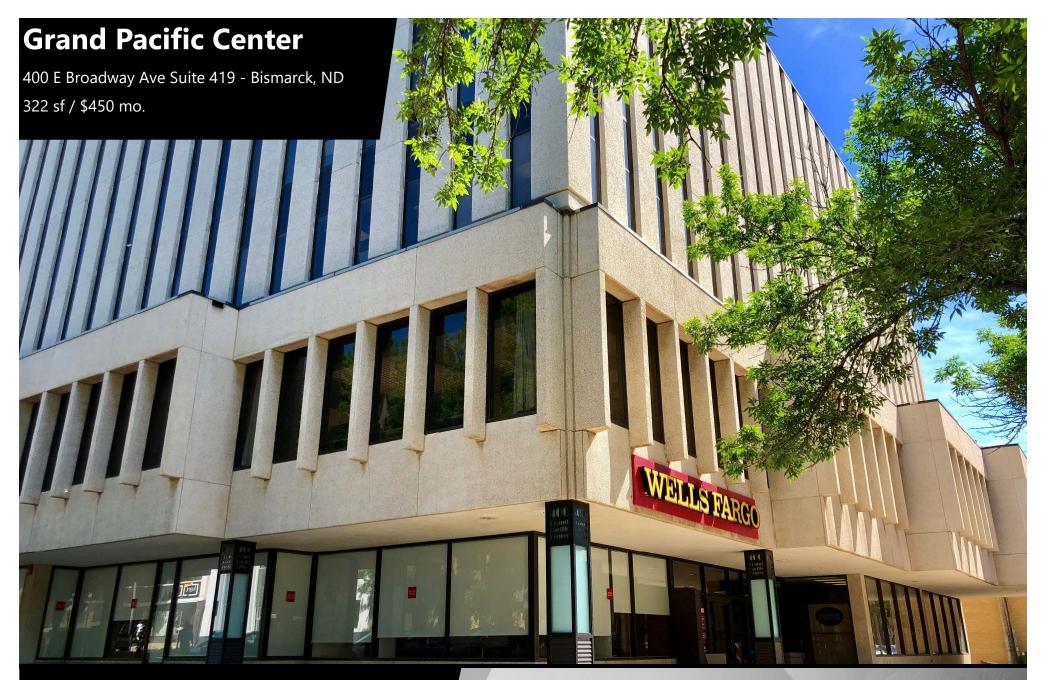

## **Executive Summary for Lease**

| Address:                 | 400 E Broadway Ave Suite 419 - Bismarck, ND |
|--------------------------|---------------------------------------------|
| Property Name:           | Grand Pacific Center                        |
| Lease Term:              | Minimum 3 Years                             |
| Lease Rate:              | \$16.75 psf / \$450 mo.                     |
| Approximate SF:          | 322 sf                                      |
| Parking:                 | Street and ramp parking                     |
| Tenant Responsibilities: | Parking, Internet, and Phone                |

**400 E Broadway Ave.** has a Walk Score of 89 out of 100. Very Walkable - Most errands can be accomplished on foot.

| Broker does not guarantee the information describing this property. Interested parties are advised to independently verify the information |  |
|--------------------------------------------------------------------------------------------------------------------------------------------|--|
| through personal inspectors or with appropriate professionals.                                                                             |  |