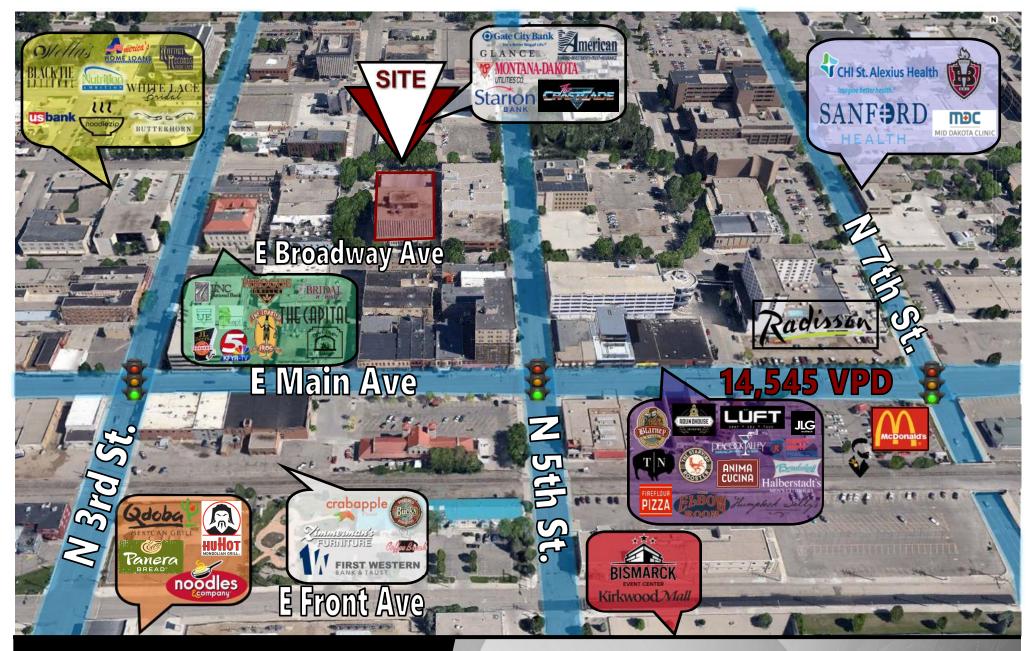

**400 E Broadway Ave.** has a Walk Score of 89 out of 100. Very Walkable - Most errands can be accomplished on foot.

| Broker does not guarantee the information describing this property. Interested parties are advised to independently verify the information |  |
|--------------------------------------------------------------------------------------------------------------------------------------------|--|
| through personal inspectors or with appropriate professionals.                                                                             |  |