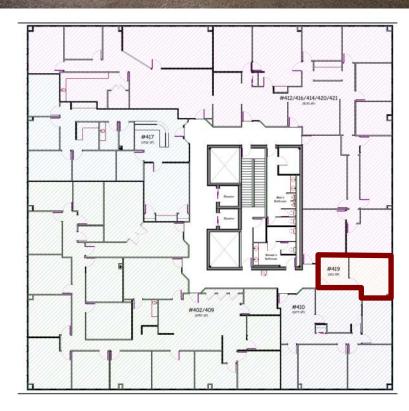

## **Executive Summary for Lease**

| Address:                 | 400 E Broadway Ave Suite 419 - Bismarck, ND |
|--------------------------|---------------------------------------------|
| Property Name:           | Grand Pacific Center                        |
| Lease Term:              | Minimum 3 Years                             |
| Lease Rate:              | \$16.75 psf / \$450 mo.                     |
| Approximate SF:          | 322 sf                                      |
| Parking:                 | Street and ramp parking                     |
| Tenant Responsibilities: | Parking, Internet, and Phone                |