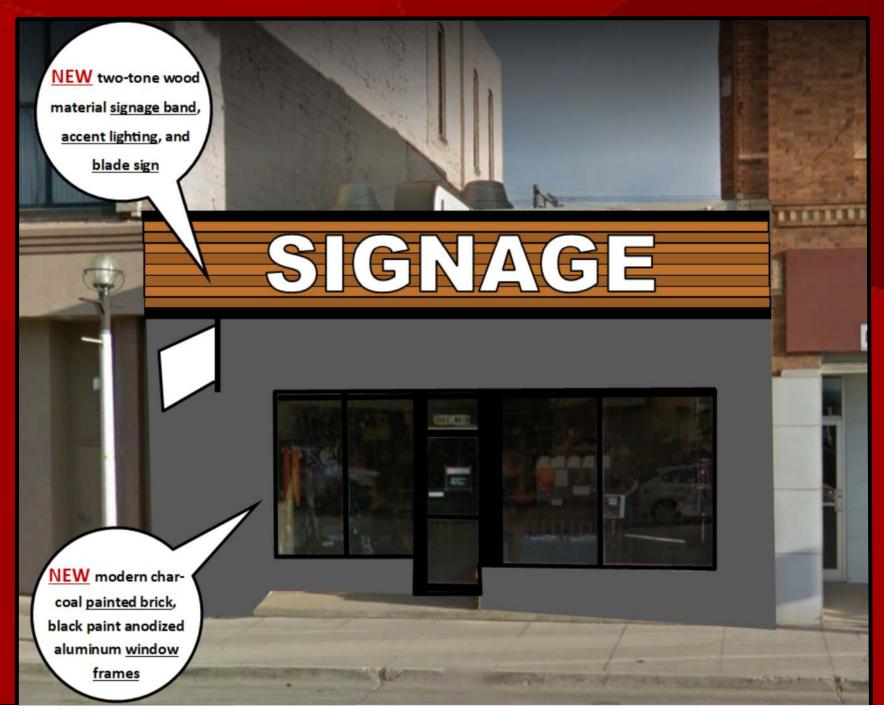

0 | \$                 | 41,253 | \$57,618       | \$73,268 |  |  |  |  |  |



Taylor Daniel | Vice President

Commercial Realtor® | Owner Taylor@DanielCompanies.com

#### **Property Highlights:**

- New <u>Façade Improvements!</u>
- 10' Drop Ceilings Potential to expose up to <u>15' Roof Deck</u>
- ◆ Back door <u>Parking</u>
- 29,000+ Daytime Population and nearly 24,000 Employees within 1-mile
- Great Walkability to many downtown restaurants, bars, boutiques, art galleries, banks, Bismarck Event Center, and Kirkwood Mall
- Amazing Visibility and signage Opportunity
- 89 Walk Score Among the very highest in all of Bismarck
- New Roof in 2019
- Similar Layout to Butterhorn
   Toasted Frog, Pirogue, Starving-Rooster, and Brick Oven Bakery











### **Proposed Exterior Improvements**



## Major, Future Downtown Bismarck Investments that will spur Economic Growth and Development

- University of Mary Downtown Campus on corner of 5th St. and Front Ave.
- Sanford Health State of the Art, Regional Heart Hospital on corner of 7th St. and Rosser Ave.





# UNIVERSITY of MARY



Taylor Daniel | Vice President Commercial Realtor® | Owner Taylor@DanielCompanies.com

DanielCompanies.com

### Major, Future Downtown Bismarck Investments that will spur Economic Growth and Development

- Mixed-Use Development on corner of Main Ave. & 7th St. 52 apartment + 10,000 sf ground floor commercial space
- 55-Unit Apartment Complex on corner of 1st St. & Sweet Ave.







<u>Built in 1890</u>, 204 E. Main Ave. seems to be the second oldest building in Downtown Bismarck. It was once the fina