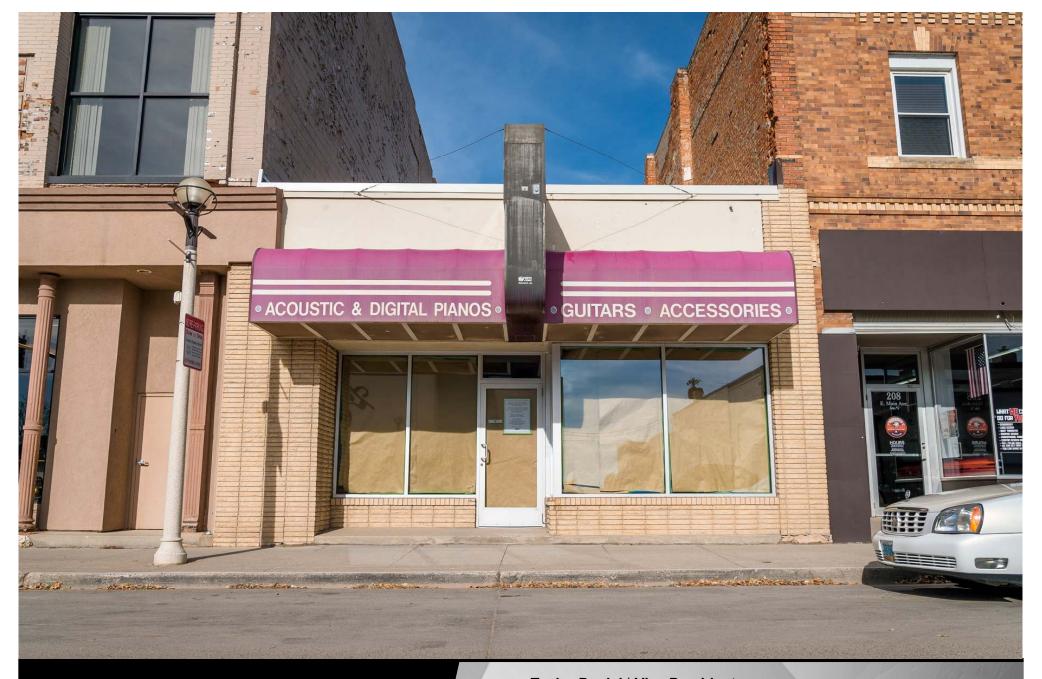

#### **Executive Summary for Lease**

| Address:                   | 204 E Main Ave - Bismarck, ND                                                                   |  |  |  |  |
|----------------------------|-------------------------------------------------------------------------------------------------|--|--|--|--|
| Date Available:            | Available Now                                                                                   |  |  |  |  |
| Lease Term:                | 5 Years + Options to Extend Available                                                           |  |  |  |  |
| Lease Rate:                | \$18.60 psf NNN / \$3,750 mo. NNN (NNN est. @ only \$2 psf)                                     |  |  |  |  |
| Approximate SF:            | 2,420 sf Main Floor + Fully Built-Out Basement                                                  |  |  |  |  |
| Parking:                   | Back Door and Street Parking                                                                    |  |  |  |  |
| Tenant Responsibilities:   | Base Rent, Utilities, RE taxes, Building Insurance, Garbage,<br>Snow Removal, Interior Buildout |  |  |  |  |
| Landlord Responsibilities: | Building Structure, Roof                                                                        |  |  |  |  |

#### **Property Highlights:**

- New <u>Façade Improvements!</u>
- 10' Drop Ceilings Potential to expose up to <u>15' Roof Deck</u>
- ◆ Back door <u>Parking</u>
- 29,000+ Daytime Population and nearly 24,000 Employees within 1-mile
- Great Walkability to many downtown restaurants, bars, boutiques, art galleries, banks, Bismarck Event Center, and Kirkwood Mall
- Amazing Visibility and signage Opportunity
- 89 Walk Score Among the very highest in all of Bismarck
- New Roof in 2019
- Similar Layout to Butterhorn
   Toasted Frog, Pirogue, Starving-Rooster, and Brick Oven Bakery