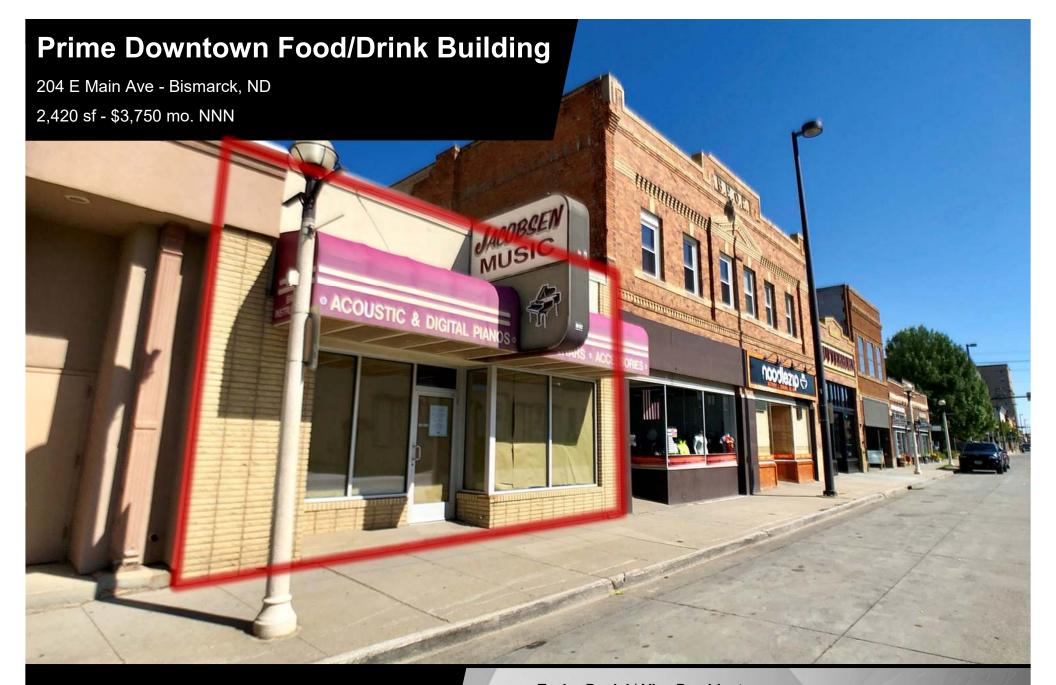

#### **Executive Summary for Lease**

| Address:                   | 204 E Main Ave - Bismarck, ND                                                                   |  |  |  |  |
|----------------------------|-------------------------------------------------------------------------------------------------|--|--|--|--|
| Date Available:            | Available Now                                                                                   |  |  |  |  |
| Lease Term:                | 5 Years + Options to Extend Available                                                           |  |  |  |  |
| Lease Rate:                | \$18.60 psf NNN / \$3,750 mo. NNN (NNN est. @ only \$2 psf)                                     |  |  |  |  |
| Approximate SF:            | 2,420 sf Main Floor + Fully Built-Out Basement                                                  |  |  |  |  |
| Parking:                   | Back Door and Street Parking                                                                    |  |  |  |  |
| Tenant Responsibilities:   | Base Rent, Utilities, RE taxes, Building Insurance, Garbage,<br>Snow Removal, Interior Buildout |  |  |  |  |
| Landlord Responsibilities: | Building Structure, Roof                                                                        |  |  |  |  |

#### **Property Highlights:**

- New <u>Façade Improvements!</u>
- 10' Drop Ceilings Potential to expose up to <u>15' Roof Deck</u>
- ◆ Back door <u>Parking</u>
- 29,000+ Daytime Population and nearly 24,000 Employees within 1-mile
- Great Walkability to many downtown restaurants, bars, boutiques, art galleries, banks, Bismarck Event Center, and Kirkwood Mall
- Amazing Visibility and signage Opportunity
- 89 Walk Score Among the very highest in all of Bismarck
- New Roof in 2019
- Similar Layout to Butterhorn
   Toasted Frog, Pirogue, Starving-Rooster, and Brick Oven Bakery