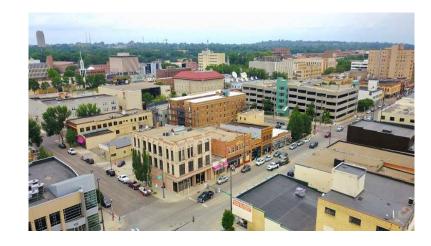

204 E Main Ave. has a Walk Score of <u>89</u> out of 100. Very Walkable - Most errands can be accomplished on foot.

|     | 1/2 MILE           |        | 1 MILE 3 MILES |          |  |  |  |  |  |
|-----|--------------------|--------|----------------|----------|--|--|--|--|--|
| ı   | 2019 POPULATION    |        |                |          |  |  |  |  |  |
|     | දිරි               | 1      | 12,727         | 63,129   |  |  |  |  |  |
|     | DAYTIME POPULATION |        |                |          |  |  |  |  |  |
| 100 |                    | 11,671 | 29,139         | 78,701   |  |  |  |  |  |
|     | BUSINESSES         |        |                |          |  |  |  |  |  |
|     |                    | 815    | 1,477          | 3,980    |  |  |  |  |  |
|     | EMPLOYEES          |        |                |          |  |  |  |  |  |
|     | 200                | 11,383 | 23,753         | 57,752   |  |  |  |  |  |
|     | HOUSEHOLD INCOME   |        |                |          |  |  |  |  |  |
| 100 | \$                 | 41,253 | \$57,618       | \$73,268 |  |  |  |  |  |

#### **Property Highlights:**

- New <u>Façade Improvements!</u>
- 10' Drop Ceilings Potential to expose up to <u>15' Roof Deck</u>
- ◆ Back door <u>Parking</u>
- 29,000+ Daytime Population and nearly 24,000 Employees within 1-mile
- Great Walkability to many downtown restaurants, bars, boutiques, art galleries, banks, Bismarck Event Center, and Kirkwood Mall
- Amazing Visibility and signage Opportunity
- 89 Walk Score Among the very highest in all of Bismarck
- New Roof in 2019
- Similar Layout to Butterhorn
   Toasted Frog, Pirogue, Starving-Rooster, and Brick Oven Bakery