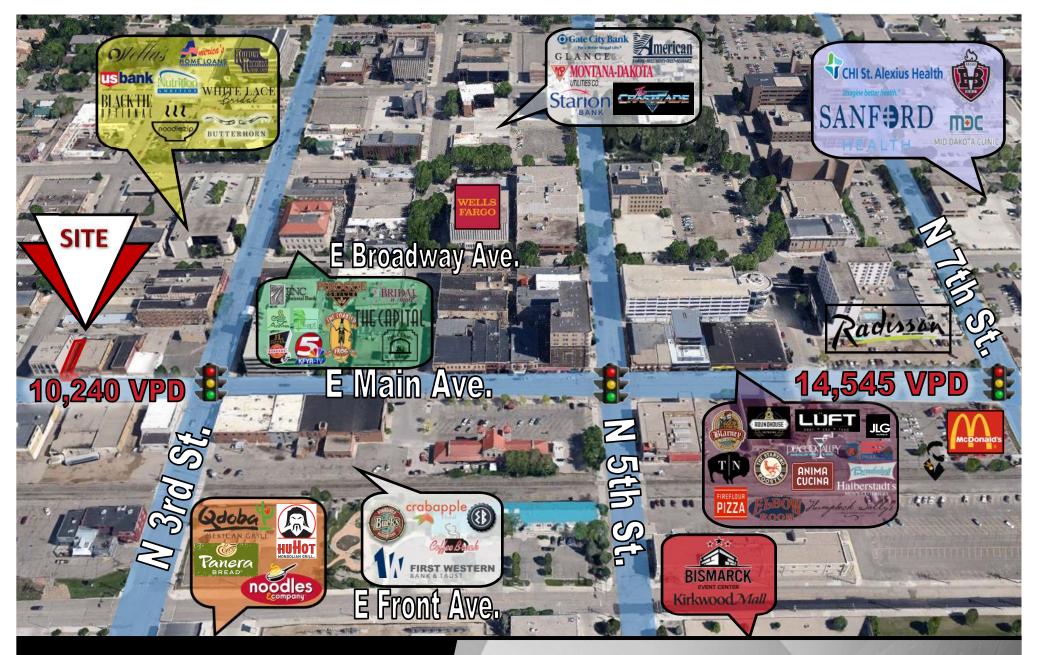

#### **Property Highlights:**

- New <u>Façade Improvements!</u>
- 10' Drop Ceilings Potential to expose up to <u>15' Roof Deck</u>
- ◆ Back door <u>Parking</u>
- 29,000+ Daytime Population and nearly 24,000 Employees within 1-mile
- Great Walkability to many downtown restaurants, bars, boutiques, art galleries, banks, Bismarck Event Center, and Kirkwood Mall
- Amazing Visibility and signage Opportunity
- 89 Walk Score Among the very highest in all of Bismarck
- New Roof in 2019
- Similar Layout to Butterhorn
   Toasted Frog, Pirogue, Starving-Rooster, and Brick Oven Bakery

## Major, Future Downtown Bismarck Investments that will spur Economic Growth and Development

- University of Mary Downtown Campus on corner of 5th St. and Front Ave.
- Sanford Health State of the Art, Regional Heart Hospital on corner of 7th St. and Rosser Ave.

### Major, Future Downtown Bismarck Investments that will spur Economic Growth and Development

- Mixed-Use Development on corner of Main Ave. & 7th St. 52 apartment + 10,000 sf ground floor commercial space
- 55-Unit Apartment Complex on corner of 1st St. & Sweet Ave.