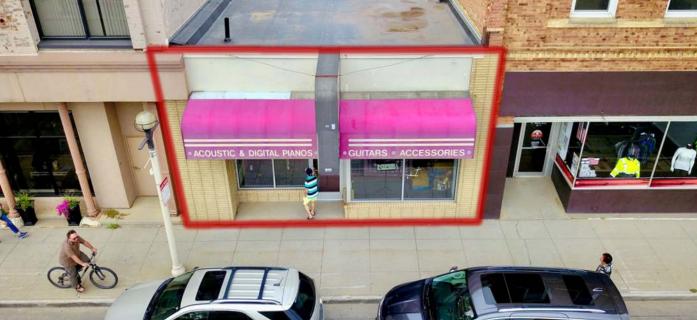

#### **Property Highlights:**

- New <u>Façade Improvements!</u>
- 10' Drop Ceilings Potential to expose up to <u>15' Roof Deck</u>
- ◆ Back door <u>Parking</u>
- 29,000+ Daytime Population and nearly 24,000 Employees within 1-mile
- Great Walkability to many downtown restaurants, bars, boutiques, art galleries, banks, Bismarck Event Center, and Kirkwood Mall
- Amazing Visibility and signage Opportunity
- 89 Walk Score Among the very highest in all of Bismarck
- New Roof in 2019
- Similar Layout to Butterhorn
   Toasted Frog, Pirogue, Starving-Rooster, and Brick Oven Bakery