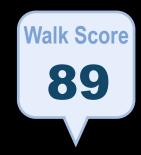

204 E Main Ave. has a Walk Score of <u>89</u> out of 100. Very Walkable - Most errands can be accomplished on foot.

|     | 1/2 MILE           |        | 1 MILE 3 MILES |          |  |  |  |  |  |
|-----|--------------------|--------|----------------|----------|--|--|--|--|--|
| ı   | 2019 POPULATION    |        |                |          |  |  |  |  |  |
|     | දිරි               | 1      | 12,727         | 63,129   |  |  |  |  |  |
|     | DAYTIME POPULATION |        |                |          |  |  |  |  |  |
| 100 |                    | 11,671 | 29,139         | 78,701   |  |  |  |  |  |
|     | BUSINESSES         |        |                |          |  |  |  |  |  |
|     |                    | 815    | 1,477          | 3,980    |  |  |  |  |  |
|     | EMPLOYEES          |        |                |          |  |  |  |  |  |
|     | 200                | 11,383 | 23,753         | 57,752   |  |  |  |  |  |
|     | HOUSEHOLD INCOME   |        |                |          |  |  |  |  |  |
| 100 | \$                 | 41,253 | \$57,618       | \$73,268 |  |  |  |  |  |