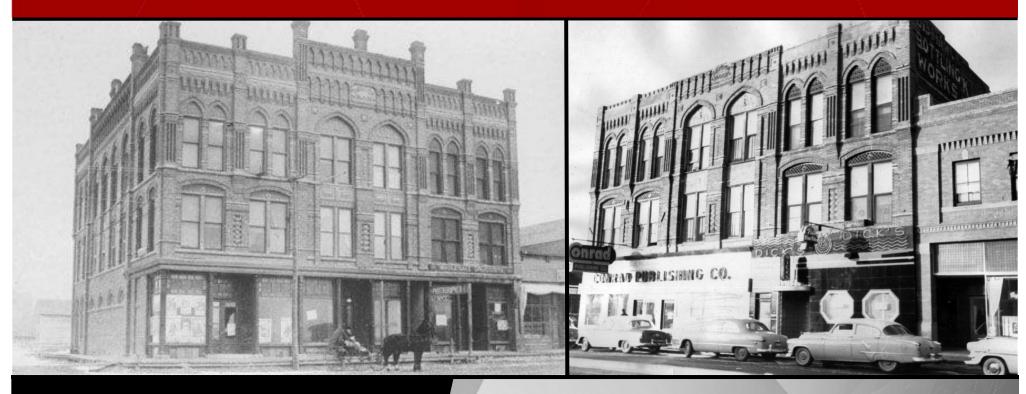

<u>Built in 1890</u>, 204 E. Main Ave. seems to be the second oldest building in Downtown Bismarck. It was once the final addition apart of the "Dakota Block Building", built in 1880; which was the first building built in Downtown Bismarck.

In 1953, 204 E. Main Ave. was home to a street-front bar, named "Dick's", with a Pabst Blue Ribbon blade sign out front.

Taylor Daniel | Vice President

Commercial Realtor® | Owner Taylor@DanielCompanies.com