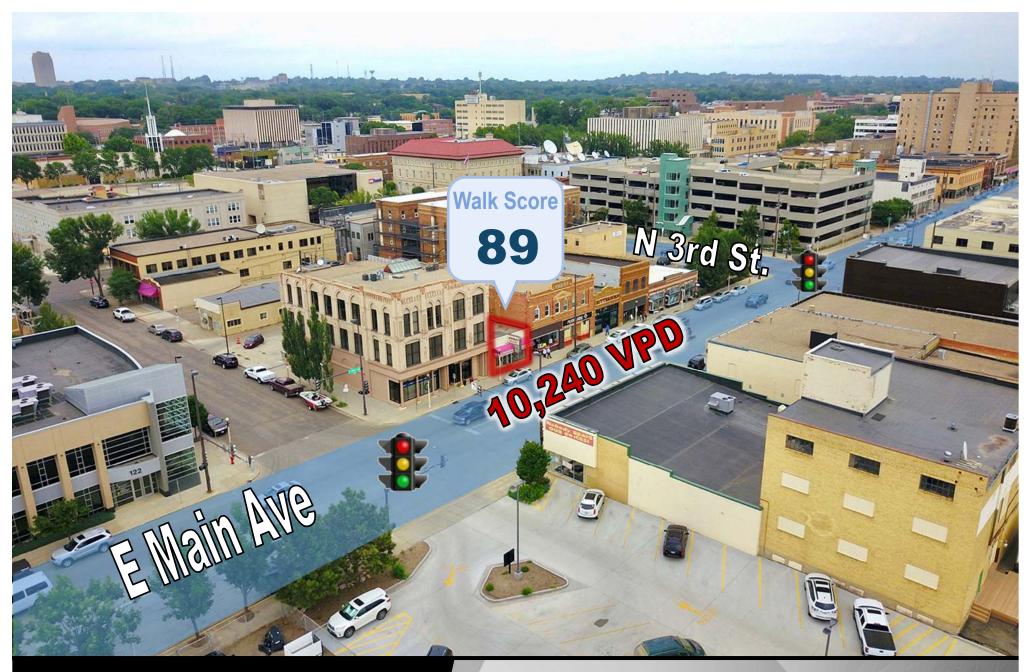

204 E Main Ave. has a Walk Score of <u>89</u> out of 100. Very Walkable - Most errands can be accomplished on foot.

|     | 1/2 MILE           |        | 1 MILE 3 MILES |          |  |  |  |  |  |
|-----|--------------------|--------|----------------|----------|--|--|--|--|--|
| ı   | 2019 POPULATION    |        |                |          |  |  |  |  |  |
|     | දිරි               | 1      | 12,727         | 63,129   |  |  |  |  |  |
|     | DAYTIME POPULATION |        |                |          |  |  |  |  |  |
| 100 |                    | 11,671 | 29,139         | 78,701   |  |  |  |  |  |
|     | BUSINESSES         |        |                |          |  |  |  |  |  |
|     |                    | 815    | 1,477          | 3,980    |  |  |  |  |  |
|     | EMPLOYEES          |        |                |          |  |  |  |  |  |
|     | 200                | 11,383 | 23,753         | 57,752   |  |  |  |  |  |
|     | HOUSEHOLD INCOME   |        |                |          |  |  |  |  |  |
| 100 | \$                 | 41,253 | \$57,618       | \$73,268 |  |  |  |  |  |

#### **Property Highlights:**

- New <u>Façade Improvements!</u>
- 10' Drop Ceilings Potential to expose up to <u>15' Roof Deck</u>
- ◆ Back door <u>Parking</u>
- 29,000+ Daytime Population and nearly 24,000 Employees within 1-mile
- Great Walkability to many downtown restaurants, bars, boutiques, art galleries, banks, Bismarck Event Center, and Kirkwood Mall
- Amazing Visibility and signage Opportunity
- 89 Walk Score Among the very highest in all of Bismarck
- New Roof in 2019
- Similar Layout to Butterhorn
   Toasted Frog, Pirogue, Starving-Rooster, and Brick Oven Bakery