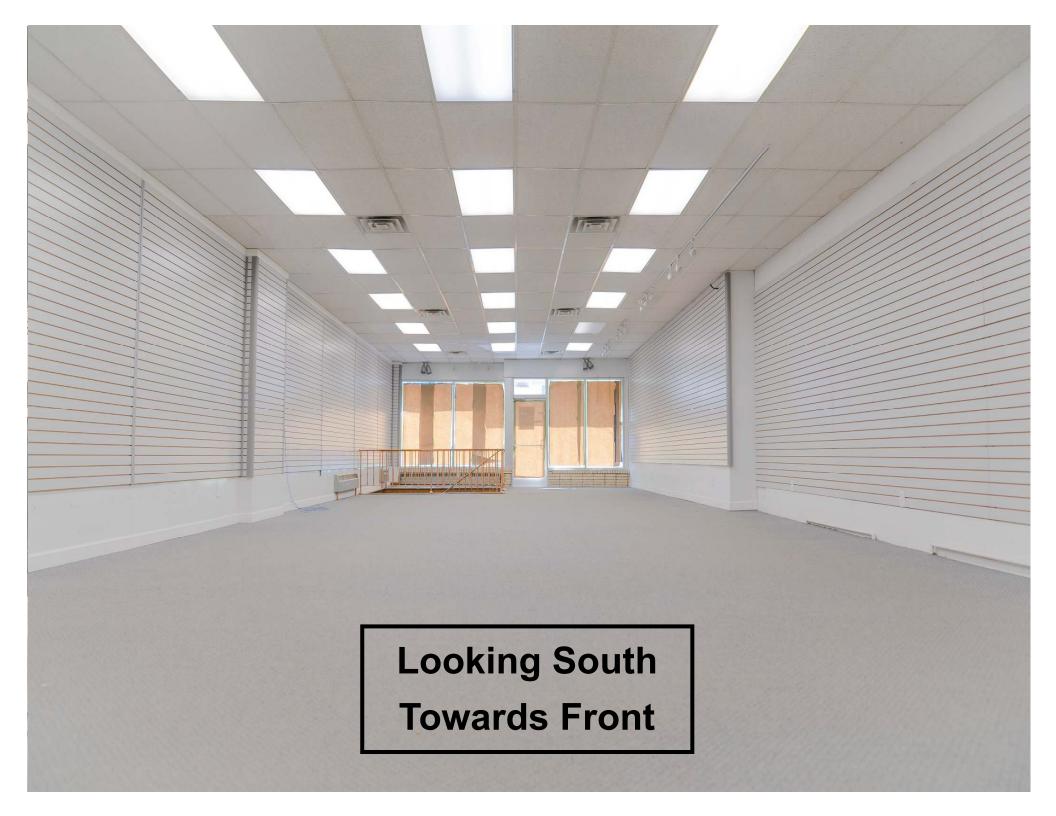

#### **Executive Summary for Lease**

| Address:                   | 204 E Main Ave - Bismarck, ND                                                                   |  |  |  |  |
|----------------------------|-------------------------------------------------------------------------------------------------|--|--|--|--|
| Date Available:            | Available Now                                                                                   |  |  |  |  |
| Lease Term:                | 5 Years + Options to Extend Available                                                           |  |  |  |  |
| Lease Rate:                | \$18.60 psf NNN / \$3,750 mo. NNN (NNN est. @ only \$2 psf)                                     |  |  |  |  |
| Approximate SF:            | 2,420 sf Main Floor + Fully Built-Out Basement                                                  |  |  |  |  |
| Parking:                   | Back Door and Street Parking                                                                    |  |  |  |  |
| Tenant Responsibilities:   | Base Rent, Utilities, RE taxes, Building Insurance, Garbage,<br>Snow Removal, Interior Buildout |  |  |  |  |
| Landlord Responsibilities: | Building Structure, Roof                                                                        |  |  |  |  |

#### **Property Highlights:**

- New <u>Façade Improvements!</u>
- 10' Drop Ceilings Potential to expose up to <u>15' Roof Deck</u>
- ◆ Back door <u>Parking</u>
- 29,000+ Daytime Population and nearly 24,000 Employees within 1-mile
- Great Walkability to many downtown restaurants, bars, boutiques, art galleries, banks, Bismarck Event Center, and Kirkwood Mall
- Amazing Visibility and signage Opportunity
- 89 Walk Score Among the very highest in all of Bismarck
- New Roof in 2019
- Similar Layout to Butterhorn
   Toasted Frog, Pirogue, Starving-Rooster, and Brick Oven Bakery