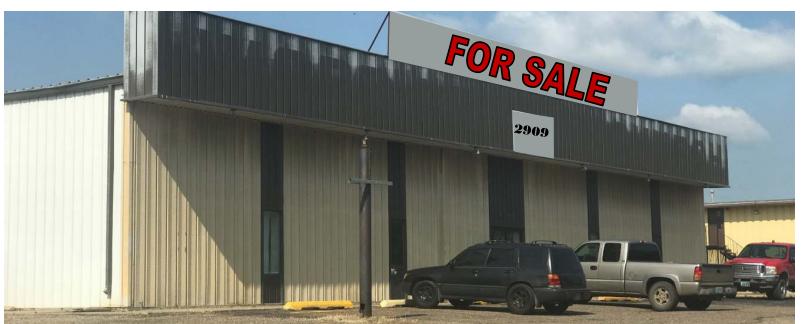

## **Distribution / Warehouse / Service Facility**

2909 Twin City Dr. - Mandan, ND \$939,000

BANK OWNED PROPERTY

DANIEL COMPANIES
The Leader in Commercial Real Estate

Bill Daniel, CCIM, Broker 701.220.2455 Bill@DanielCompanies.com

| Executive Summary for Sale |                                                             |
|----------------------------|-------------------------------------------------------------|
| Parcel ID:                 | 655280000                                                   |
| Address:                   | 2909 Twin City Dr Mandan, ND                                |
| Legal Description:         | SUBDIV:TWIN CITY INDUS. SITES LOT:17<br>BLK:1 & LOT 18-7827 |
| Price:                     | \$939,000                                                   |
| Lot Size:                  | 52,110 sf / 1.196 acres                                     |
| Building Size:             | 17,877 sf                                                   |
| Year Built:                | 1978 / Remodeled in 2012                                    |
| Zoning:                    | MC Industrial                                               |
| Taxes 2018:                | \$11,698.33                                                 |
| Specials:                  |                                                             |
| Balance -                  | \$322.08                                                    |
| Installment -              | \$183.17                                                    |