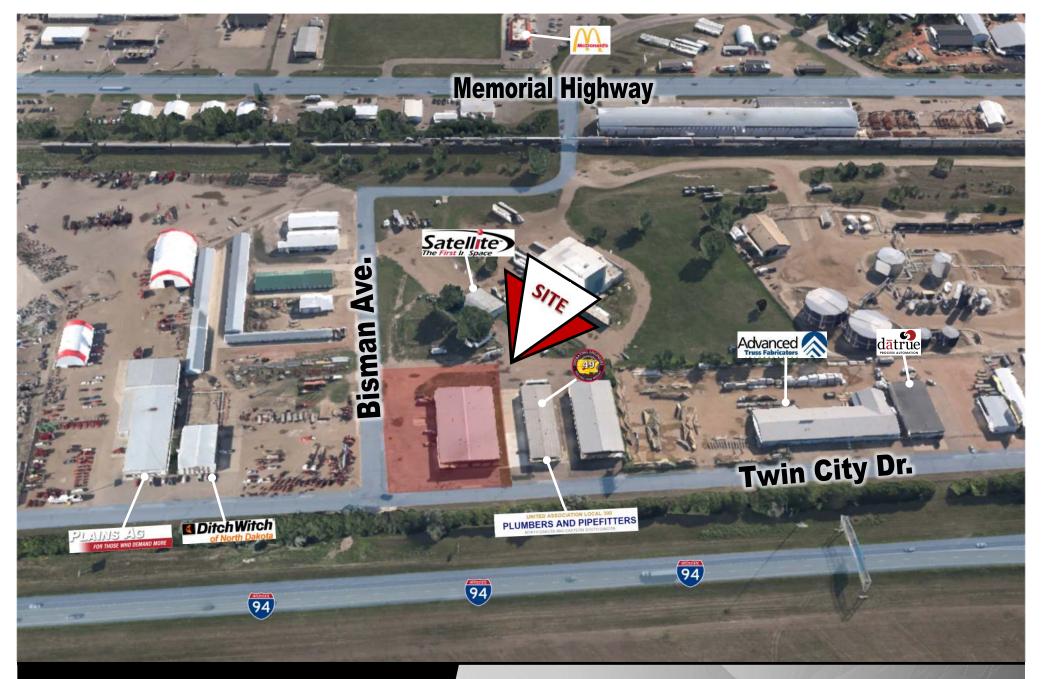

## **Area Business Include:**

- Ditch Witch
- Leingang Siding & Windows
- McDonalds Culvers
- Northern Plains Equipment
- FHM Equipment

- Datrue Processing Automation
- Quality Foods
- Operating Engineers
- Advanced Truss
- Satellite Shelters, Inc.
- CJ Rigging

## **Property Highlights**

Great access to I-94, Memorial Hwy, Bismarck Main Ave., Main St. Mandan, and Bismarck Expressway

- (3) 12' x 14' Overhead Doors
- (1) 9' x 12' Overhead Door
- (1) 20' x 14' Overhead Door
- 3.132 sf office / showroom
- 14,745 sf heated warehouse / shop area
- (2) Restrooms
- 3 Phase Power
- 16' Sidewalls