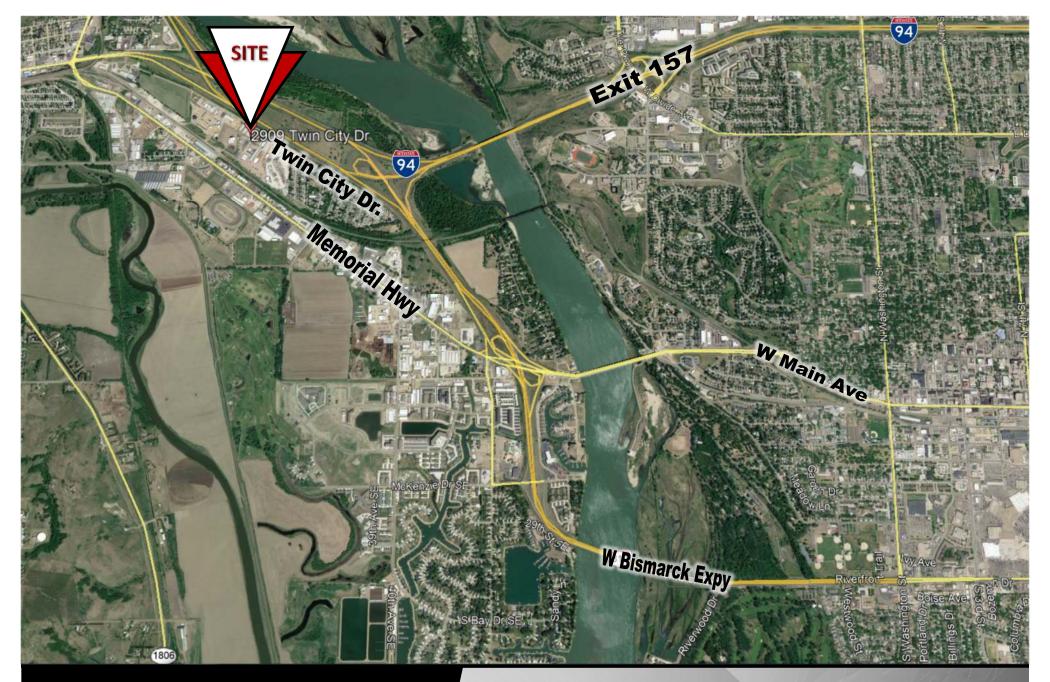

## **Property Highlights**

Great access to I-94, Memorial Hwy, Bismarck Main Ave., Main St. Mandan, and Bismarck Expressway

- (3) 12' x 14' Overhead Doors
- (1) 9' x 12' Overhead Door
- (1) 20' x 14' Overhead Door
- 3.132 sf office / showroom
- 14,745 sf heated warehouse / shop area
- (2) Restrooms
- 3 Phase Power
- 16' Sidewalls