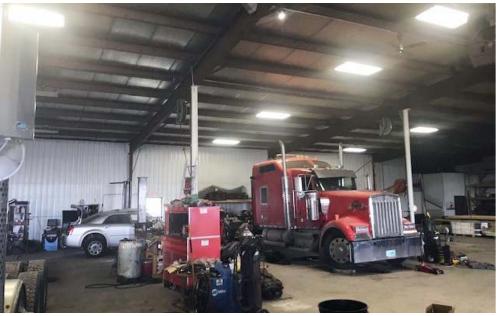

## **Property Highlights**

Great access to I-94, Memorial Hwy, Bismarck Main Ave., Main St. Mandan, and Bismarck Expressway

- (3) 12' x 14' Overhead Doors
- (1) 9' x 12' Overhead Door
- (1) 20' x 14' Overhead Door
- 3.132 sf office / showroom
- 14,745 sf heated warehouse / shop area
- (2) Restrooms
- 3 Phase Power
- 16' Sidewalls