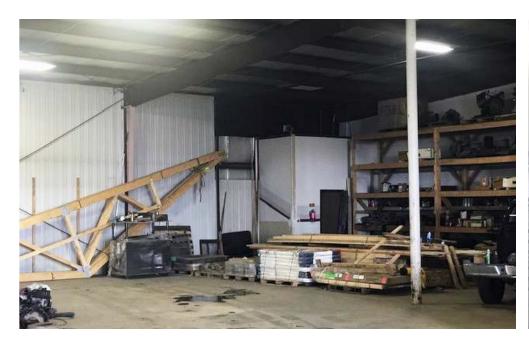

## **Property Highlights**

Great access to I-94, Memorial Hwy, Bismarck Main Ave., Main St. Mandan, and Bismarck Expressway

- (3) 12' x 14' Overhead Doors
- (1) 9' x 12' Overhead Door
- (1) 20' x 14' Overhead Door
- 3.132 sf office / showroom
- 14,745 sf heated warehouse / shop area
- (2) Restrooms
- 3 Phase Power
- 16' Sidewalls