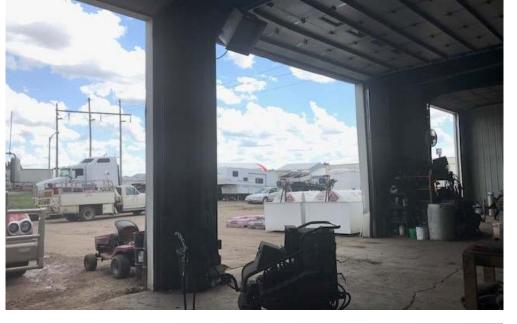

## **Property Highlights**

Great access to I-94, Memorial Hwy, Bismarck Main Ave., Main St. Mandan, and Bismarck Expressway

- (3) 12' x 14' Overhead Doors
- (1) 9' x 12' Overhead Door
- (1) 20' x 14' Overhead Door
- 3.132 sf office / showroom
- 14,745 sf heated warehouse / shop area
- (2) Restrooms
- 3 Phase Power
- 16' Sidewalls