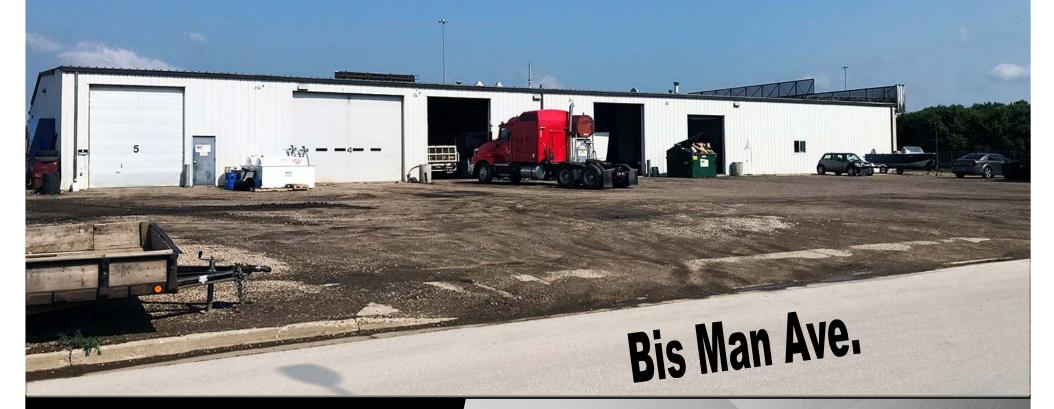

## **Property Highlights**

Great access to I-94, Memorial Hwy, Bismarck Main Ave., Main St. Mandan, and Bismarck Expressway

- (3) 12' x 14' Overhead Doors
- (1) 9' x 12' Overhead Door
- (1) 20' x 14' Overhead Door
- 3.132 sf office / showroom
- 14,745 sf heated warehouse / shop area
- (2) Restrooms
- 3 Phase Power
- 16' Sidewalls