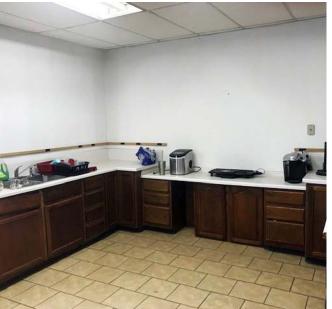

## **Property Highlights**

Great access to I-94, Memorial Hwy, Bismarck Main Ave., Main St. Mandan, and Bismarck Expressway

- (3) 12' x 14' Overhead Doors
- (1) 9' x 12' Overhead Door
- (1) 20' x 14' Overhead Door
- 3.132 sf office / showroom
- 14,745 sf heated warehouse / shop area
- (2) Restrooms
- 3 Phase Power
- 16' Sidewalls