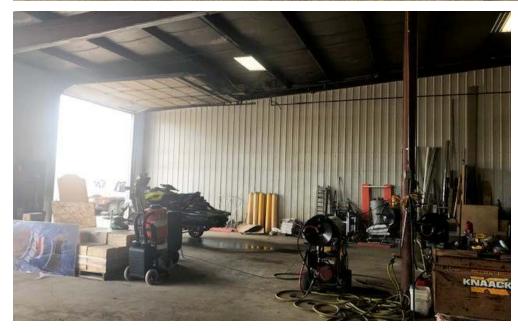

## **Property Highlights**

Great access to I-94, Memorial Hwy, Bismarck Main Ave., Main St. Mandan, and Bismarck Expressway

- (3) 12' x 14' Overhead Doors
- (1) 9' x 12' Overhead Door
- (1) 20' x 14' Overhead Door
- 3.132 sf office / showroom
- 14,745 sf heated warehouse / shop area
- (2) Restrooms
- 3 Phase Power
- 16' Sidewalls