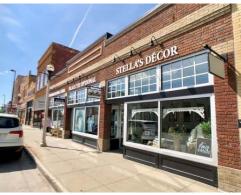

## **Executive Summary for Lease**

| Address:                 | 523 E Broadway Ave - Bismarck, ND |  |
|--------------------------|-----------------------------------|--|
| Date Available:          | Available Now                     |  |
| Lease Term:              | 3 or 5 Years                      |  |
| Lease Rate:              | \$15.00 psf / \$2,970 mo.         |  |
| Approximate SF:          | 2,376 sf                          |  |
| Parking:                 | Street and ramp parking           |  |
| Tenant Responsibilities: | Base Rent and Electricity         |  |

- <u>Unique woodwork</u> interior
- <u>Great walkability</u> to many downtown restaurants, bars, boutiques, art galleries, banks, Bismarck Event Center & Kirkwood Mall
- 25,000+ Employees within 1 Mile
  - <u>Great Visibility</u> and Signage Opportunity