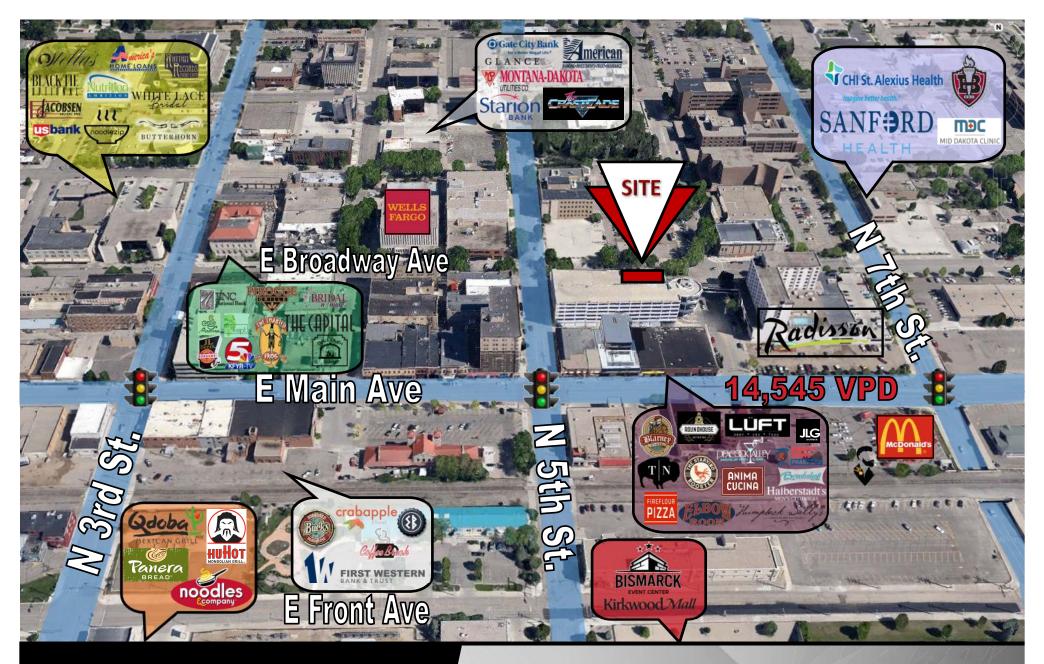

**523 E Broadway Ave.** has a Walk Score of 83 out of 100. Very Walkable - Most errands can be accomplished on foot.

|                    | .5 MILES | 1 MILES  | 3 MILES  |  |
|--------------------|----------|----------|----------|--|
| 2019 POPULATION    |          |          |          |  |
| දිරි               | 2,466    | 13,826   | 64,222   |  |
| DAYTIME POPULATION |          |          |          |  |
|                    | 16,436   | 30,134   | 79,051   |  |
| BUSINESSES         |          |          |          |  |
|                    | 853      | 1,543    | 4,031    |  |
| EMPLOYEES          |          |          |          |  |
| <u>م</u><br>888    | 12,657   | 25,567   | 58,694   |  |
| HOUSEHOLD INCOME   |          |          |          |  |
|                    | \$40,693 | \$55,944 | \$73,111 |  |

- <u>Unique woodwork</u> interior
- <u>Great walkability</u> to many downtown restaurants, bars, boutiques, art galleries, banks, Bismarck Event Center & Kirkwood Mall
- 25,000+ Employees within 1 Mile
  - <u>Great Visibility</u> and Signage Opportunity