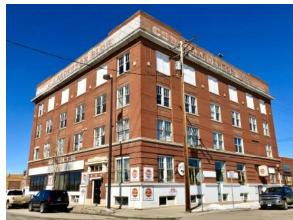

## **Executive Summary for Lease**

| Address:                 | 523 E Broadway Ave - Bismarck, ND |  |
|--------------------------|-----------------------------------|--|
| Date Available:          | Available Now                     |  |
| Lease Term:              | 3 or 5 Years                      |  |
| Lease Rate:              | \$15.00 psf / \$2,970 mo.         |  |
| Approximate SF:          | 2,376 sf                          |  |
| Parking:                 | Street and ramp parking           |  |
| Tenant Responsibilities: | Base Rent and Electricity         |  |

- <u>Unique woodwork</u> interior
- <u>Great walkability</u> to many downtown restaurants, bars, boutiques, art galleries, banks, Bismarck Event Center & Kirkwood Mall
- 25,000+ Employees within 1 Mile
  - <u>Great Visibility</u> and Signage Opportunity