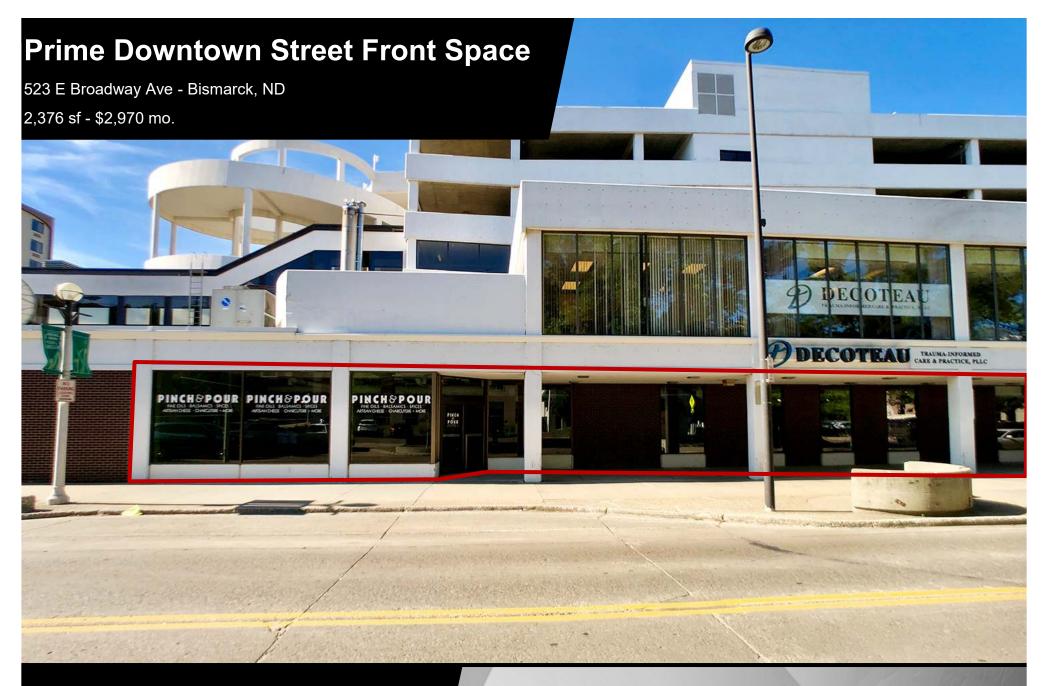

## **Executive Summary for Lease**

| Address:                 | 523 E Broadway Ave - Bismarck, ND |  |
|--------------------------|-----------------------------------|--|
| Date Available:          | Available Now                     |  |
| Lease Term:              | 3 or 5 Years                      |  |
| Lease Rate:              | \$15.00 psf / \$2,970 mo.         |  |
| Approximate SF:          | 2,376 sf                          |  |
| Parking:                 | Street and ramp parking           |  |
| Tenant Responsibilities: | Base Rent and Electricity         |  |

- <u>Unique woodwork</u> interior
- <u>Great walkability</u> to many downtown restaurants, bars, boutiques, art galleries, banks, Bismarck Event Center & Kirkwood Mall
- 25,000+ Employees within 1 Mile
  - <u>Great Visibility</u> and Signage Opportunity