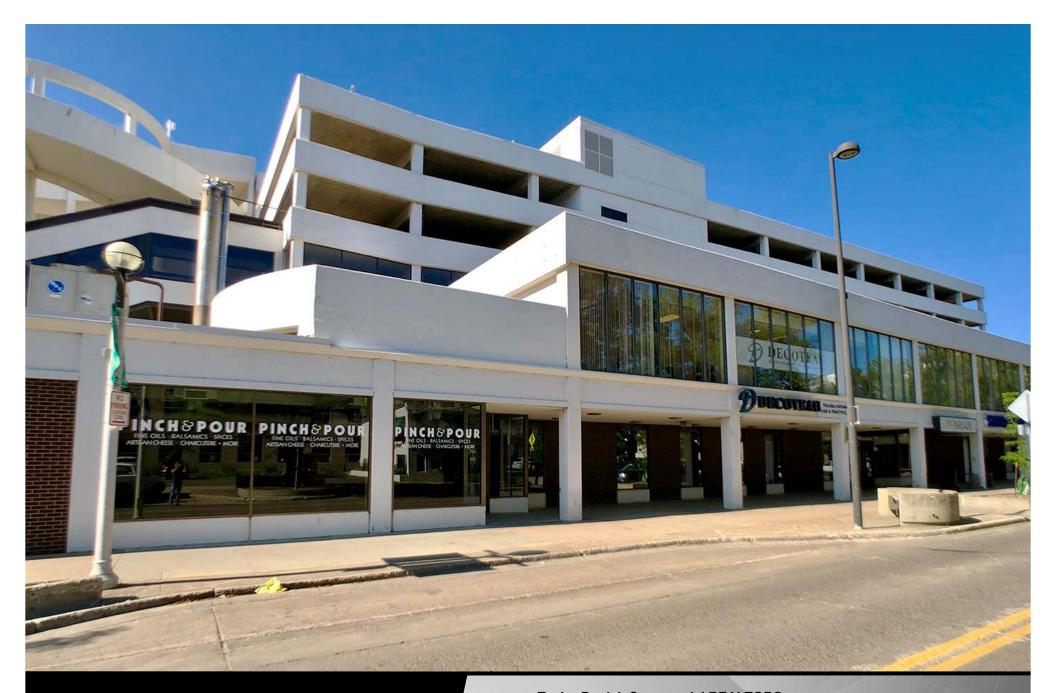

## **Executive Summary for Lease**

| Address:                 | 523 E Broadway Ave - Bismarck, ND |  |
|--------------------------|-----------------------------------|--|
| Date Available:          | Available Now                     |  |
| Lease Term:              | 3 or 5 Years                      |  |
| Lease Rate:              | \$15.00 psf / \$2,970 mo.         |  |
| Approximate SF:          | 2,376 sf                          |  |
| Parking:                 | Street and ramp parking           |  |
| Tenant Responsibilities: | Base Rent and Electricity         |  |