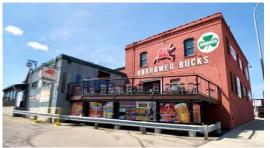

## **Executive Summary for Lease**

| Address:                 | 523 E Broadway Ave - Bismarck, ND |  |
|--------------------------|-----------------------------------|--|
| Date Available:          | Available Now                     |  |
| Lease Term:              | 3 or 5 Years                      |  |
| Lease Rate:              | \$15.00 psf / \$2,970 mo.         |  |
| Approximate SF:          | 2,376 sf                          |  |
| Parking:                 | Street and ramp parking           |  |
| Tenant Responsibilities: | Base Rent and Electricity         |  |

- <u>Unique woodwork</u> interior
- <u>Great walkability</u> to many downtown restaurants, bars, boutiques, art galleries, banks, Bismarck Event Center & Kirkwood Mall
- 25,000+ Employees within 1 Mile
  - <u>Great Visibility</u> and Signage Opportunity