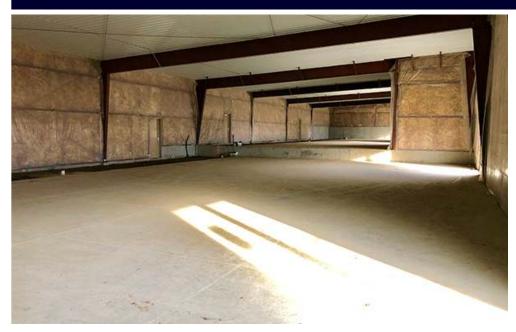

#### **EMPLOYEES**

| 1 MILES | 3 MILES | 5 MILES |
|---------|---------|---------|
| 11,783  | 55,530  | 67,763  |

- Vacant Cold Shell
- Zoned CA
- 7,848 sf of retail / medical / service space available
- High traffic, lighted intersection of 26th St. & Rosser Ave.
- Front and back door parking
- New Construction, new owner or tenants can customize interior
- Potential to condo and sell as 4 individual units
- Extra land / yard space on East side of property

**Taylor Daniel, Commercial REALTOR®** 701.391.4262

Taylor@DanielCompanies.com

Taylor Daniel, Commercial REALTOR® 701.391.4262

<u>Taylor@DanielCompanies.com</u>

'Eastdale Plaza', at the high traffic corner of 26th St. & Rosser Ave. has massive potential for an investor to get creative and capitalize on this unique investment opportunity! A new 7,848 sf retail / service multi-use building was constructed on the east lot of the Eastdale complex. This steel building currently is a 'cold shell' offering the new owner an opportunity to buildout to suit for their own use, or for a tenant occupy if purchased for investment only. Unlimited potential to capitalize on this high traffic count, easy access, and great visibility location, which assures the buyer long term investment stability.