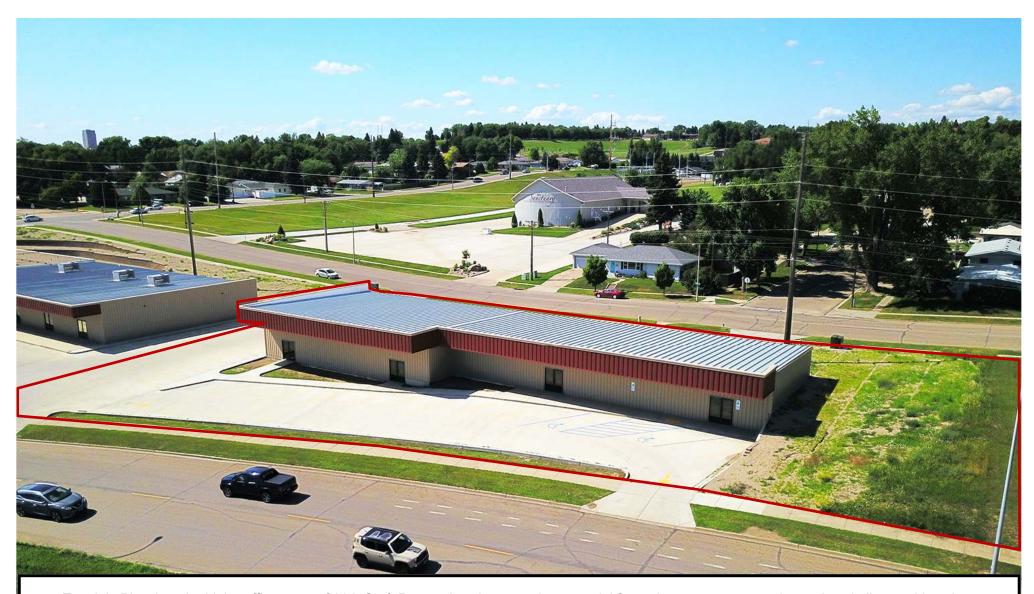

### **Executive Summary for Sale**

| Price:             | Call for offers! *All offers due by Friday Oct. 4 by 5PM CDT* |
|--------------------|---------------------------------------------------------------|
| Parcel ID:         | 0655-001-025                                                  |
| Address:           | 2702 E Rosser Ave Bismarck, ND                                |
| Legal Description: | Addition Name: EASTDALE BLK:1 Lots 2-3-4 LESS E 80.63' of L 4 |
| Property Name:     | Eastdale Plaza                                                |
| Lot Size:          | 38,665 sf                                                     |
| Building Size:     | 7,848 sf                                                      |
| Year Built:        | 2015                                                          |
| Zoning:            | CA                                                            |
| Taxes 2018:        | \$4,801.77                                                    |
| Specials:          |                                                               |
| Balance -          | \$20,147.12                                                   |
| Installment -      | \$4,748.66                                                    |

#### **EMPLOYEES**

| 1 MILES | 3 MILES | 5 MILES |
|---------|---------|---------|
| 11,783  | 55,530  | 67,763  |

- Vacant Cold Shell
- Zoned CA
- 7,848 sf of retail / medical / service space available
- High traffic, lighted intersection of 26th St. & Rosser Ave.
- Front and back door parking
- New Construction, new owner or tenants can customize interior
- Potential to condo and sell as 4 individual units
- Extra land / yard space on East side of property

**Taylor Daniel, Commercial REALTOR®** 701.391.4262

Taylor@DanielCompanies.com

Taylor Daniel, Commercial REALTOR® 701.391.4262

<u>Taylor@DanielCompanies.com</u>

'Eastdale Plaza', at the high traffic corner of 26th St. & Rosser Ave. has massive potential for an investor to get creative and capitalize on this unique investment opportunity! A new 7,848 sf retail / service multi-use building was constructed on the east lot of the Eastdale complex. This steel building currently is a 'cold shell' offering the new owner an opportunity to buildout to suit for their own use, or for a tenant occupy if purchased for investment only. Unlimited potential to capitalize on this high traffic count, easy access, and great visibility location, which assures the buyer long term investment stability.