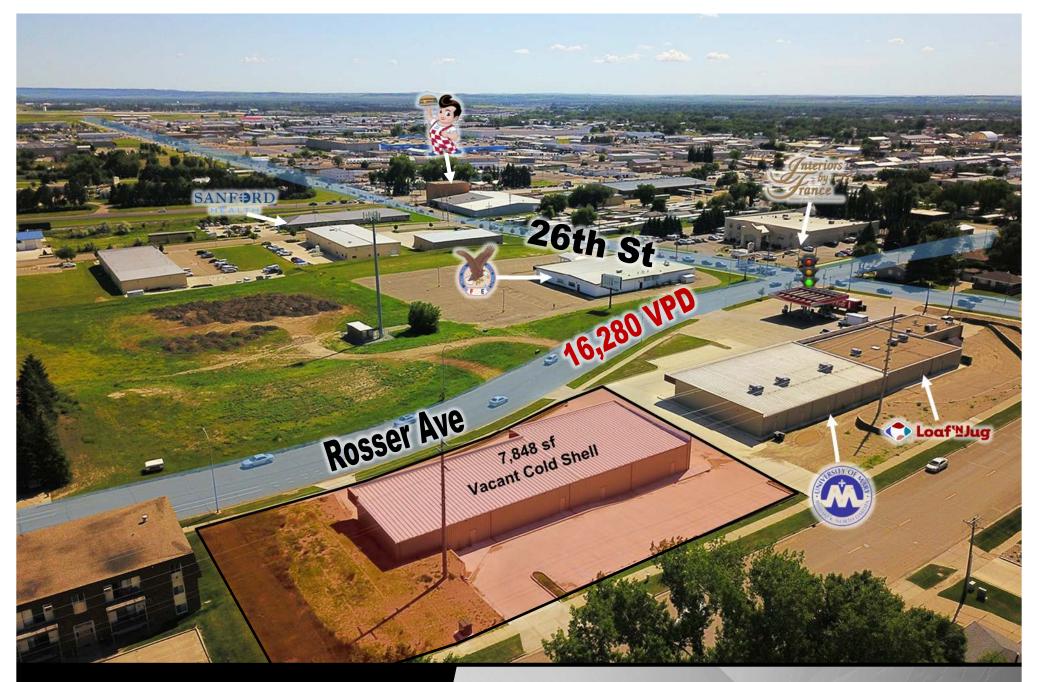

#### **EMPLOYEES**

| 1 MILES | 3 MILES | 5 MILES |
|---------|---------|---------|
| 11,783  | 55,530  | 67,763  |

- Vacant Cold Shell
- Zoned CA
- 7,848 sf of retail / medical / service space available
- High traffic, lighted intersection of 26th St. & Rosser Ave.
- Front and back door parking
- New Construction, new owner or tenants can customize interior
- Potential to condo and sell as 4 individual units
- Extra land / yard space on East side of property

**Taylor Daniel, Commercial REALTOR®** 701.391.4262

Taylor@DanielCompanies.com

Taylor Daniel, Commercial REALTOR® 701.391.4262

<u>Taylor@DanielCompanies.com</u>

'Eastdale Plaza', at the high traffic corner of 26th St. & Rosser Ave. has massive potential for an investor to get creative and capitalize on this unique investment opportunity! A new 7,848 sf retail / service multi-use building was constructed on the east lot of the Eastdale complex. This steel building currently is a 'cold shell' offering the new owner an opportunity to buildout to suit for their own use, or for a tenant occupy if purchased for investment only. Unlimited potential to capitalize on this high traffic count, easy access, and great visibility location, which assures the buyer long term investment stability.