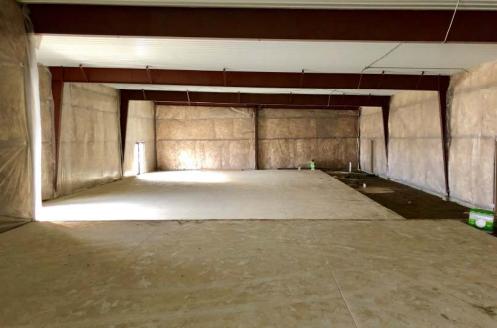

#### **EMPLOYEES**

| 1 MILES | 3 MILES | 5 MILES |
|---------|---------|---------|
| 11,783  | 55,530  | 67,763  |

- Vacant Cold Shell
- Zoned CA
- 7,848 sf of retail / medical / service space available
- High traffic, lighted intersection of 26th St. & Rosser Ave.
- Front and back door parking
- New Construction, new owner or tenants can customize interior
- Potential to condo and sell as 4 individual units
- Extra land / yard space on East side of property

**Taylor Daniel, Commercial REALTOR®** 701.391.4262

Taylor@DanielCompanies.com

Taylor Daniel, Commercial REALTOR® 701.391.4262

<u>Taylor@DanielCompanies.com</u>

'Eastdale Plaza', at the high traffic corner of 26th St. & Rosser Ave. has massive potential for an investor to get creative and capitalize on this unique investment opportunity! A new 7,848 sf retail / service multi-use building was constructed on the east lot of the Eastdale complex. This steel building currently is a 'cold shell' offering the new owner an opportunity to buildout to suit for their own use, or for a tenant occupy if purchased for investment only. Unlimited potential to capitalize on this high traffic count, easy access, and great visibility location, which assures the buyer long term investment stability.