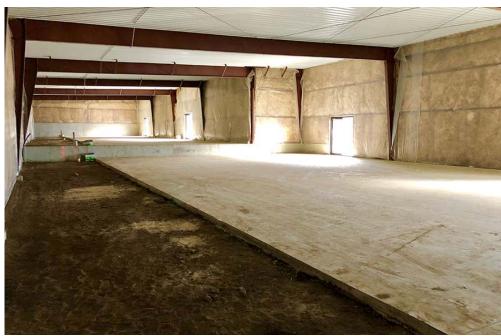

#### **EMPLOYEES**

| 1 MILES | 3 MILES | 5 MILES |
|---------|---------|---------|
| 11,783  | 55,530  | 67,763  |

- Vacant Cold Shell
- Zoned CA
- 7,848 sf of retail / medical / service space available
- High traffic, lighted intersection of 26th St. & Rosser Ave.
- Front and back door parking
- New Construction, new owner or tenants can customize interior
- Potential to condo and sell as 4 individual units
- Extra land / yard space on East side of property

**Taylor Daniel, Commercial REALTOR®** 701.391.4262

Taylor@DanielCompanies.com

Taylor Daniel, Commercial REALTOR® 701.391.4262

<u>Taylor@DanielCompanies.com</u>

'Eastdale Plaza', at the high traffic corner of 26th St. & Rosser Ave. has massive potential for an investor to get creative and capitalize on this unique investment opportunity! A new 7,848 sf retail / service multi-use building was constructed on the east lot of the Eastdale complex. This steel building currently is a 'cold shell' offering the new owner an opportunity to buildout to suit for their own use, or for a tenant occupy if purchased for investment only. Unlimited potential to capitalize on this high traffic count, easy access, and great visibility location, which assures the buyer long term investment stability.