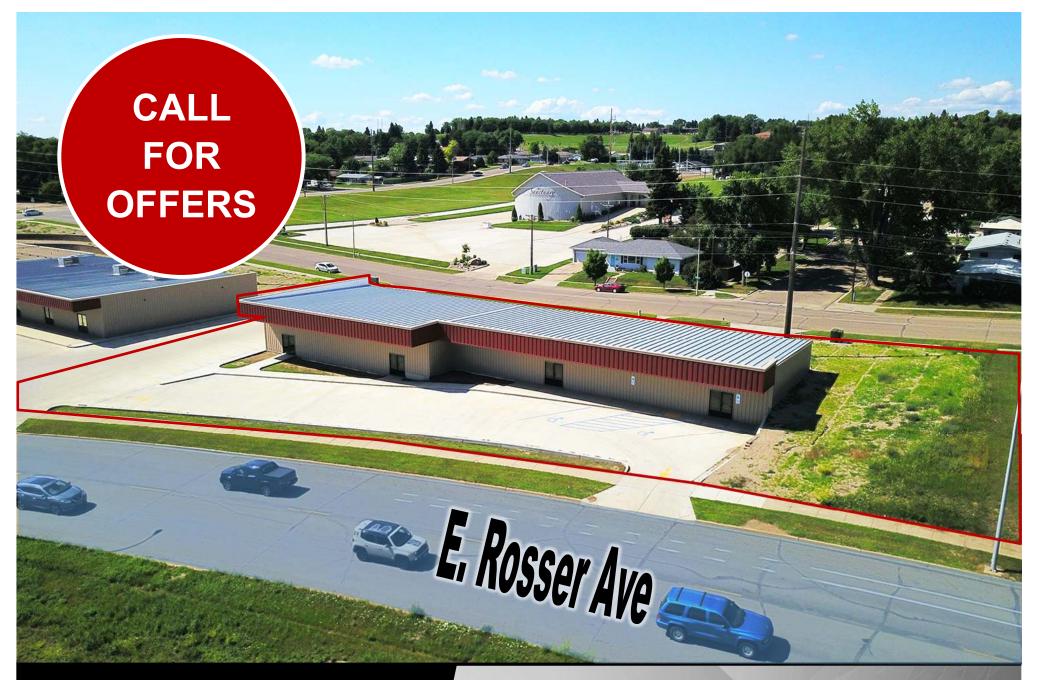

### **Executive Summary for Sale**

| Price:             | Call for offers! *All offers due by Friday Oct. 4 by 5PM CDT* |
|--------------------|---------------------------------------------------------------|
| Parcel ID:         | 0655-001-025                                                  |
| Address:           | 2702 E Rosser Ave Bismarck, ND                                |
| Legal Description: | Addition Name: EASTDALE BLK:1 Lots 2-3-4 LESS E 80.63' of L 4 |
| Property Name:     | Eastdale Plaza                                                |
| Lot Size:          | 38,665 sf                                                     |
| Building Size:     | 7,848 sf                                                      |
| Year Built:        | 2015                                                          |
| Zoning:            | CA                                                            |
| Taxes 2018:        | \$4,801.77                                                    |
| Specials:          |                                                               |
| Balance -          | \$20,147.12                                                   |
| Installment -      | \$4,748.66                                                    |

#### **EMPLOYEES**

| 1 MILES | 3 MILES | 5 MILES |
|---------|---------|---------|
| 11,783  | 55,530  | 67,763  |

- Vacant Cold Shell
- Zoned CA
- 7,848 sf of retail / medical / service space available
- High traffic, lighted intersection of 26th St. & Rosser Ave.
- Front and back door parking
- New Construction, new owner or tenants can customize interior
- Potential to condo and sell as 4 individual units
- Extra land / yard space on East side of property

**Taylor Daniel, Commercial REALTOR®** 701.391.4262

Taylor@DanielCompanies.com

Taylor Daniel, Commercial REALTOR® 701.391.4262

<u>Taylor@DanielCompanies.com</u>

'Eastdale Plaza', at the high traffic corner of 26th St. & Rosser Ave. has massive potential for an investor to get creative and capitalize on this unique investment opportunity! A new 7,848 sf retail / service multi-use building was constructed on the east lot of the Eastdale complex. This steel building currently is a 'cold shell' offering the new owner an opportunity to buildout to suit for their own use, or for a tenant occupy if purchased for investment only. Unlimited potential to capitalize on this high traffic count, easy access, and great visibility location, which assures the buyer long term investment stability.