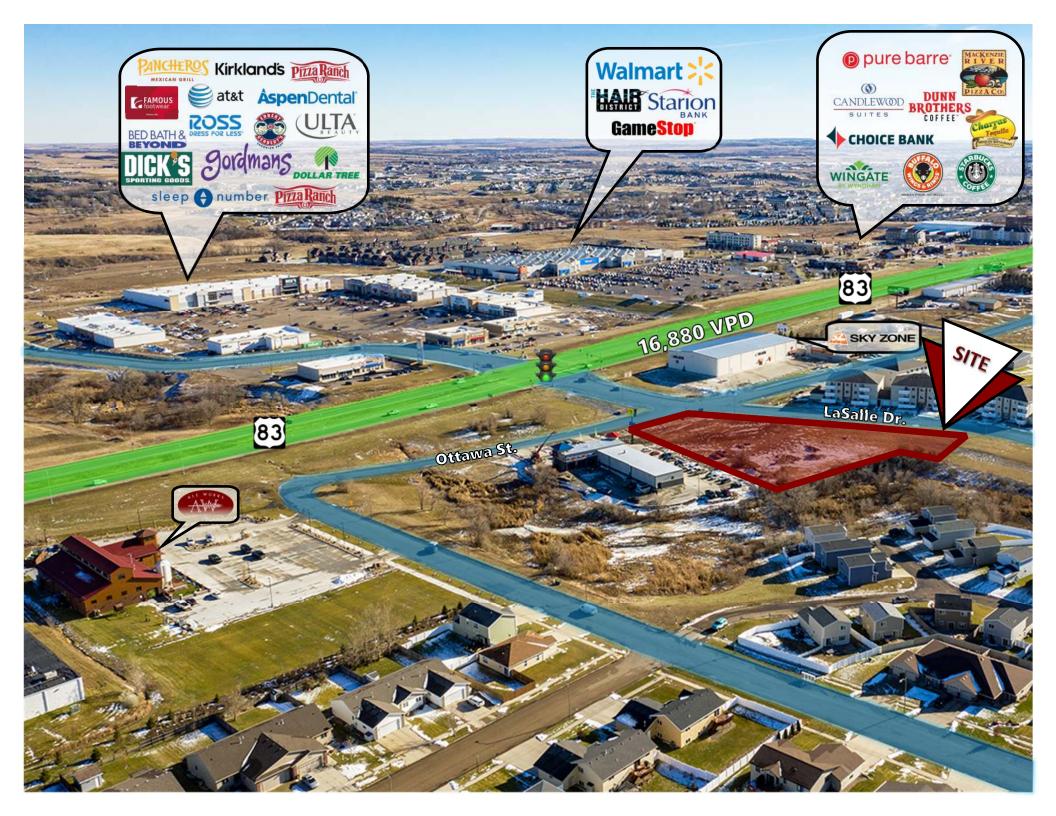

### **LEASE HIGHLIGHTS:**

- Ground lease or Build to Suit
- Prime for immediate development
- Join Major retailors in immediate area: TSC Tractor Supply, Ale Works, Bismarck Brewing, Furniture Row, Tires Plus, Sky Zone, CHI St. Alexius Health Urgent Care, KLJ, Power Plate Meals, Caribou Coffee, Ace Hardware, Cash Wise Foods, Grand Junction Subs, Pancheros, Kirkland's, Pizza Ranch, Famous Footwear, AT&T, Aspen Dental, Bed Bath & Beyond, Ross Dress for Less, Erbert & Gerbert's, Ulta Beauty, Dick's Sporting Goods, Gordmans, Dollar Tree, Sleep Number, Walmart, The Hair District, Starion Bank, GameStop, Anytime Fitness, Pure Barre, Mackenzie River Pizza Co., Candlewood Suites, Dunn Brothers Coffee, Choice Bank, Wingate, Buffalo Wings & Rings, and Charras & Tequila.

5200 Ottawa St. & 1122 E LaSalle Dr.

\$1.50 psf Ground Lease Build to Suit negotiable

92,206 sf / 2.12 Acres