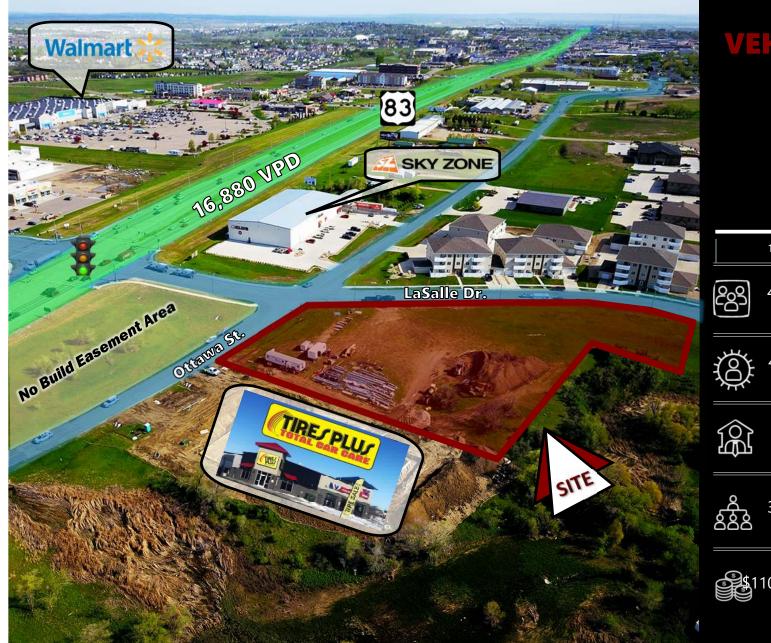

# **VEHICLES PER DAY**

### **LEASE HIGHLIGHTS:**

- Ground lease or Build to Suit
- Prime for immediate development
- Join Major retailors in immediate area: TSC Tractor Supply, Ale Works, Bismarck Brewing, Furniture Row, Tires Plus, Sky Zone, CHI St. Alexius Health Urgent Care, KLJ, Power Plate Meals, Caribou Coffee, Ace Hardware, Cash Wise Foods, Grand Junction Subs, Pancheros, Kirkland's, Pizza Ranch, Famous Footwear, AT&T, Aspen Dental, Bed Bath & Beyond, Ross Dress for Less, Erbert & Gerbert's, Ulta Beauty, Dick's Sporting Goods, Gordmans, Dollar Tree, Sleep Number, Walmart, The Hair District, Starion Bank, GameStop, Anytime Fitness, Pure Barre, Mackenzie River Pizza Co., Candlewood Suites, Dunn Brothers Coffee, Choice Bank, Wingate, Buffalo Wings & Rings, and Charras & Tequila.

5200 Ottawa St. & 1122 E LaSalle Dr.

\$1.50 psf Ground Lease Build to Suit negotiable

92,206 sf / 2.12 Acres