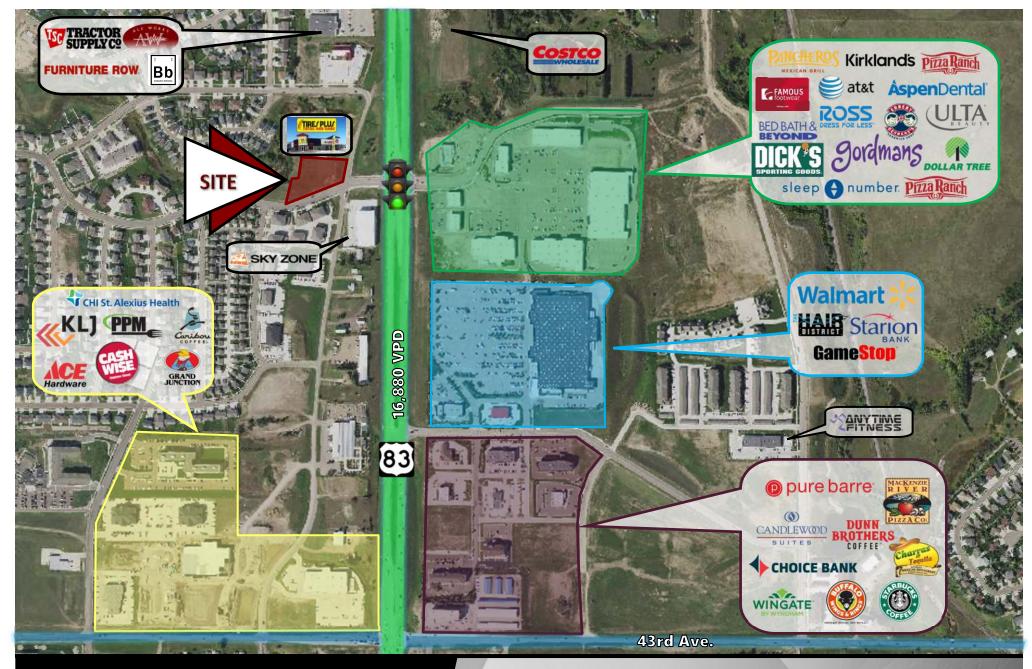

### **LEASE HIGHLIGHTS:**

- Ground lease or Build to Suit
- Prime for immediate development
- Join Major retailors in immediate area: TSC Tractor Supply, Ale Works, Bismarck Brewing, Furniture Row, Tires Plus, Sky Zone, CHI St. Alexius Health Urgent Care, KLJ, Power Plate Meals, Caribou Coffee, Ace Hardware, Cash Wise Foods, Grand Junction Subs, Pancheros, Kirkland's, Pizza Ranch, Famous Footwear, AT&T, Aspen Dental, Bed Bath & Beyond, Ross Dress for Less, Erbert & Gerbert's, Ulta Beauty, Dick's Sporting Goods, Gordmans, Dollar Tree, Sleep Number, Walmart, The Hair District, Starion Bank, GameStop, Anytime Fitness, Pure Barre, Mackenzie River Pizza Co., Candlewood Suites, Dunn Brothers Coffee, Choice Bank, Wingate, Buffalo Wings & Rings, and Charras & Tequila.

5200 Ottawa St. & 1122 E LaSalle Dr.

\$1.50 psf Ground Lease Build to Suit negotiable

92,206 sf / 2.12 Acres