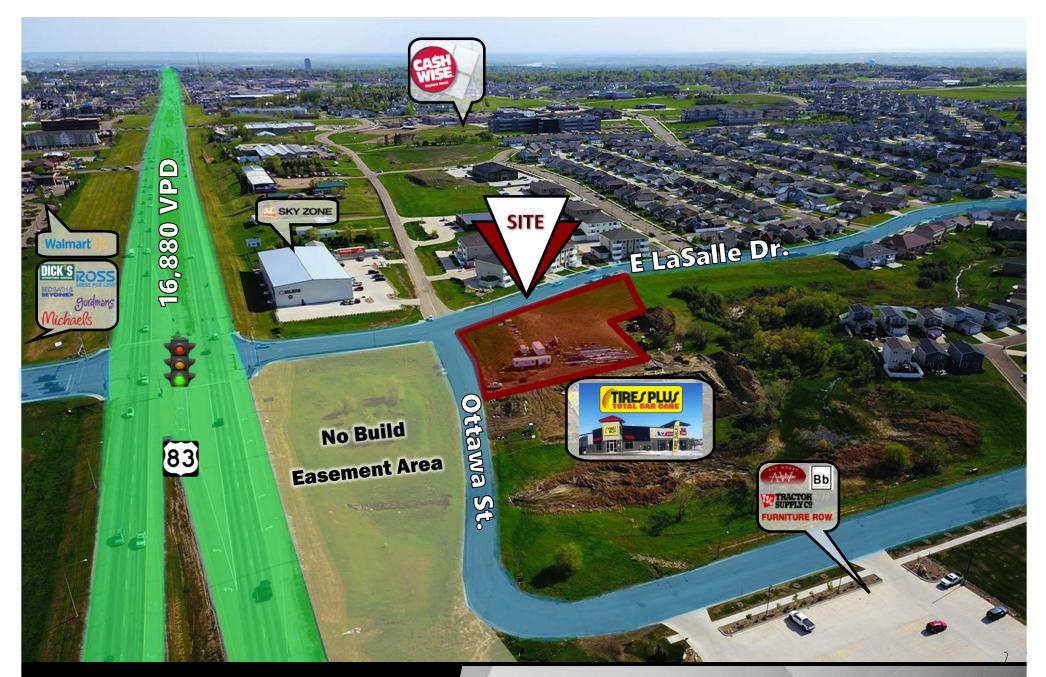

### **LEASE HIGHLIGHTS:**

- Ground lease or Build to Suit
- Prime for immediate development
- Join Major retailors in immediate area: TSC Tractor Supply, Ale Works, Bismarck Brewing, Furniture Row, Tires Plus, Sky Zone, CHI St. Alexius Health Urgent Care, KLJ, Power Plate Meals, Caribou Coffee, Ace Hardware, Cash Wise Foods, Grand Junction Subs, Pancheros, Kirkland's, Pizza Ranch, Famous Footwear, AT&T, Aspen Dental, Bed Bath & Beyond, Ross Dress for Less, Erbert & Gerbert's, Ulta Beauty, Dick's Sporting Goods, Gordmans, Dollar Tree, Sleep Number, Walmart, The Hair District, Starion Bank, GameStop, Anytime Fitness, Pure Barre, Mackenzie River Pizza Co., Candlewood Suites, Dunn Brothers Coffee, Choice Bank, Wingate, Buffalo Wings & Rings, and Charras & Tequila.

5200 Ottawa St. & 1122 E LaSalle Dr.

\$1.50 psf Ground Lease Build to Suit negotiable

92,206 sf / 2.12 Acres