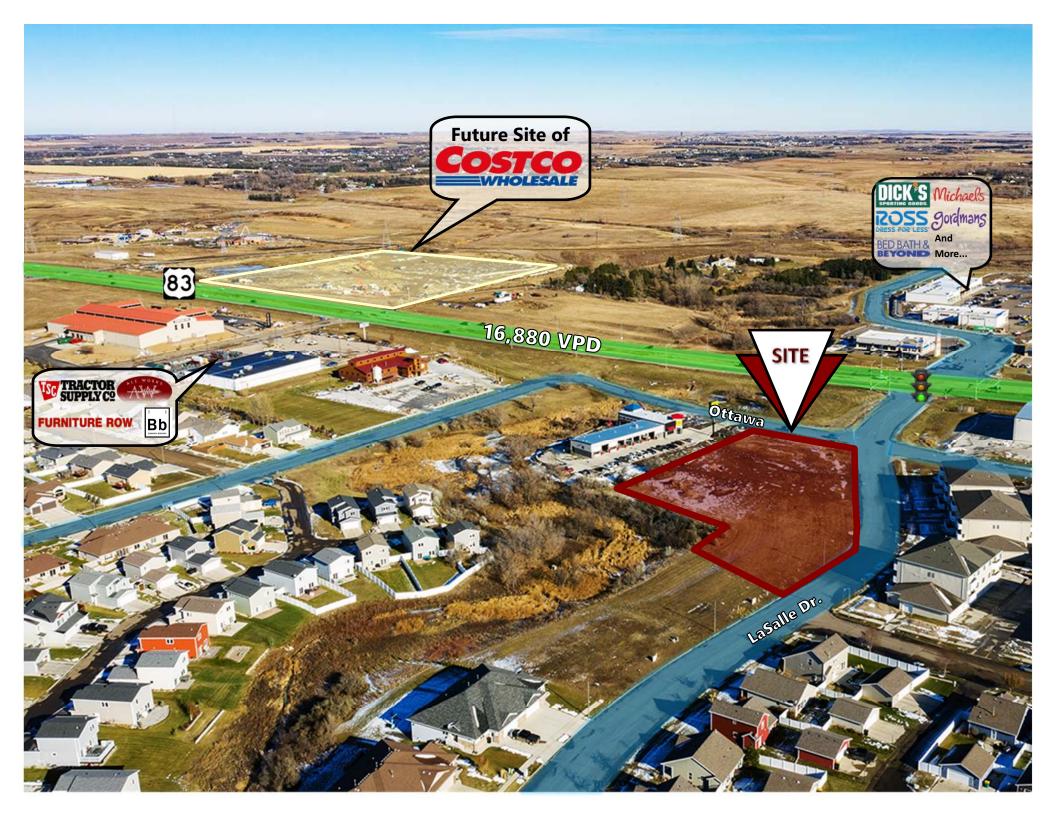

### **LEASE HIGHLIGHTS:**

- Ground lease or Build to Suit
- Prime for immediate development
- Join Major retailors in immediate area: TSC Tractor Supply, Ale Works, Bismarck Brewing, Furniture Row, Tires Plus, Sky Zone, CHI St. Alexius Health Urgent Care, KLJ, Power Plate Meals, Caribou Coffee, Ace Hardware, Cash Wise Foods, Grand Junction Subs, Pancheros, Kirkland's, Pizza Ranch, Famous Footwear, AT&T, Aspen Dental, Bed Bath & Beyond, Ross Dress for Less, Erbert & Gerbert's, Ulta Beauty, Dick's Sporting Goods, Gordmans, Dollar Tree, Sleep Number, Walmart, The Hair District, Starion Bank, GameStop, Anytime Fitness, Pure Barre, Mackenzie River Pizza Co., Candlewood Suites, Dunn Brothers Coffee, Choice Bank, Wingate, Buffalo Wings & Rings, and Charras & Tequila.

5200 Ottawa St. & 1122 E LaSalle Dr.

\$1.50 psf Ground Lease Build to Suit negotiable

92,206 sf / 2.12 Acres