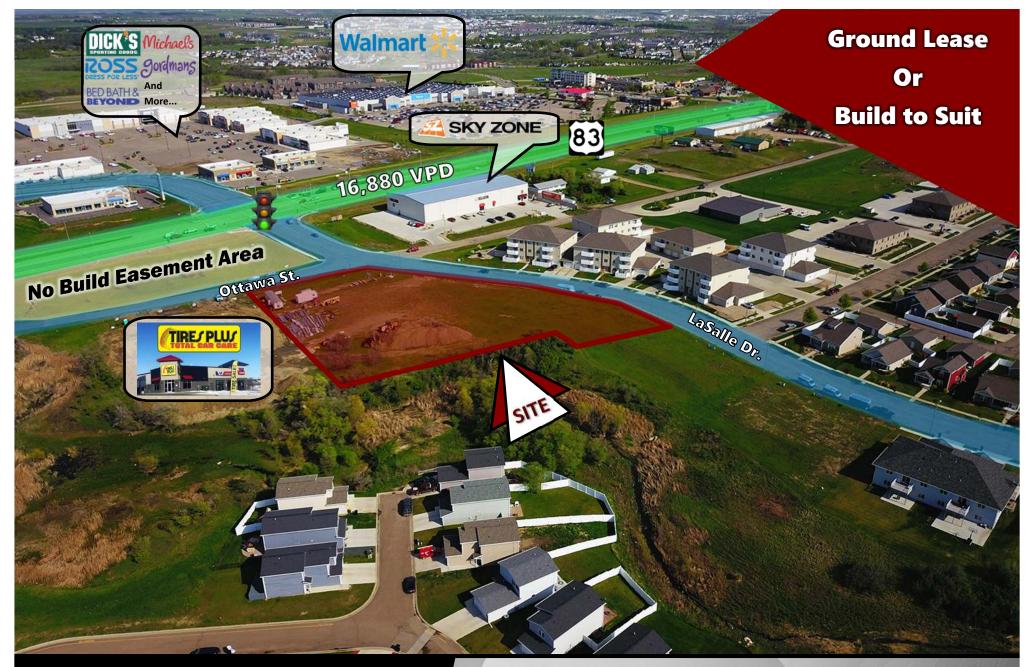

### **LEASE HIGHLIGHTS:**

- Ground lease or Build to Suit
- Prime for immediate development
- Join Major retailors in immediate area: TSC Tractor Supply, Ale Works, Bismarck Brewing, Furniture Row, Tires Plus, Sky Zone, CHI St. Alexius Health Urgent Care, KLJ, Power Plate Meals, Caribou Coffee, Ace Hardware, Cash Wise Foods, Grand Junction Subs, Pancheros, Kirkland's, Pizza Ranch, Famous Footwear, AT&T, Aspen Dental, Bed Bath & Beyond, Ross Dress for Less, Erbert & Gerbert's, Ulta Beauty, Dick's Sporting Goods, Gordmans, Dollar Tree, Sleep Number, Walmart, The Hair District, Starion Bank, GameStop, Anytime Fitness, Pure Barre, Mackenzie River Pizza Co., Candlewood Suites, Dunn Brothers Coffee, Choice Bank, Wingate, Buffalo Wings & Rings, and Charras & Tequila.

5200 Ottawa St. & 1122 E LaSalle Dr.

\$1.50 psf Ground Lease Build to Suit negotiable

92,206 sf / 2.12 Acres