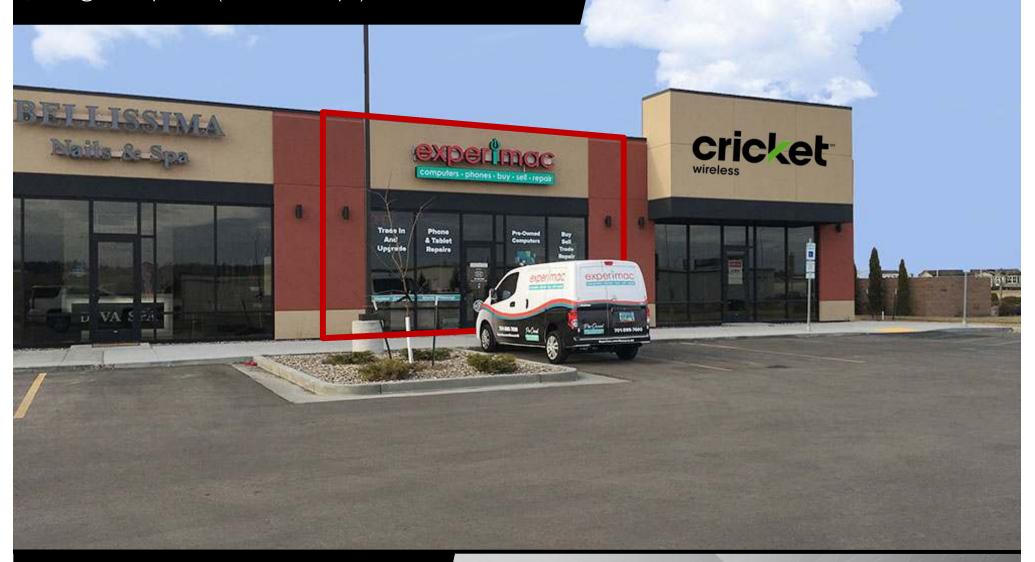

## **Retail Space by South Walmart**

2706 Rock Island Place - Bismarck, ND 1,800 sf @ \$21.50 psf NNN (Est. NNN \$4.75 psf)

Kyle Holwagner, CCIM, SIOR 701.400.5373 Kyle@DanielCompanies.com Kristyn Steckler, Senior Client Coordinator 701.527.0138 Kristyn@DanielCompanies.com

## **Property Highlights**

High Visibility - Great Signage

Great Location South Bismarck

Ample Parking

High Traffic Count - Expressway Visibility

Easy access to Kirkwood Mall Retail Corridor

Walmart / Sam's Club Outparcel Next to Taco Bell

Large Store Front

Interior Space Build out: (1) ADA Bathroom, (1) Office, Show Room, Shipping and Receiving Area.

| 2018 POPULATION |                      |                   | AVERAGE HH INCOME |                                                                        |          |          | MEDIAN AGE                                                                                 |        |        |        |
|-----------------|----------------------|-------------------|-------------------|------------------------------------------------------------------------|----------|----------|--------------------------------------------------------------------------------------------|--------|--------|--------|
| 1 MILE          | 3 MILE               | 5 MILE            |                   | 1 MILE                                                                 | 3 MILE   | 5 MILE   | (#)                                                                                        | 1 MILE | 3 MILE | 5 MILE |
| 2,537           | 45,595               | 87,391            |                   | \$51,416                                                               | \$70,708 | \$80,571 | <b>T</b>                                                                                   | 34.1   | 39.0   | 38.4   |
| DANIELCOMPANIES |                      |                   |                   | Kyle Holwagner, CCIM, SIOR<br>701.400.5373<br>Kyle@DanielCompanies.com |          |          | Kristyn Steckler, Senior Client Coordinator<br>701.527.0138<br>Kristyn@DanielCompanies.com |        |        |        |
|                 | The Leader in Commer | rcial Real Estate |                   |                                                                        |          | DanielC  | ompanies.com                                                                               |        |        |        |