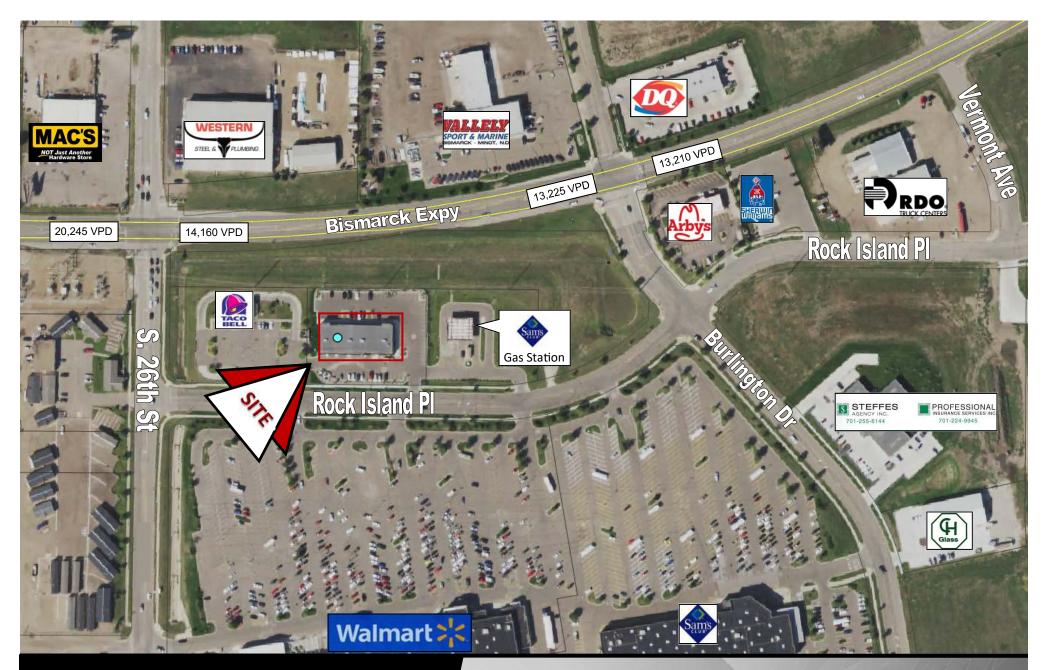

## **Property Highlights**

High Visibility - Great Signage

Great Location South Bismarck

Ample Parking

High Traffic Count - Expressway Visibility

Easy access to Kirkwood Mall Retail Corridor

Walmart / Sam's Club Outparcel Next to Taco Bell