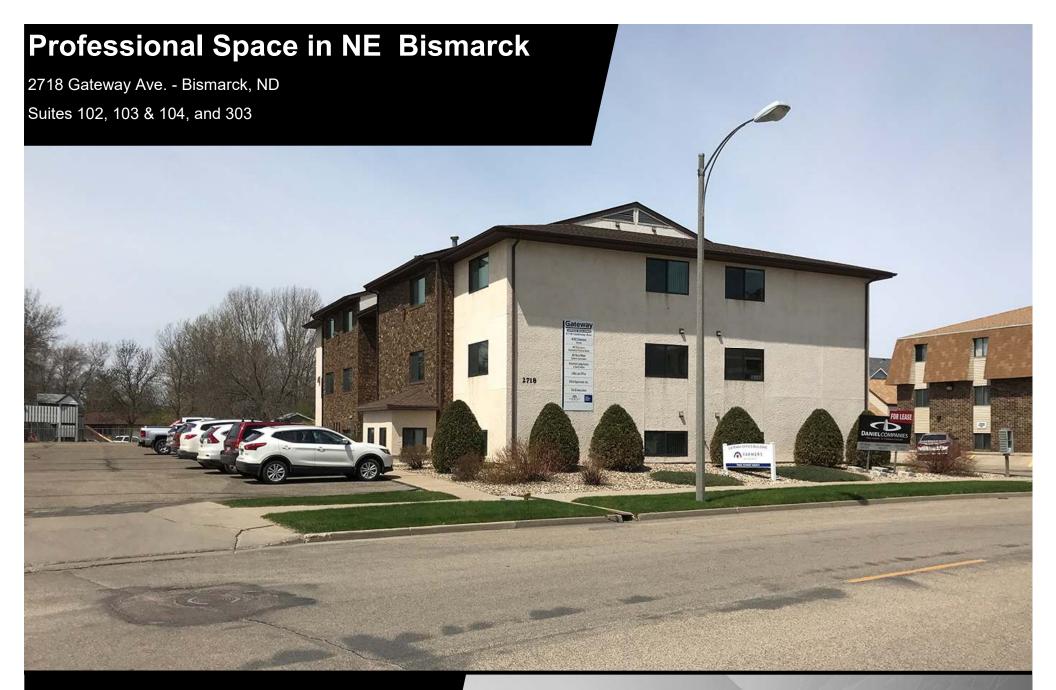

Kyle Holwagner, CCIM, SIOR 701.400.5373
Kyle@DanielCompanies.com

| <b>Executive Summary for Lease</b>                                                                    |                                                                            |  |
|-------------------------------------------------------------------------------------------------------|----------------------------------------------------------------------------|--|
| Address:                                                                                              | 2718 Gateway Ave - Bismarck, ND                                            |  |
| Lease Term:                                                                                           | Minimum 1 Year                                                             |  |
| Lease Rate:                                                                                           | \$11.50 psf - Full Service                                                 |  |
| Lease Incentive:                                                                                      | One month free rent for each year of signed lease.                         |  |
| Approximate SF:                                                                                       | Suite 102 - 1,200 sf<br>Suite 103 / 104 - 2,100 sf<br>Suite 303 - 1,200 sf |  |
| Parking:                                                                                              | Off Street                                                                 |  |
| Tenant Responsibilities:                                                                              | Liability Insurance                                                        |  |
| Landlord Responsibilities:                                                                            | Janitorial, Building Maintenance,<br>Snow Removal                          |  |
| Broker does not guarantee the information describing this property. Interested parties are advised to |                                                                            |  |

# **Property Highlights**

Landlord will provide new paint and carpet

Suites 103 & 104 can be subdivided

Full Service includes interior janitorial