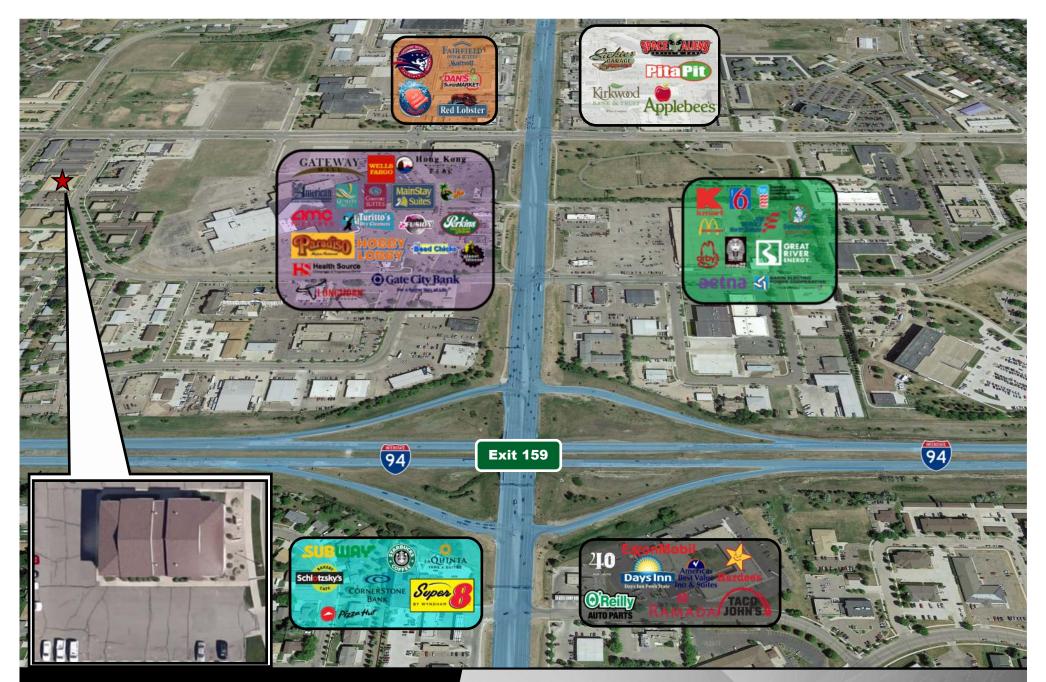

CCIM, Broker

701.220.2455 Bill@DanielCompanies.com CCIM, SIOR

701.400.5373 Kyle@DanielCompanies.com

701.391.4262 Taylor@DanielCompanies.com

Serving commercial real estate clients with unmatched market knowledge, experience and a well-deserved reputation for integrity. They know the Bismarck-Mandan commercial real estate market better than anyone.