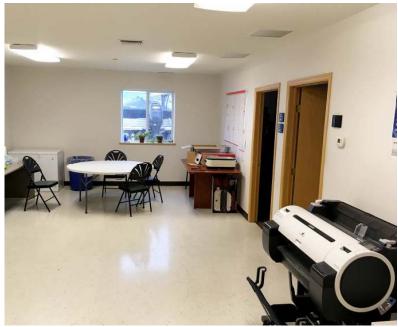

## **Property Highlights**

- (2) 14' x 14' OH Doors
- (2) Dock Doors
- (3) Offices

Break Room

Restrooms

Large Parking Area

18' Sidewalls

Open Warehouse

Racking is Negotiable

Fully Sprinkled Building

Fan Forced Natural Gas Heating

Divided Area Heated & Cooled

**Kyle Holwagner, CCIM, SIOR** 701.400.5373 Kyle@DanielCompanies.com