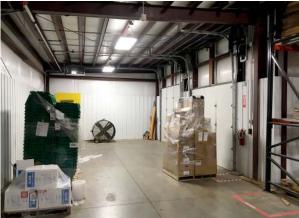

## **Property Highlights**

- (2) 14' x 14' OH Doors
- (2) Dock Doors
- (3) Offices

Break Room

Restrooms

Large Parking Area

18' Sidewalls

Open Warehouse

Racking is Negotiable

Fully Sprinkled Building

Fan Forced Natural Gas Heating

Divided Area Heated & Cooled

**Kyle Holwagner, CCIM, SIOR** 701.400.5373 Kyle@DanielCompanies.com