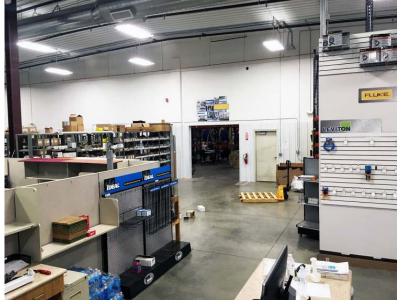

## **Property Highlights**

- (2) 14' x 14' OH Doors
- (2) Dock Doors
- (3) Offices

Break Room

Restrooms

Large Parking Area

18' Sidewalls

Open Warehouse

Racking is Negotiable

Fully Sprinkled Building

Fan Forced Natural Gas Heating

Divided Area Heated & Cooled

**Kyle Holwagner, CCIM, SIOR** 701.400.5373 Kyle@DanielCompanies.com