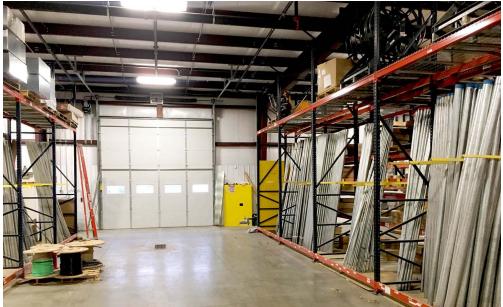

## **Property Highlights**

- (2) 14' x 14' OH Doors
- (2) Dock Doors
- (3) Offices

Break Room

Restrooms

Large Parking Area

18' Sidewalls

Open Warehouse

Racking is Negotiable

Fully Sprinkled Building

Fan Forced Natural Gas Heating

Divided Area Heated & Cooled

**Kyle Holwagner, CCIM, SIOR** 701.400.5373 Kyle@DanielCompanies.com