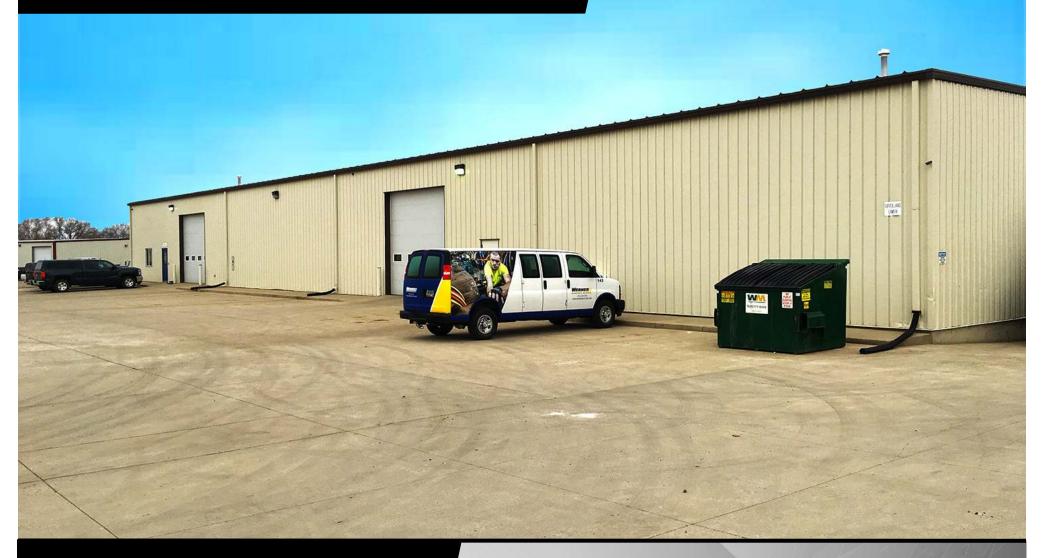

# Distribution Building for Sale or Lease

1322 S 22nd Street - Bismarck, ND

Price: \$1,862,000 Lease Price: \$8.00 psf NNN

Kyle Holwagner, CCIM, SIOR 701.400.5373
Kyle@DanielCompanies.com

| Executive Summary for Sale |                                             |
|----------------------------|---------------------------------------------|
| Parcel ID:                 | 0768-003-035                                |
| Address:                   | 1322 S 22nd Street - Bismarck, ND           |
| Legal Description:         | AIRPORT INDUST PARK 3RD Block:3<br>Lots 7-8 |
| Sale Price:                | \$1,862,000                                 |
| Lease Price:               | \$8.00 psf NNN                              |
| Lot Size:                  | 55,665 sf / 1.28 acres                      |
| Gross Building Area:       | 25,396 sf                                   |
| Year Built:                | 2008                                        |
| Zoning:                    | MA Light Industrial                         |
| Taxes 2018:                | \$17,792.05                                 |
| Specials:                  |                                             |
| Balance -                  | \$4,2932.22                                 |
| Installment -              | \$1,584.48                                  |

## **Property Highlights**

- (2) 14' x 14' OH Doors
- (2) Dock Doors
- (3) Offices

Break Room

Restrooms

Large Parking Area

18' Sidewalls

Open Warehouse

Racking is Negotiable

Fully Sprinkled Building

Fan Forced Natural Gas Heating

Divided Area Heated & Cooled

**Kyle Holwagner, CCIM, SIOR** 701.400.5373 Kyle@DanielCompanies.com