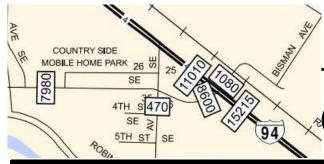

| CC - Central Business District       | CC - Central Business District       |
| Taxes 2018:                | \$1,609.82                           | \$688.22                             |
| Specials:                  |                                      |                                      |
| Balance -                  | \$13,558.11                          | \$8,572.34                           |
| Installment -              | \$4,596.08                           | \$2,905.93                           |

Broker does not guarantee the information describing this property. Interested parties are advised to independently verify the information through personal inspectors or with appropriate professionals. Buyer to verify taxes and specials as land was replatted.

# **Traffic Count**



- 15,215 Vehicles Per Day on Memorial Hwy

# **2018 POPULATION**

# **AVERAGE HH INCOME**

### **MEDIAN AGE**



**1 MILE 3 MILE 5 MILE** 1,764 39,152 90,348

**(1)** 

**1 MILE 3 MILE 5 MILE** \$80,918 \$80,094 \$79,143



1 MILE 3 MILE 5 MILE 35.4 39.2 39.4



Kyle Holwagner, CCIM, SIOR 701.400.5373
Kyle@DanielCompanies.com

Kristyn Steckler, Senior Client Coordinator 701.527.0138
Kristyn@DanielCompanies.com





Kyle Holwagner, CCIM, SIOR 701.400.5373
Kyle@DanielCompanies.com

Kristyn Steckler, Senior Client Coordinator 701.527.0138
<a href="mailto:Kristyn@DanielCompanies.com">Kristyn@DanielCompanies.com</a>





Kyle Holwagner, CCIM, SIOR 701.400.5373

Kyle@DanielCompanies.com

Kristyn Steckler, Senior Client Coordinator 701.527.0138
Kristyn@DanielCompanies.com

# **Mandan Residentia