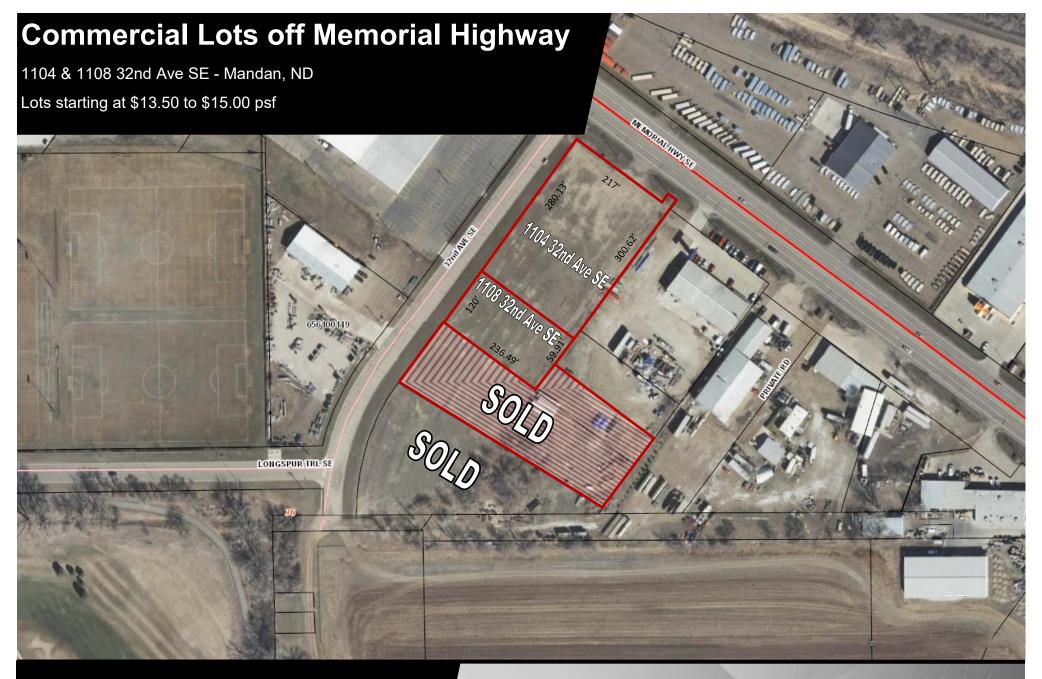

Kyle Holwagner, CCIM, SIOR 701.400.5373 Kyle@DanielCompanies.com Kristyn Steckler, Senior Client Coordinator 701.527.0138
Kristyn@DanielCompanies.com

| Executive Summary for Sale |                                      |                                      |
|----------------------------|--------------------------------------|--------------------------------------|
| Parcel ID:                 | 65-6435740                           | 65-6135760                           |
| Address:                   | 1104 32nd Ave SE - Mandan, ND        | 1108 32nd Ave SE - Mandan, ND        |
| Legal Description:         | Lot 1, Block 1, Midway 15th Addition | Lot 2, Block 1, Midway 15th Addition |
| Sale Price:                | \$986,634.00                         | \$383,103.00                         |
| Lot Size:                  | 65,775.60 sf / 1.51 Acres            | 28,378 sf / .65 Acres                |
| Zoning:                    | CC - Central Business District       | CC - Central Business District       |
| Taxes 2018:                | \$1,609.82                           | \$688.22                             |
| Specials:                  |                                      |                                      |
| Balance -                  | \$13,558.11                          | \$8,572.34                           |
| Installment -              | \$4,596.08                           | \$2,905.93                           |

Broker does not guarantee the information describing this property. Interested parties are advised to independently verify the information through personal inspectors or with appropriate professionals. Buyer to verify taxes and specials as land was replatted.