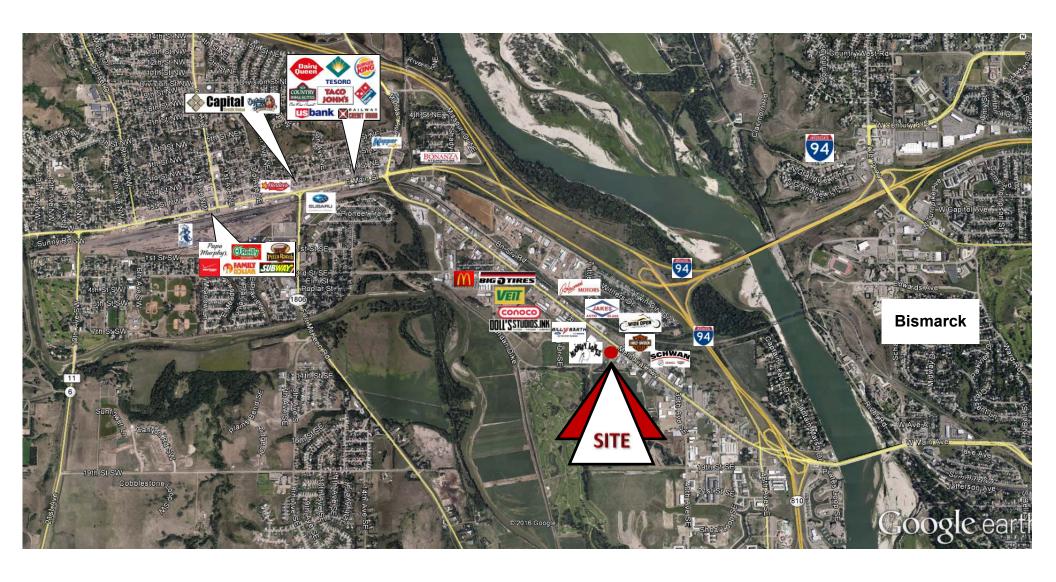

### Join other businesses on Memorial Hwy - Mandan

- ♦ Bill Barth Ford-Mercury-Kia
- ♦ Bobcat of Mandan
- ♦ Dakota Community Bank
- ♦ Heart River Animal Hospital
- Keller Hearth 'n Home Products
- Kroll's Diner
- ♦ Midway Lanes, Inc.
- ♦ Nodak Mutual Insurance
- ♦ Open Road Honda
- ♦ Red Carpet Carwash
- Roughrider Harley-Davidson
- ♦ Runnings Fleet & Farm
- ♦ Schwans Pontiac GMC
- ♦ Twin City Implement Inc.
- ♦ Raging Rivers Water Park
- ♦ Bis-Man Tractors & Equipment, Inc.
- ♦ Kist Livestock Auction
- Riverwood RV & Auto Sales
- Prairie West Golf Course