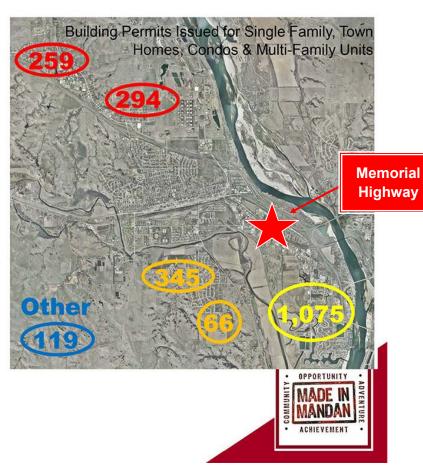

# **Mandan Residential Growth**

#### 2,157 units total

- North 26%
  - Meadows
  - Meadow Ridge
  - Missouri Valley
- Southwest/South Central 19%
  - Keidel's South Heart Terrace
  - Heart Ridge
  - Macedonia Hills
  - Lincoln Ridge
  - Plainview Heights
- Southeast 50%
  - Lakewood
  - Bridgeview
  - Blidgeviev
  - Southbay
  - West Bay Estates
- Other 6%