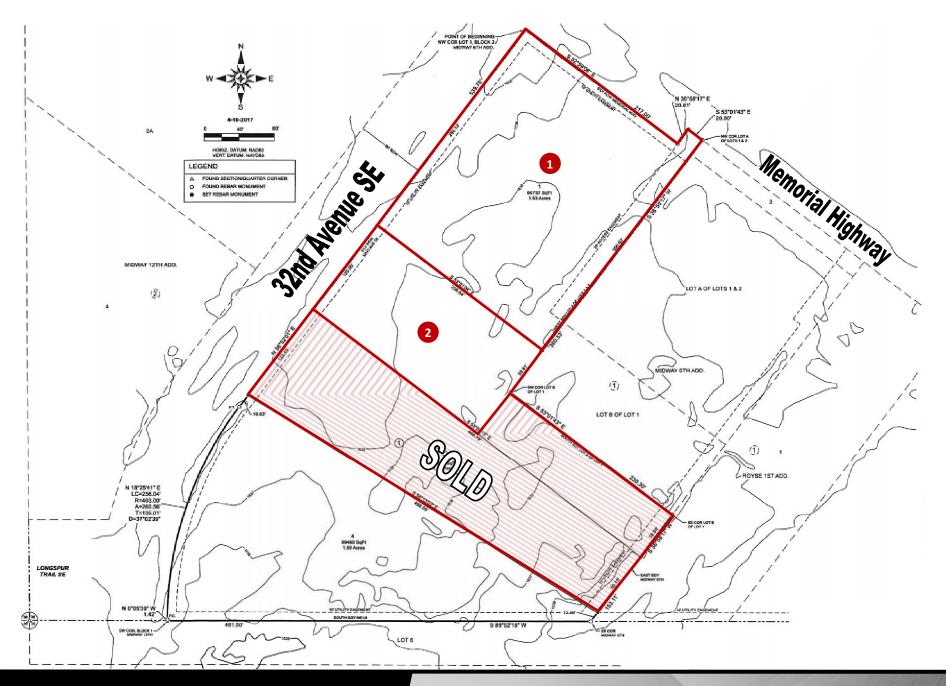

Kyle Holwagner, CCIM, SIOR 701.400.5373 Kyle@DanielCompanies.com Kristyn Steckler, Senior Client Coordinator 701.527.0138
Kristyn@DanielCompanies.com

| Executive Summary for Sale |                                      |                                      |
|----------------------------|--------------------------------------|--------------------------------------|
| Parcel ID:                 | 65-6435740                           | 65-6135760                           |
| Address:                   | 1104 32nd Ave SE - Mandan, ND        | 1108 32nd Ave SE - Mandan, ND        |
| Legal Description:         | Lot 1, Block 1, Midway 15th Addition | Lot 2, Block 1, Midway 15th Addition |
| Sale Price:                | \$986,634.00                         | \$383,103.00                         |
| Lot Size:                  | 65,775.60 sf / 1.51 Acres            | 28,378 sf / .65 Acres                |
| Zoning:                    | CC - Central Business District       | CC - Central Business District       |
| Taxes 2018:                | \$1,609.82                           | \$688.22                             |
| Specials:                  |                                      |                                      |
| Balance -                  | \$13,558.11                          | \$8,572.34                           |
| Installment -              | \$4,596.08                           | \$2,905.93                           |

Broker does not guarantee the information describing this property. Interested parties are advised to independently verify the information through personal inspectors or with appropriate professionals. Buyer to verify taxes and specials as land was replatted.