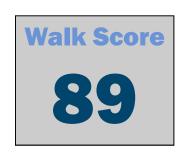

Information through personal inspectors or with appropriate professionals.

**400 E. Broadway Ave** has a Walk Score of 89 out of 100.

Very Walkable – Most errands can be

Very Walkable – Most errands can be accomplished on foot.