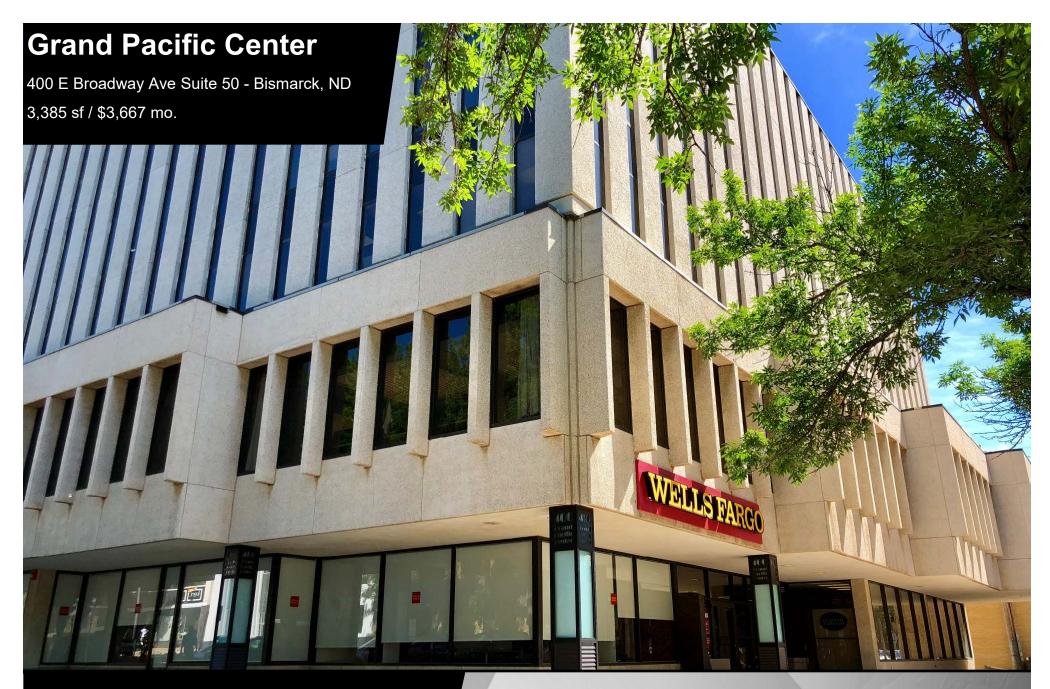

## **Executive Summary for Lease** Address: 400 E Broadway Ave Ste. 50 - Bismarck, ND **Grand Pacific Center Property Name:** Date Available: Available Now Lease Term: Minimum 3 Years 3.385 sf Approximate SF: Tenant Responsibilities Parking, Internet, and Phone Landlord Responsibilities Full Service Broker does not guarantee the information describing this property. Interested parties are advised to independently verify the

## \$13.00 psf - Full Service

- 3,385 sf / \$3,367 mo.
- 3% Annual Increase
- Full Service Lease
- Downtown Landmark Building
- Two Elevators
- Building Conference Room & Break
   Room
- Great Location and View Corner of N 4<sup>th</sup>
   St and Broadway Av
- Newly Renovated Exterior & Interior Lobby
- Large common break room in lower level
- Work-out room in lower Level
- Parking at city ramps maybe available (Tenant pays for parking)