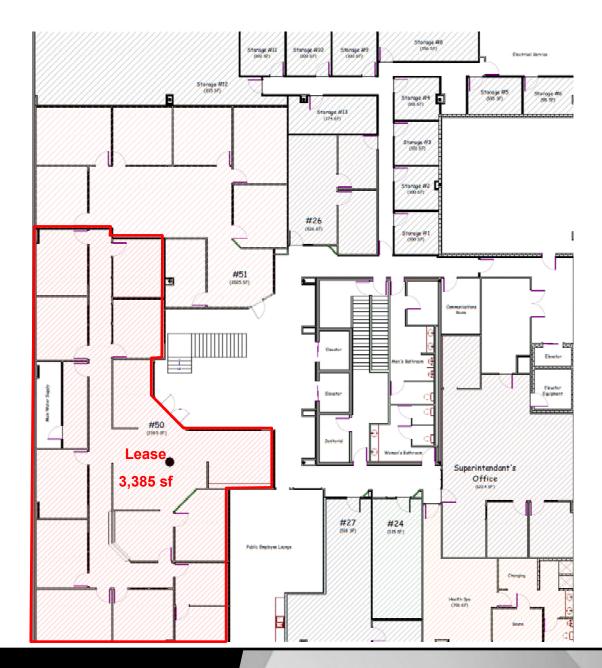

## **Floor Plan**

Taylor Daniel, Commercial REALTOR® 701.391.4262
Taylor@DanielCompanies.com

## **Executive Summary for Lease** Address: 400 E Broadway Ave Ste. 50 - Bismarck, ND **Grand Pacific Center Property Name:** Date Available: Available Now Lease Term: Minimum 3 Years 3.385 sf Approximate SF: Tenant Responsibilities Parking, Internet, and Phone Landlord Responsibilities Full Service Broker does not guarantee the information describing this property. Interested parties are advised to independently verify the