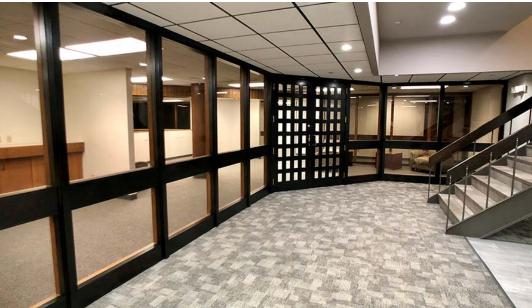

## \$13.00 psf - Full Service

- 3,385 sf / \$3,367 mo.
- 3% Annual Increase
- Full Service Lease
- Downtown Landmark Building
- Two Elevators
- Building Conference Room & Break
   Room
- Great Location and View Corner of N 4<sup>th</sup>
   St and Broadway Av
- Newly Renovated Exterior & Interior Lobby
- Large common break room in lower level
- Work-out room in lower Level
- Parking at city ramps maybe available (Tenant pays for parking)