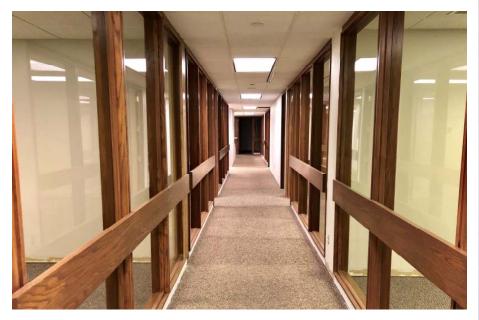

## \$13.00 psf - Full Service

- 3,385 sf / \$3,367 mo.
- 3% Annual Increase
- Full Service Lease
- Downtown Landmark Building
- Two Elevators
- Building Conference Room & Break
   Room
- Great Location and View Corner of N 4<sup>th</sup>
   St and Broadway Av
- Newly Renovated Exterior & Interior Lobby
- Large common break room in lower level
- Work-out room in lower Level
- Parking at city ramps maybe available (Tenant pays for parking)