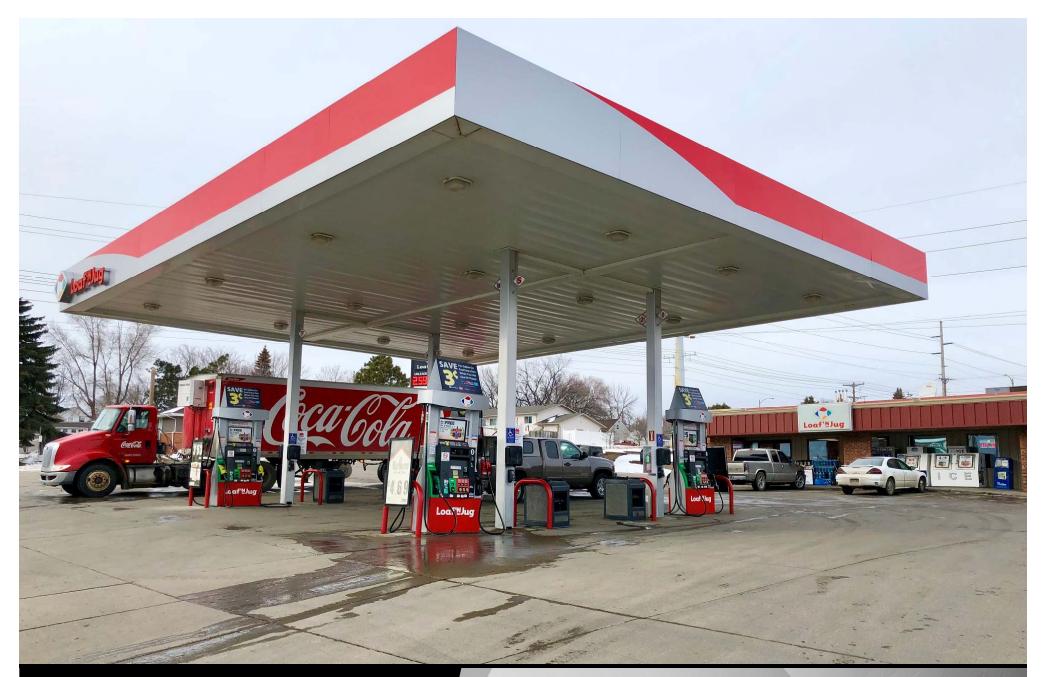

## 2600 E Rosser Ave

- Zoned CA
- Corner C-Store leased to Loaf N' Jug - 3,278 sf
- 15,000 sf leased to University of Mary Physical Therapy through August 31st, 2020
- High Traffic Corner 16,280 Vehicles Per Day
- On the corner of lighted intersection of N. 26th St. and E. Rosser Ave.

\* Lease info available upon request to qualified buyers.

'Eastdale Plaza', at the high traffic corner of 26th St. & Rosser Ave. has massive potential for an investor to get creative and capitalize on this unique investment opportunity! Eastdale Plaza is currently anchored by long term tenant Loaf N' Jug Gas & C-store and the University of Mary's physical therapy program which currently leases 15,000 sf. Unlimited potential to capitalize on this high traffic count, easy access, and great visibility location which assures the buyer long term investment stability.