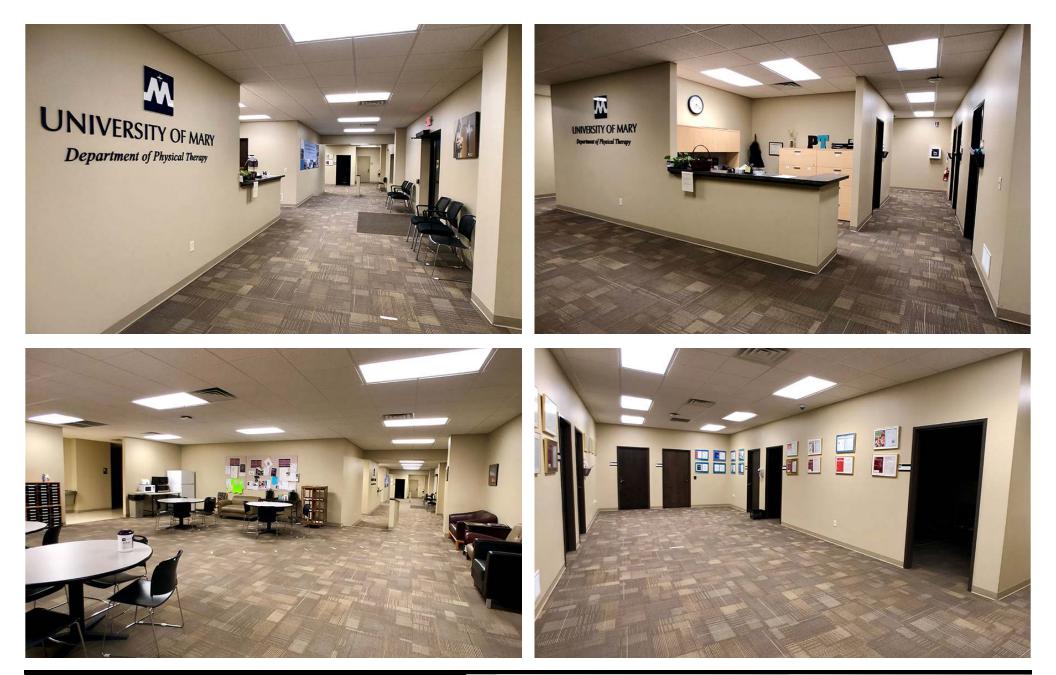

## 2600 E Rosser Ave

- Zoned CA
- Corner C-Store leased to Loaf N' Jug - 3,278 sf
- 15,000 sf leased to University of Mary Physical Therapy through August 31st, 2020
- High Traffic Corner 16,280 Vehicles Per Day
- On the corner of lighted intersection of N. 26th St. and E. Rosser Ave.

\* Lease info available upon request to qualified buyers.

'Eastdale Plaza', at the high traffic corner of 26th St. & Rosser Ave. has massive potential for an investor to get creative and capitalize on this unique investment opportunity! Eastdale Plaza is currently anchored by long term tenant Loaf N' Jug Gas & C-store and the University of Mary's physical therapy program which currently leases 15,000 sf. Unlimited potential to capitalize on this high traffic count, easy access, and great visibility location which assures the buyer long term investment stability.