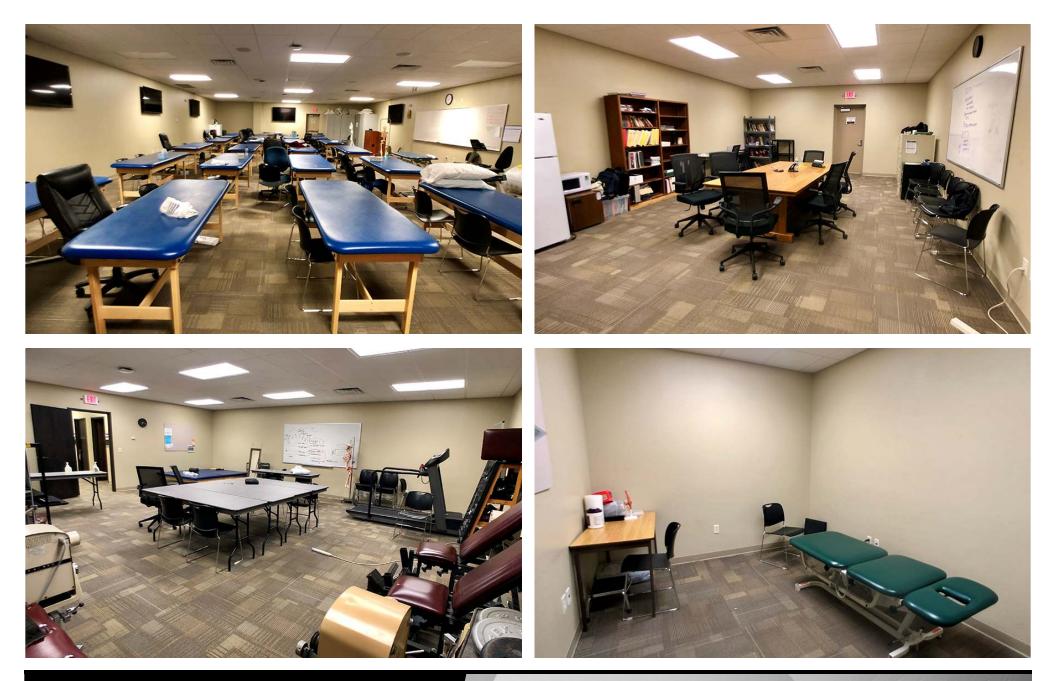

## 2600 E Rosser Ave

- Zoned CA
- Corner C-Store leased to Loaf N' Jug - 3,278 sf
- 15,000 sf leased to University of Mary Physical Therapy through August 31st, 2020
- High Traffic Corner 16,280 Vehicles Per Day
- On the corner of lighted intersection of N. 26th St. and E. Rosser Ave.

\* Lease info available upon request to qualified buyers.

'Eastdale Plaza', at the high traffic corner of 26th St. & Rosser Ave. has massive potential for an investor to get creative and capitalize on this unique investment opportunity! Eastdale Plaza is currently anchored by long term tenant Loaf N' Jug Gas & C-store and the University of Mary's physical therapy program which currently leases 15,000 sf. Unlimited potential to capitalize on this high traffic count, easy access, and great visibility location which assures the buyer long term investment stability.