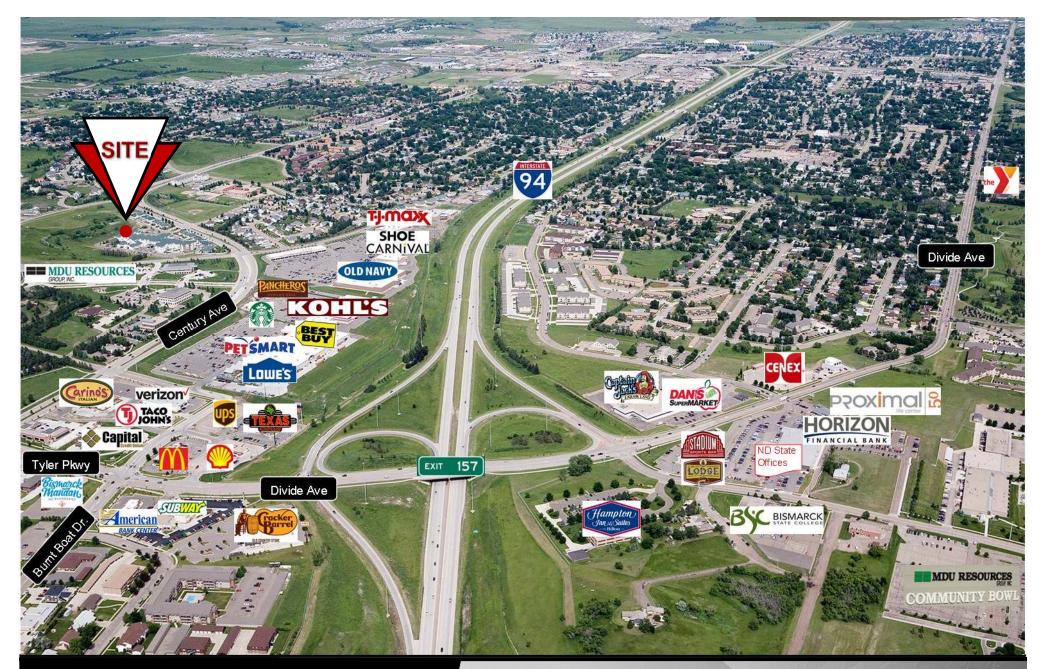

#### Area Businesses:

- MDU Resources Corporate Campus

- Touchmark
- Pinehurst Square:
- Lowe's
- Kohl's
- Starbucks
- Best Buy
- Old Navy
- TJ Maxx
- PetsMart
- Texas Roadhouse
- Johnny Carino's
- Gate City Bank
- Capital Credit Union
- Cracker Barrel
- Eckroth Music
- McDonalds
- Taco John's

## **Property Info:**

- Central Location with easy access and visibility
- Great Corporate neighbors with meticulously maintained buildings and grounds
- Convenient to shopping and restaurants
- Located near I-94 and off Century Av
- Great access off Century Ave / Interstate Av and Country West Rd