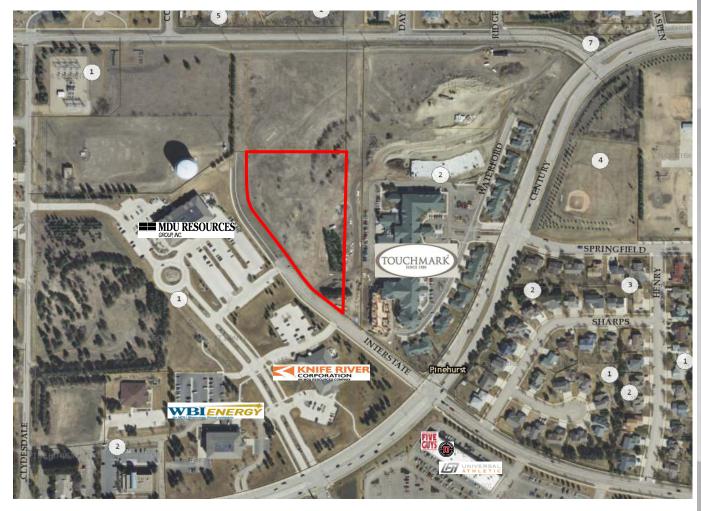

#### Area Businesses:

- MDU Resources Corporate Campus

- Touchmark
- Pinehurst Square:
- Lowe's
- Kohl's
- Starbucks
- Best Buy
- Old Navy
- TJ Maxx
- PetsMart
- Texas Roadhouse
- Johnny Carino's
- Gate City Bank
- Capital Credit Union
- Cracker Barrel
- Eckroth Music
- McDonalds
- Taco John's

## **Property Info:**

- Central Location with easy access and visibility
- Great Corporate neighbors with meticulously maintained buildings and grounds
- Convenient to shopping and restaurants
- Located near I-94 and off Century Av
- Great access off Century Ave / Interstate Av and Country West Rd

#### Prime Development Parcel

1207 County West Road, Lot A \$9.75 psf / 195,173 sf = 4.48 ac

#### Prime Development Parcel 2710 W Interstate Ave \$9.75 psf / 182,115 = 4.18 ac