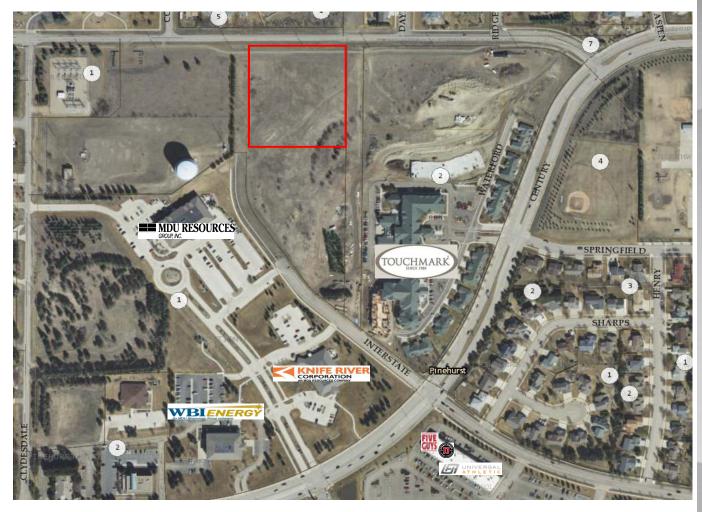

## **Property Info:**

- Central Location with easy access and visibility
- Great Corporate neighbors with meticulously maintained buildings and grounds
- Convenient to shopping and restaurants
- Located near I-94 and off Century Av
- Great access off Century Ave / Interstate Av and Country West Rd

#### Prime Development Parcel

1207 County West Road, Lot A \$9.75 psf / 195,173 sf = 4.48 ac

#### Prime Development Parcel 2710 W Interstate Ave \$9.75 psf / 182,115 = 4.18 ac