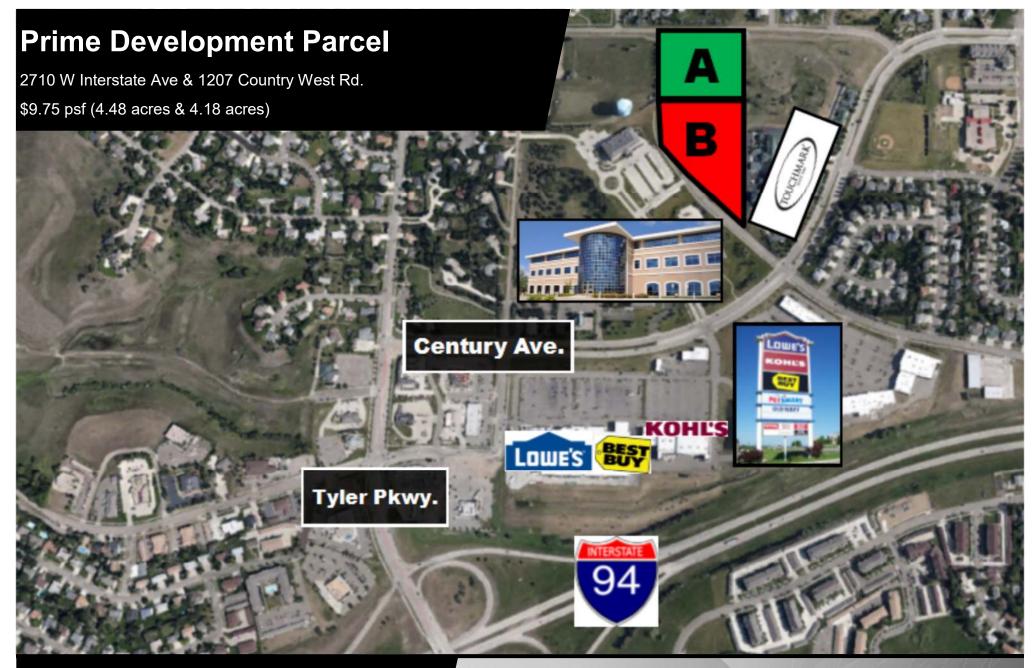

#### Prime Development Parcel

1207 County West Road, Lot A \$9.75 psf / 195,173 sf = 4.48 ac

#### Prime Development Parcel 2710 W Interstate Ave \$9.75 psf / 182,115 = 4.18 ac

## **Property Info:**

- Central Location with easy access and visibility
- Great Corporate neighbors with meticulously maintained buildings and grounds
- Convenient to shopping and restaurants
- Located near I-94 and off Century Av
- Great access off Century Ave / Interstate Av and Country West Rd