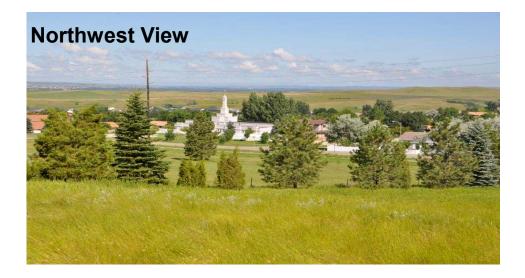

#### Prime Development Parcel

1207 County West Road, Lot A \$9.75 psf / 195,173 sf = 4.48 ac

# Price: \$9.75 psf / \$1,902,936

- Lot Size: 4.48 Acres / 195,173 sf
- Legal Description: City Lands 139-80 Block: 28 Auditor's Lot A of NW 1/4
- Taxes 2018: \$154.82
- Special Assessment: None

Broker does not guarantee the information describing this property. Interested parties are advised to independently verify the information through personal inspectors or with appropriate professionals.