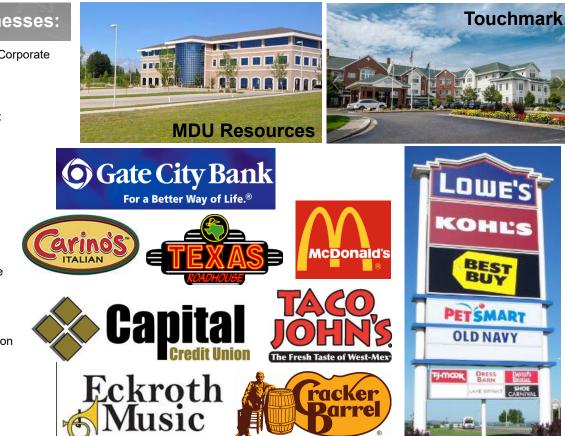

#### Area Businesses:

- MDU Resources Corporate Campus

- Touchmark
- Pinehurst Square:
- Lowe's
- Kohl's
- Starbucks
- Best Buy
- Old Navy
- TJ Maxx
- PetsMart
- Texas Roadhouse
- Johnny Carino's
- Gate City Bank
- Capital Credit Union
- Cracker Barrel
- Eckroth Music
- McDonalds
- Taco John's