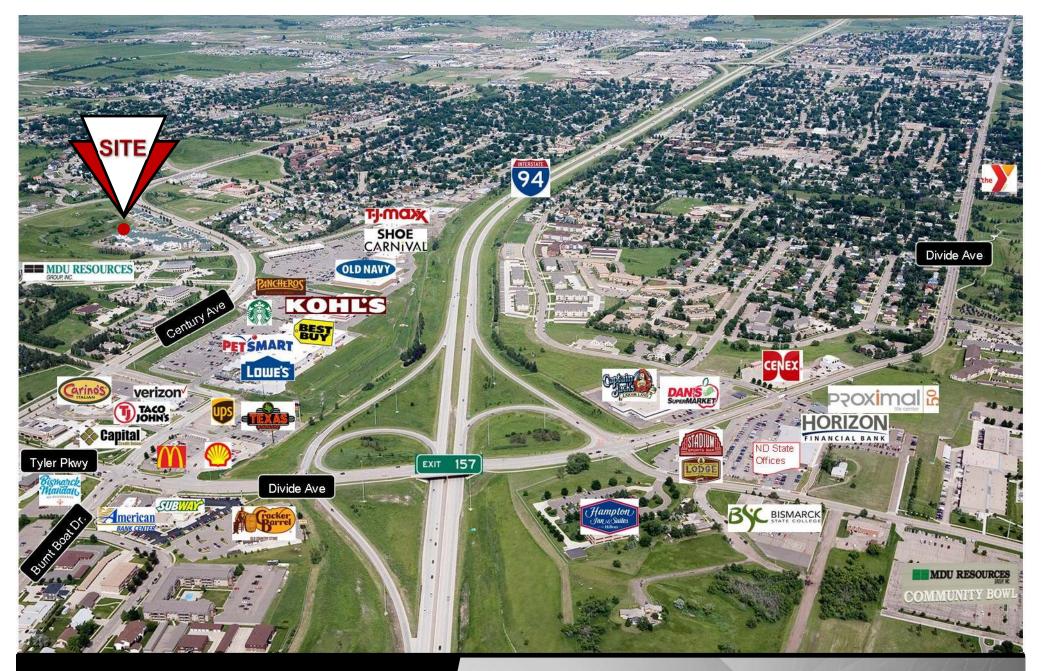

#### **Area Businesses:**

- MDU Resources Corporate Campus
- Touchmark
- Pinehurst Square:
- Lowe's
- Kohl's
- Starbucks
- Best Buy
- Old Navy
- TJ Maxx
- PetsMart
- Texas Roadhouse
- Johnny Carino's
- Gate City Bank
- Capital Credit Union
- Cracker Barrel
- Eckroth Music
- McDonalds
- Taco John's

# **Property Info:**

- Central Location with easy access and visibility
- Great Corporate neighbors with meticulously maintained buildings and grounds
- Convenient to shopping and restaurants
- Located near I-94 and off Century Av
- Great access off Century Ave / Interstate Av and Country West Rd

# **Prime Development Parcel**

1207 County West Road, Lot A \$9.75 psf / 195,173 sf = 4.48 ac

Price: \$9.75 psf / \$1,902,936

- Lot Size: 4.48 Acres / 195,173 sf
- Legal Description: City Lands
   139-80 Block: 28 Auditor's Lot
   A of NW 1/4
- Taxes 2018: \$154.82
- Special Assessment: None

## **Prime Development Parcel**

2710 W Interstate Ave \$9.75 psf / 182,115 = 4.18 ac

Price: \$9.75 psf / \$1,775,621

- Lot Size: 4.14 Acres / 182,115 sf
- Legal Description: City Lands
   139-80 Block: 29 Auditor's Lot
   C of NW 1/4 Section 2
- Taxes: \$175.31 (2018)
- Special Assessment: None