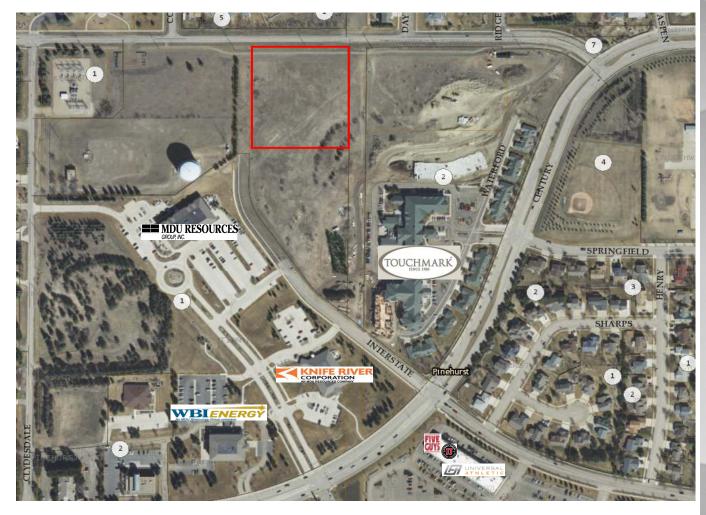

# **Prime Development Parcel**

1207 County West Road, Lot A \$9.75 psf / 195,173 sf = 4.48 ac

Price: \$9.75 psf / \$1,902,936

- Lot Size: 4.48 Acres / 195,173 sf
- Legal Description: City Lands
   139-80 Block: 28 Auditor's Lot
   A of NW 1/4
- Taxes 2018: \$154.82
- Special Assessment: None

# **Property Info:**

- Central Location with easy access and visibility
- Great Corporate neighbors with meticulously maintained buildings and grounds
- Convenient to shopping and restaurants
- Located near I-94 and off Century Av
- Great access off Century Ave / Interstate Av and Country West Rd