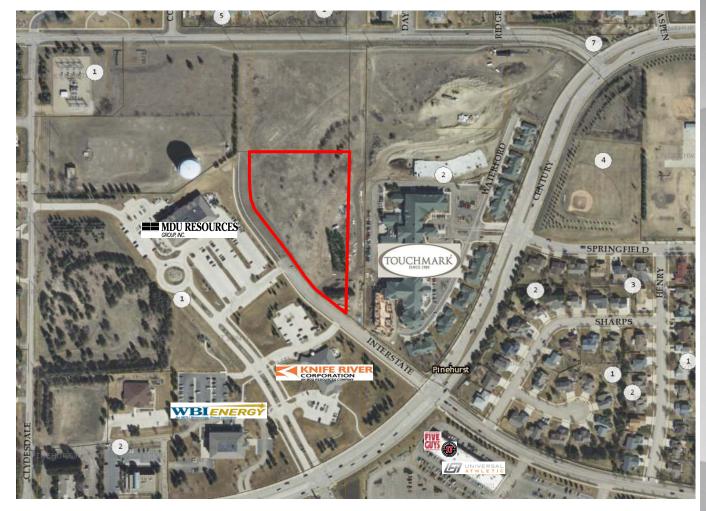

## **Prime Development Parcel**

2710 W Interstate Ave \$9.75 psf / 182,115 = 4.18 ac

Price: \$9.75 psf / \$1,775,621

- Lot Size: 4.14 Acres / 182,115 sf
- Legal Description: City Lands
   139-80 Block: 29 Auditor's Lot
   C of NW 1/4 Section 2
- Taxes: \$175.31 (2018)
- Special Assessment: None

# **Property Info:**

- Central Location with easy access and visibility
- Great Corporate neighbors with meticulously maintained buildings and grounds
- Convenient to shopping and restaurants
- Located near I-94 and off Century Av
- Great access off Century Ave / Interstate Av and Country West Rd