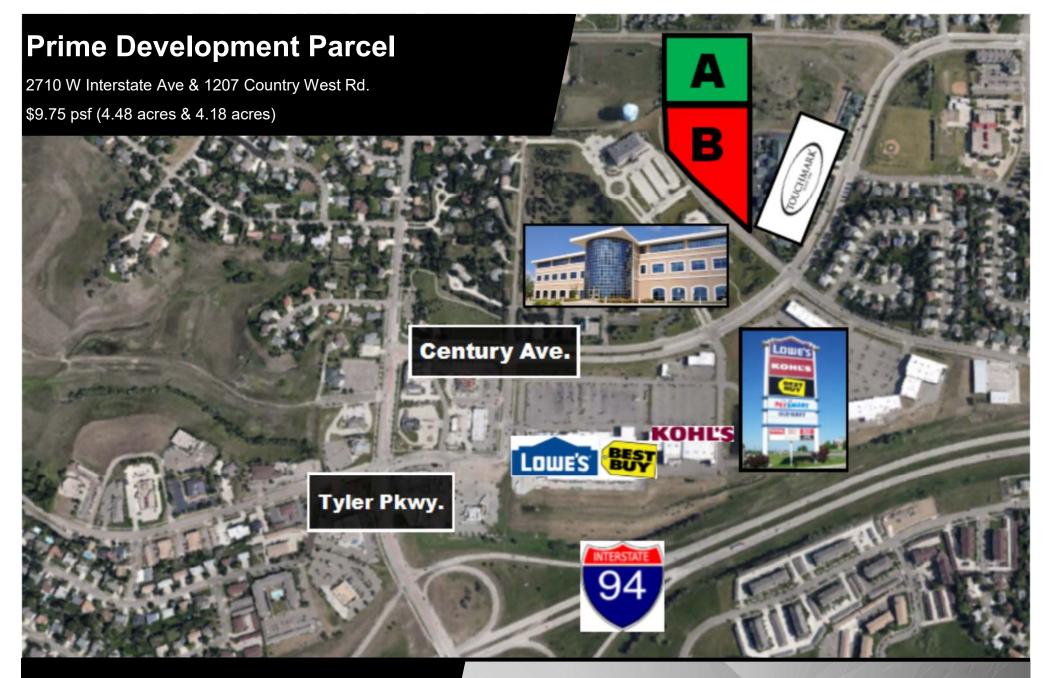

# **Property Info:**

- Central Location with easy access and visibility
- Great Corporate neighbors with meticulously maintained buildings and grounds
- Convenient to shopping and restaurants
- Located near I-94 and off Century Av
- Great access off Century Ave / Interstate Av and Country West Rd

# **Prime Development Parcel**

1207 County West Road, Lot A \$9.75 psf / 195,173 sf = 4.48 ac

Price: \$9.75 psf / \$1,902,936

- Lot Size: 4.48 Acres / 195,173 sf
- Legal Description: City Lands
   139-80 Block: 28 Auditor's Lot
   A of NW 1/4
- Taxes 2018: \$154.82
- Special Assessment: None

## **Prime Development Parcel**

2710 W Interstate Ave \$9.75 psf / 182,115 = 4.18 ac

Price: \$9.75 psf / \$1,775,621

- Lot Size: 4.14 Acres / 182,115 sf
- Legal Description: City Lands
   139-80 Block: 29 Auditor's Lot
   C of NW 1/4 Section 2
- Taxes: \$175.31 (2018)
- Special Assessment: None