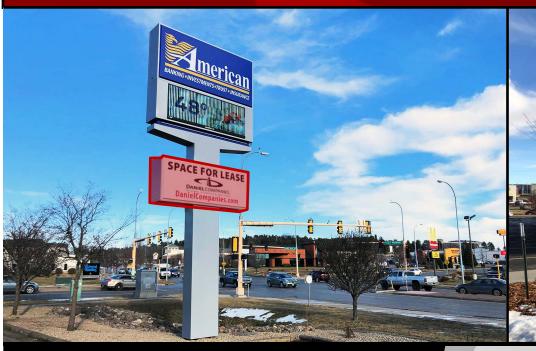

Great Pylon

Signage Visibility

In front of

33,000+ VPD!

Potential For
Outdoor Patio Area!

Taylor Daniel | Vice President Commercial Realtor® Taylor@DanielCompanies.com

Bill Daniel, CCIM | President Commercial Broker