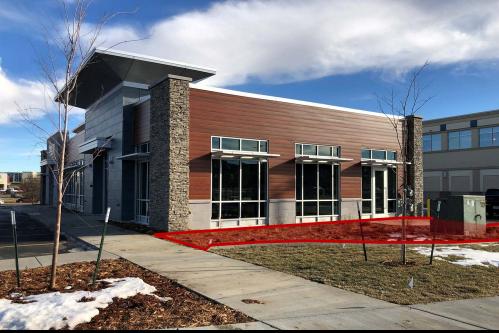

## **Lease Price: \$29 psf NNN**

- \$5.50 psf NNN
- Space Available: 1,949 sf
- \$20 psf TI Allowance after Warm Shell w/ 2 Restrooms
- Ample Front Door Parking
- High Traffic Area
- Great Visibility Corner
- Signage on 2 Sides of Building and Pylon!
- 10 Yr. Lease Term