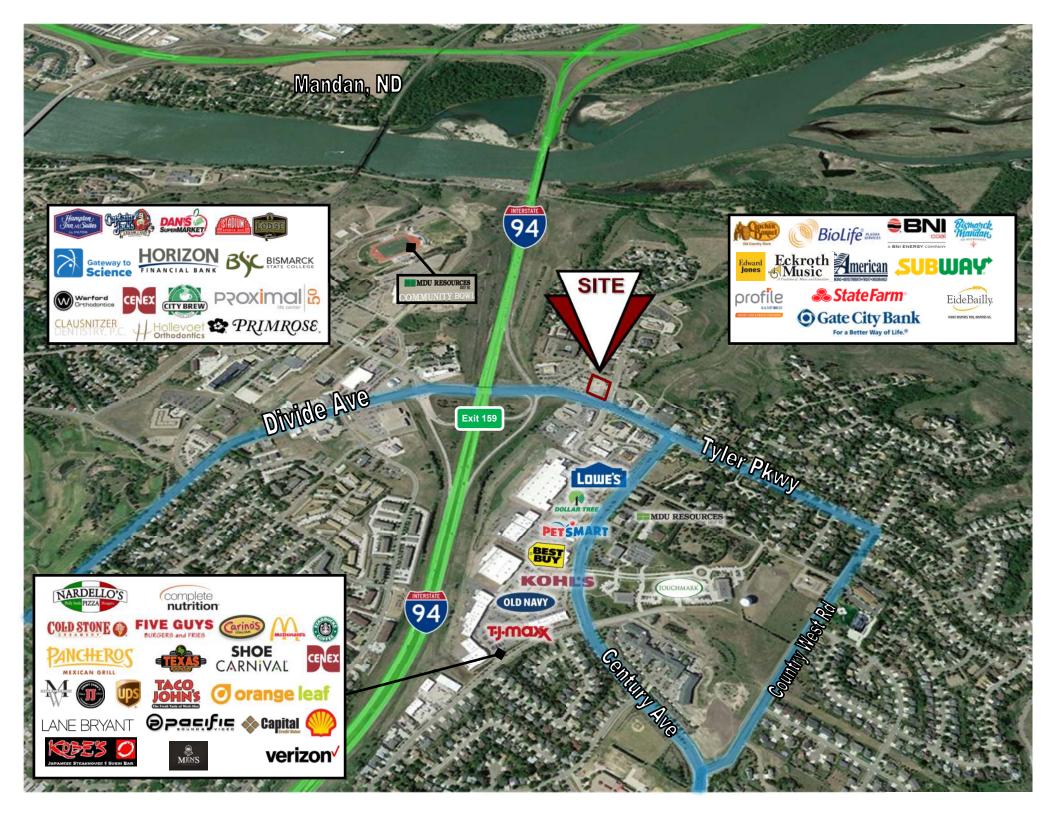

## **Potential Uses:**

- - Food / Restaurant
- Medical
- Retail
- Spa
- Professional Office

Taylor Daniel | Vice President Commercial Realtor® Taylor@DanielCompanies.com

VEHICLES PER DAY

33,129

|          | 1 MILES | 3 MILES                     | 5 MILES                |
|----------|---------|-----------------------------|------------------------|
| දිදු     |         | 53,093<br>2019 POPULATION   | 98,752<br>N            |
| <b>®</b> |         | 65,365<br>AYTIME POPULATION | 107,714<br>ON          |
|          | 301     | 3,232<br>BUSINESSES         | 5,249                  |
| 888      | 3,836   | 45,689<br>EMPLOYEES         | 71,729                 |
| \$       |         | \$76,708                    | \$77,545<br><b>1</b> E |