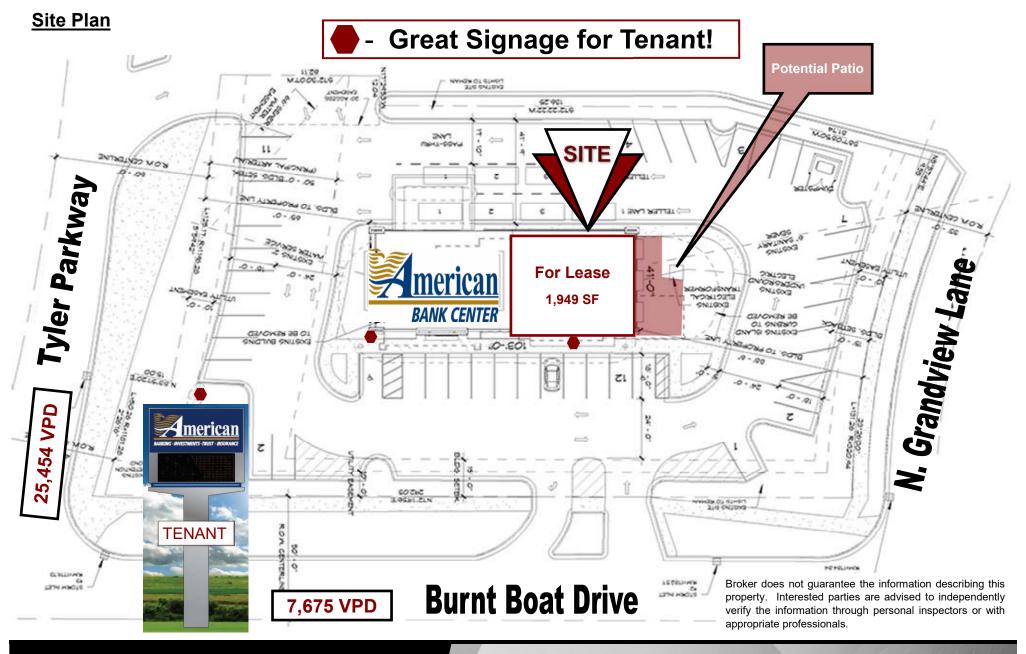

## **Executive Summary for Lease**

| Address:        | 1615 Burnt Boat Dr Bismarck, ND |  |
|-----------------|---------------------------------|--|
| Date Available: | Available Now                   |  |
| Approximate SF: | 1,949 sf                        |  |
| Lease Rate:     | 29.00 psf NNN                   |  |
| Estimated NNN:  | \$5.50 psf                      |  |
| Lease Term:     | 10 Year Term                    |  |
| Parking:        | Abundant On-Site                |  |

## **Lease Price: \$29 psf NNN**

- \$5.50 psf NNN
- Space Available: 1,949 sf
- \$20 psf TI Allowance after Warm Shell w/ 2 Restrooms
- Ample Front Door Parking
- High Traffic Area
- Great Visibility Corner
- Signage on 2 Sides of Building and Pylon!
- 10 Yr. Lease Term

Great Pylon

Signage Visibility

In front of

33,000+ VPD!

Potential For
Outdoor Patio Area!

Taylor Daniel | Vice President Commercial Realtor® Taylor@DanielCompanies.com

Bill Daniel, CCIM | President Commercial Broker