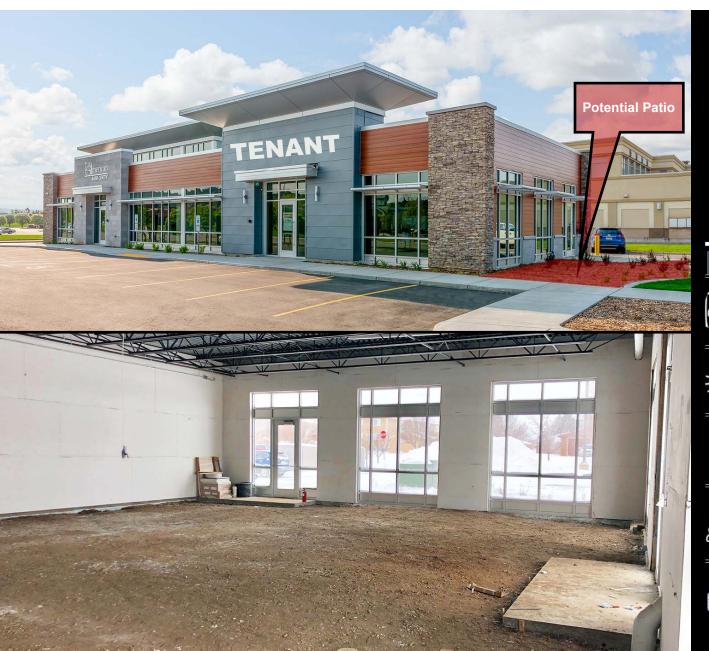

Great Pylon

Signage Visibility

In front of

33,000+ VPD!

Potential For
Outdoor Patio Area!

Taylor Daniel | Vice President Commercial Realtor® Taylor@DanielCompanies.com

Bill Daniel, CCIM | President Commercial Broker