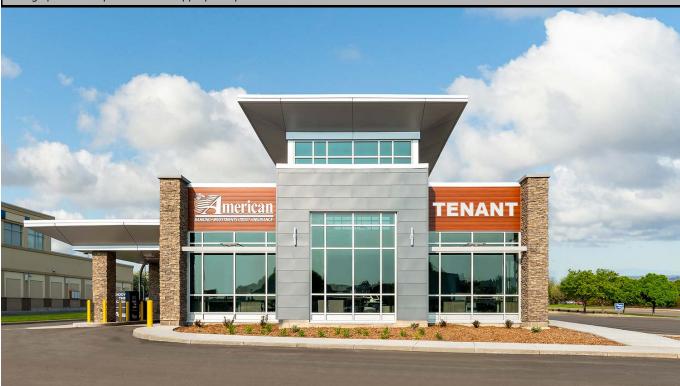

## **Lease Price: \$29 psf NNN**

- \$5.50 psf NNN
- Space Available: 1,949 sf
- \$20 psf TI Allowance after Warm Shell w/ 2 Restrooms
- Ample Front Door Parking
- High Traffic Area
- Great Visibility Corner
- Signage on 2 Sides of Building and Pylon!
- 10 Yr. Lease Term