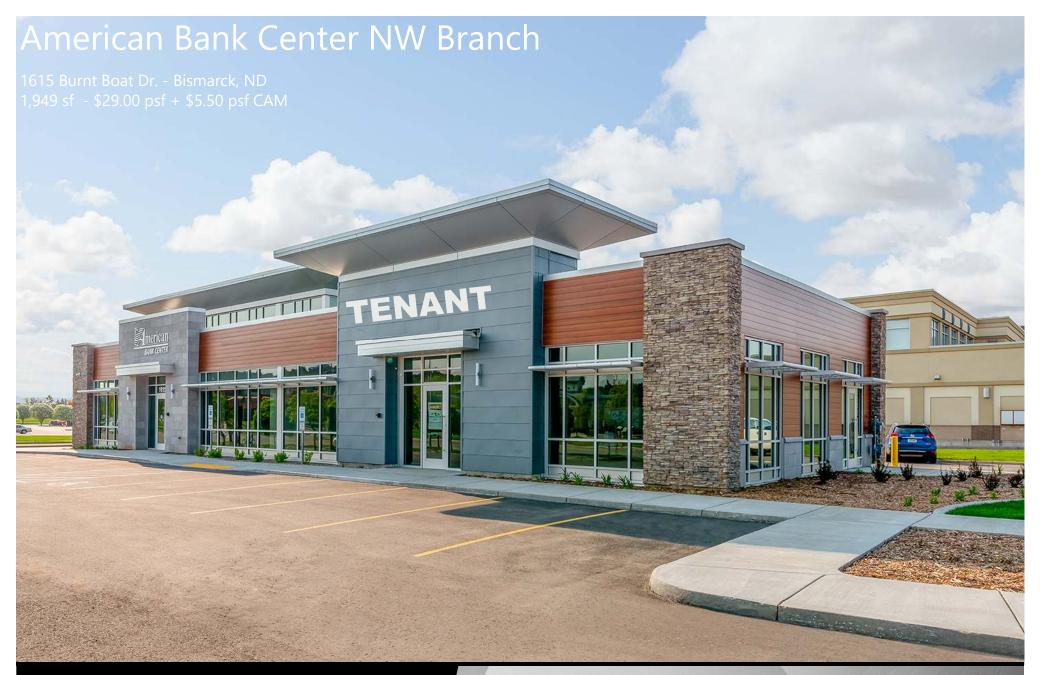

## **Executive Summary for Lease**

| Address:        | 1615 Burnt Boat Dr Bismarck, ND |  |
|-----------------|---------------------------------|--|
| Date Available: | Available Now                   |  |
| Approximate SF: | 1,949 sf                        |  |
| Lease Rate:     | 29.00 psf NNN                   |  |
| Estimated NNN:  | \$5.50 psf                      |  |
| Lease Term:     | 10 Year Term                    |  |
| Parking:        | Abundant On-Site                |  |

## **Lease Price: \$29 psf NNN**

- \$5.50 psf NNN
- Space Available: 1,949 sf
- \$20 psf TI Allowance after Warm Shell w/ 2 Restrooms
- Ample Front Door Parking
- High Traffic Area
- Great Visibility Corner
- Signage on 2 Sides of Building and Pylon!
- 10 Yr. Lease Term