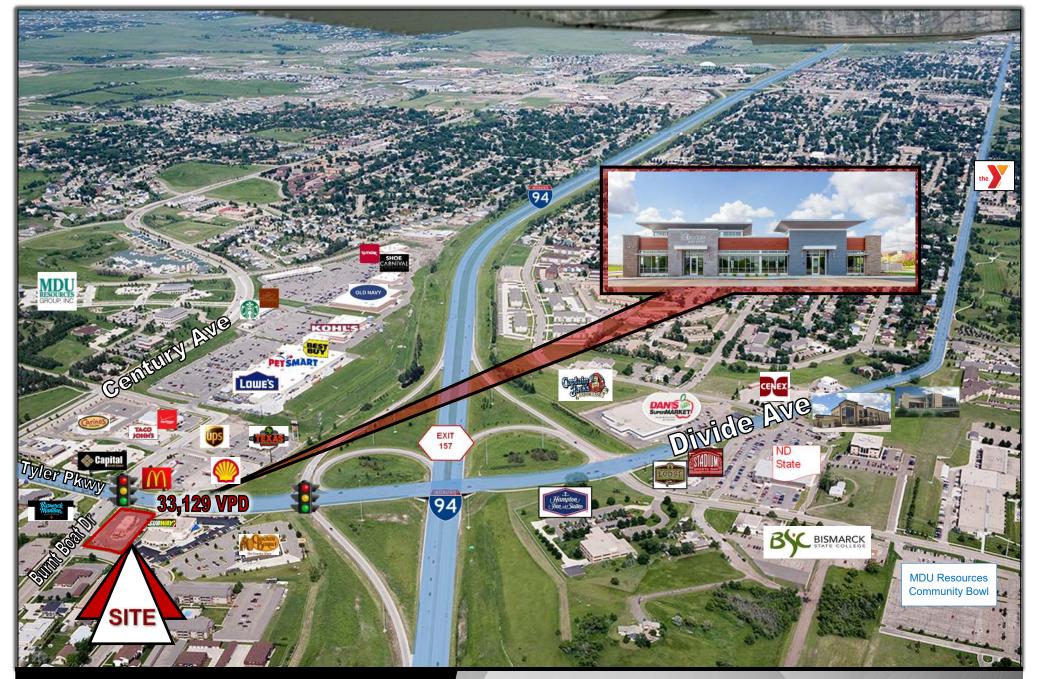

## **Potential Uses:**

- Food / Restaurant
- Medical
- Retail
- Spa
- Professional Office

Taylor Daniel | Vice President Commercial Realtor® Taylor@DanielCompanies.com

33,129

|                 |         | •                          |                      |
|-----------------|---------|----------------------------|----------------------|
| <u> </u>        | 1 MILES | 3 MILES                    | 5 MILES              |
| <u>ි</u>        |         | 54,073                     | 99,918<br>N          |
| <b>®</b>        |         | 65,764<br>YTIME POPULATI   | 108,309<br><b>ON</b> |
|                 | 300     | 3,178<br>BUSINESSES        | 5,131                |
| <u>გ</u><br>888 | 3,965   | 45,891<br>EMPLOYEES        | 72,138               |
| \$              |         | \$78,619<br>DUSEHOLD INCOM |                      |