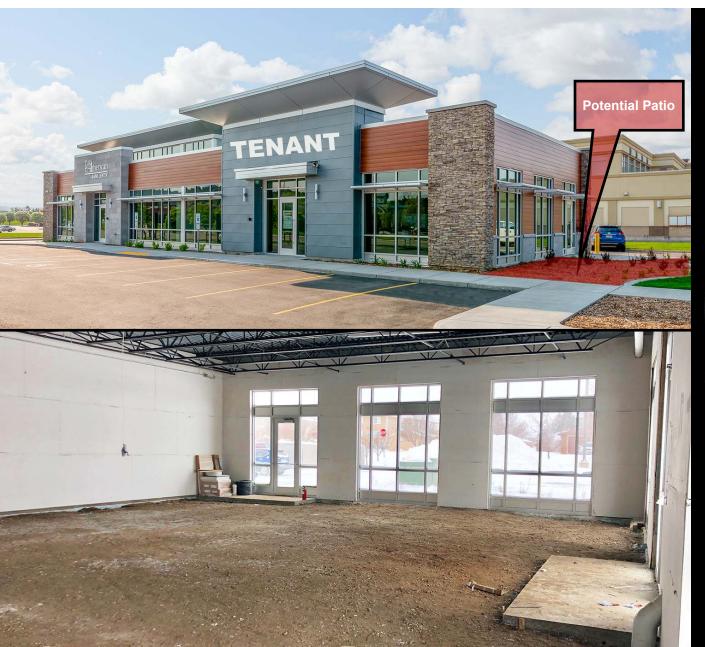

Taylor Daniel | Vice President Commercial Realtor®

Taylor@DanielCompanies.com

Great Pylon
Signage Visibility
In front of
33,000+ VPD!

Potential For Outdoor Patio Area!

Taylor Daniel | Vice President Commercial Realtor® Taylor@DanielCompanies.com