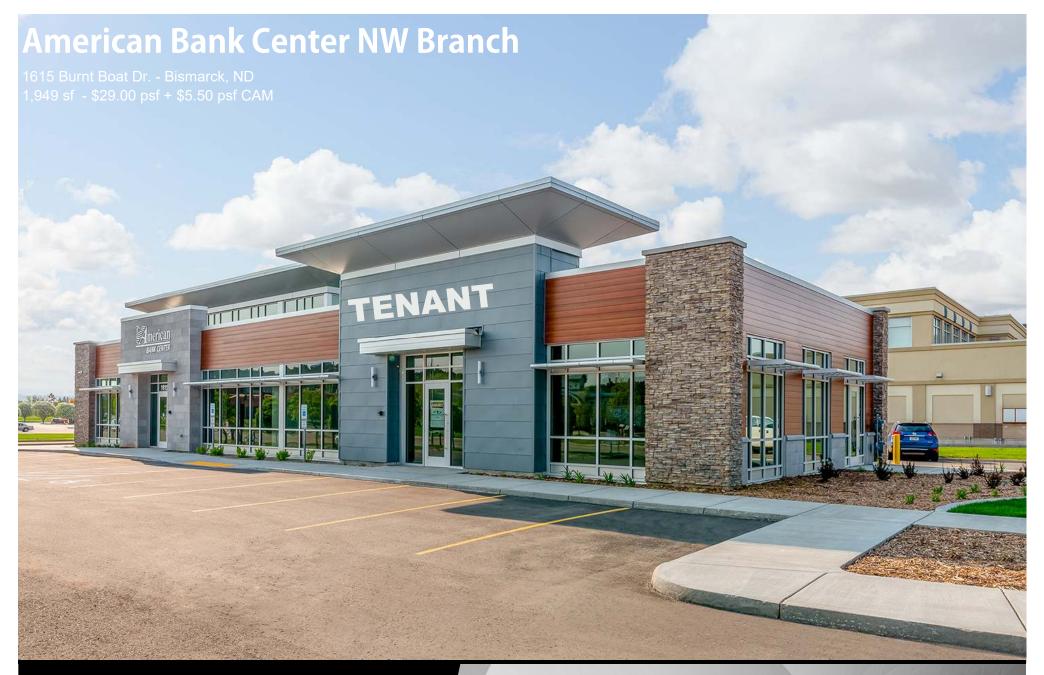

## **Executive Summary for Lease**

| Address:        | 1615 Burnt Boat Dr Bismarck, ND |  |
|-----------------|---------------------------------|--|
| Date Available: | Available Now                   |  |
| Approximate SF: | 1,949 sf                        |  |
| Lease Rate:     | 29.00 psf NNN                   |  |
| Estimated NNN:  | \$5.50 psf                      |  |
| Lease Term:     | 10 Year Term                    |  |
| Parking:        | Abundant On-Site                |  |

- Lease Price: \$29 psf NNN
- \$5.50 psf NNN
- Space Available: 1,949 sf
- \$20 psf TI Allowance after Warm Shell w/ 2 Restrooms
- Ample Front Door Parking
- High Traffic Area
- Great Visibility Corner
- Signage on 2 Sides of Building and Pylon!
- 10 Yr. Lease Term