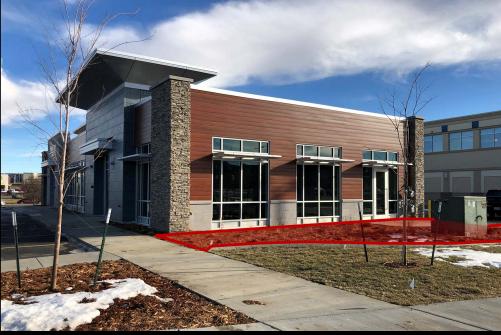

- Lease Price: \$29 psf NNN
- \$5.50 psf NNN
- Space Available: 1,949 sf
- \$20 psf TI Allowance after Warm Shell w/ 2 Restrooms
- Ample Front Door Parking
- High Traffic Area
- Great Visibility Corner
- Signage on 2 Sides of Building and Pylon!
- 10 Yr. Lease Term

## **Potential Uses:**

- Food / Restaurant
- Medical
- Retail
- Spa
- Professional Office

Taylor Daniel | Vice President Commercial Realtor® Taylor@DanielCompanies.com

33,129

|                 |         | •                          |                      |
|-----------------|---------|----------------------------|----------------------|
| <u> </u>        | 1 MILES | 3 MILES                    | 5 MILES              |
| <u>ි</u>        |         | 54,073                     | 99,918<br>N          |
| <b>®</b>        |         | 65,764<br>YTIME POPULATI   | 108,309<br><b>ON</b> |
|                 | 300     | 3,178<br>BUSINESSES        | 5,131                |
| <u>გ</u><br>888 | 3,965   | 45,891<br>EMPLOYEES        | 72,138               |
| \$              |         | \$78,619<br>DUSEHOLD INCOM |                      |