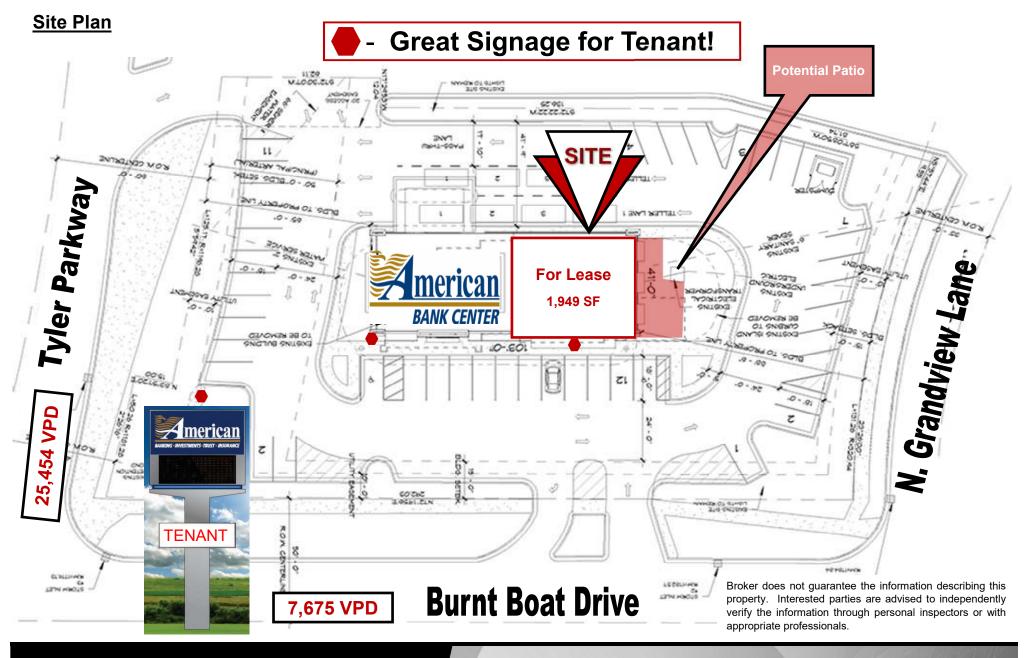

## **Executive Summary for Lease**

| Address:        | 1615 Burnt Boat Dr Bismarck, ND |  |
|-----------------|---------------------------------|--|
| Date Available: | Available Now                   |  |
| Approximate SF: | 1,949 sf                        |  |
| Lease Rate:     | 29.00 psf NNN                   |  |
| Estimated NNN:  | \$5.50 psf                      |  |
| Lease Term:     | 10 Year Term                    |  |
| Parking:        | Abundant On-Site                |  |

- Lease Price: \$29 psf NNN
- \$5.50 psf NNN
- Space Available: 1,949 sf
- \$20 psf TI Allowance after Warm Shell w/ 2 Restrooms
- Ample Front Door Parking
- High Traffic Area
- Great Visibility Corner
- Signage on 2 Sides of Building and Pylon!
- 10 Yr. Lease Term

Taylor Daniel | Vice President Commercial Realtor®

Taylor@DanielCompanies.com

Great Pylon
Signage Visibility
In front of
33,000+ VPD!

Potential For Outdoor Patio Area!

Taylor Daniel | Vice President Commercial Realtor® Taylor@DanielCompanies.com