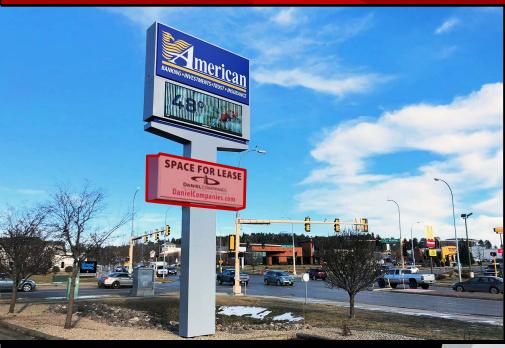

Taylor Daniel | Vice President Commercial Realtor®

Taylor@DanielCompanies.com

Great Pylon
Signage Visibility
In front of
33,000+ VPD!

Potential For Outdoor Patio Area!

Taylor Daniel | Vice President Commercial Realtor® Taylor@DanielCompanies.com