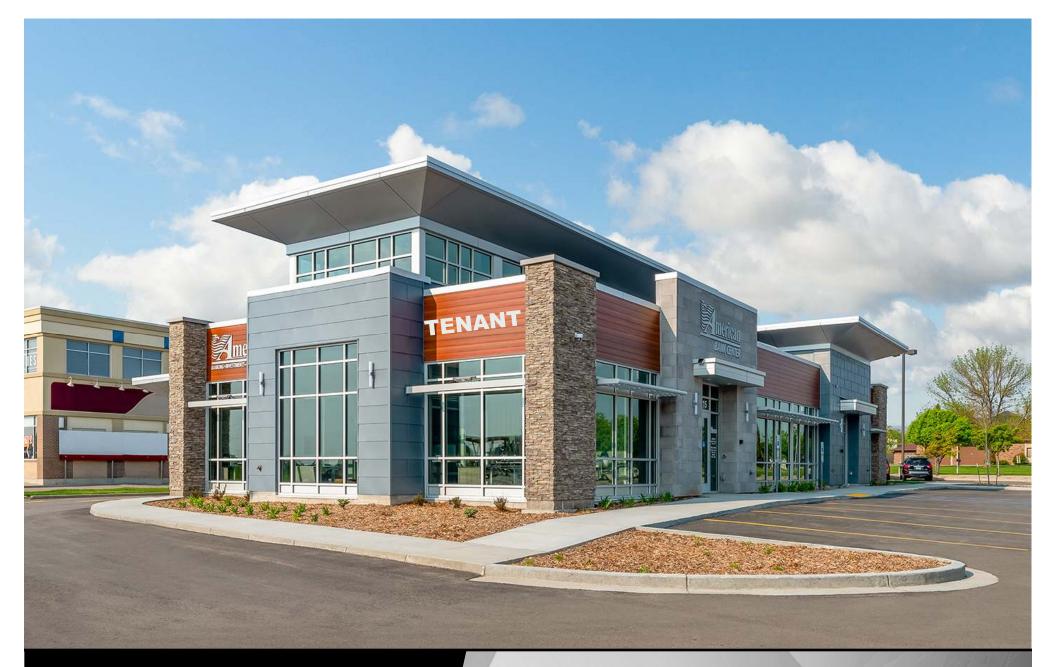

- Lease Price: \$29 psf NNN
- \$5.50 psf NNN
- Space Available: 1,949 sf
- \$20 psf TI Allowance after Warm Shell w/ 2 Restrooms
- Ample Front Door Parking
- High Traffic Area
- Great Visibility Corner
- Signage on 2 Sides of Building and Pylon!
- 10 Yr. Lease Term