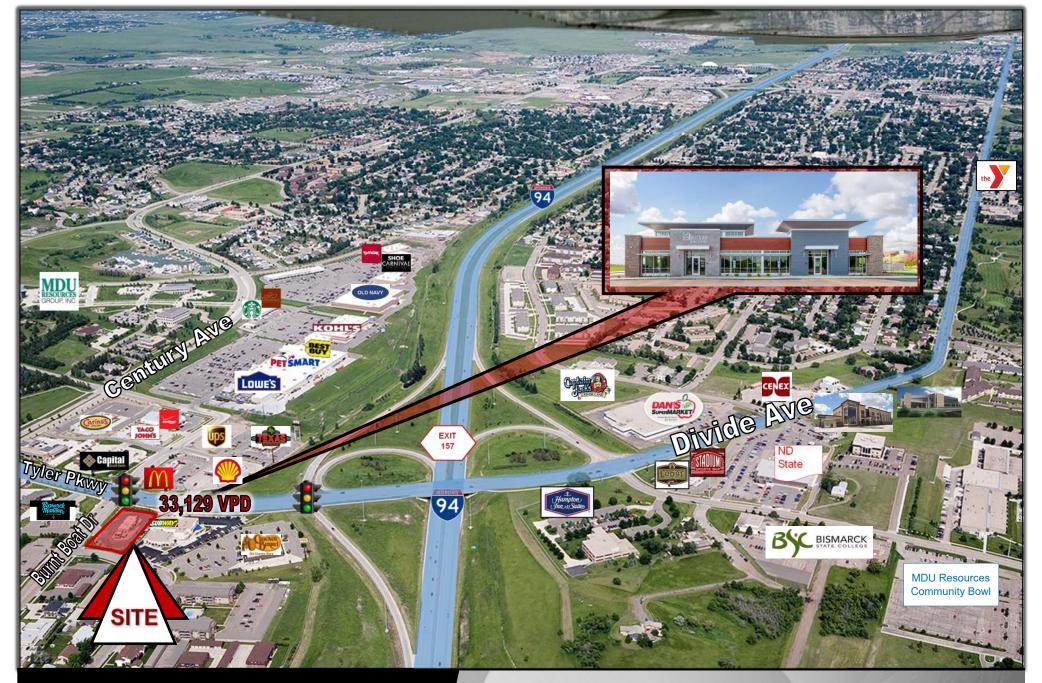

## **Potential Uses:**

- Food / Restaurant
- Medical
- Retail
- Spa
- Professional Office

Taylor Daniel, Commercial REALTOR® 701.391.4262

Taylor@DanielCompanies.com

33,129

|          | 1 MILES | 3 MILES                   | 5 MILES        |
|----------|---------|---------------------------|----------------|
| දිදු     |         | 54,073                    | 99,918<br>N    |
| <b>®</b> |         | 65,764<br>AYTIME POPULAT  | 108,309<br>ION |
|          | 300     | 3,178<br>BUSINESSES       | 5,131          |
| 888      | 3,965   | 45,891<br>EMPLOYEES       | 72,138         |
| \$       |         | \$78,619<br>DUSEHOLD INCO | \$80,460<br>ME |

Great Pylon
Signage Visibility
In front of
33,000+ VPD!