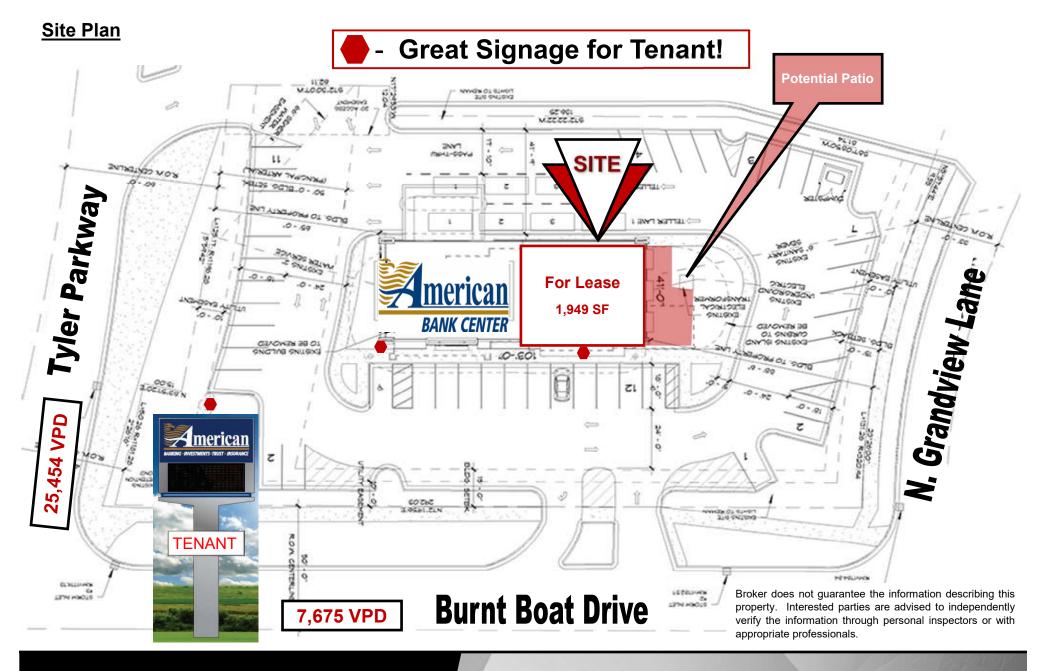

## **Executive Summary for Lease**

| Address:        | 1615 Burnt Boat Dr Bismarck, ND |  |
|-----------------|---------------------------------|--|
| Date Available: | Available Now                   |  |
| Approximate SF: | 1,949 sf                        |  |
| Lease Rate:     | 29.00 psf NNN                   |  |
| Estimated NNN:  | \$5.50 psf                      |  |
| Lease Term:     | 10 Year Term                    |  |
| Parking:        | Abundant On-Site                |  |

- Lease Price: \$29 psf NNN
- \$5.50 psf NNN
- Space Available: 1,949 sf
- \$20 psf TI Allowance after Warm Shell w/ 2 Restrooms
- Ample Front Door Parking
- High Traffic Area
- Great Visibility Corner
- Signage on 2 Sides of Building and Pylon!
- 10 Yr. Lease Term

## Potential For Outdoor Patio Area!

Taylor Daniel, Commercial REALTOR® 701.391.4262
Taylor@DanielCompanies.com

Taylor Daniel, Commercial REALTOR® 701.391.4262

<u>Taylor@DanielCompanies.com</u>

Bill Daniel, CCIM | President Commercial Broker