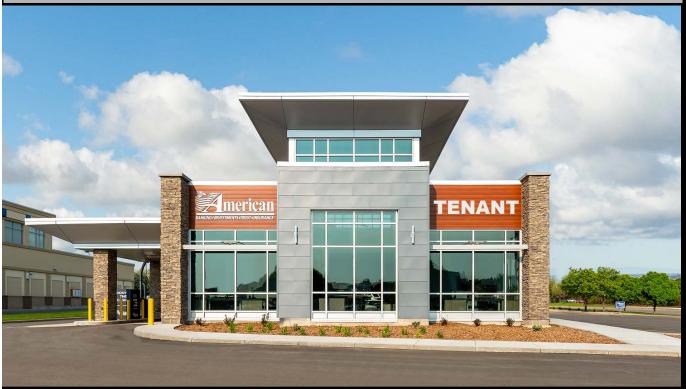

Taylor Daniel, Commercial REALTOR® 701.391.4262
Taylor@DanielCompanies.com

## **Executive Summary for Lease**

| Address:        | 1615 Burnt Boat Dr Bismarck, ND |  |
|-----------------|---------------------------------|--|
| Date Available: | Available Now                   |  |
| Approximate SF: | 1,949 sf                        |  |
| Lease Rate:     | 29.00 psf NNN                   |  |
| Estimated NNN:  | \$5.50 psf                      |  |
| Lease Term:     | 10 Year Term                    |  |
| Parking:        | Abundant On-Site                |  |

Broker does not guarantee the information describing this property. Interested parties are advised to independently verify the information through personal inspectors or with appropriate professionals.



- Lease Price: \$29 psf NNN
- \$5.50 psf NNN
- Space Available: 1,949 sf
- \$20 psf TI Allowance after Warm Shell w/ 2 Restrooms
- Ample Front Door Parking
- High Traffic Area
- Great Visibility Corner
- Signage on 2 Sides of Building and Pylon!
- 10 Yr. Lease Term

## **Potential Uses:**

- Food / Restaurant
- Medical
- Retail
- Spa
- Professional Office



Taylor Daniel, Commercial REALTOR® 701.391.4262

Taylor@DanielCompanies.com





33,129



|          | 1 MILES | 3 MILES                   | 5 MILES        |
|----------|---------|---------------------------|----------------|
| දිදු     |         | 54,073                    | 99,918<br>N    |
| <b>®</b> |         | 65,764<br>AYTIME POPULAT  | 108,309<br>ION |
|          | 300     | 3,178<br>BUSINESSES       | 5,131          |
| 888