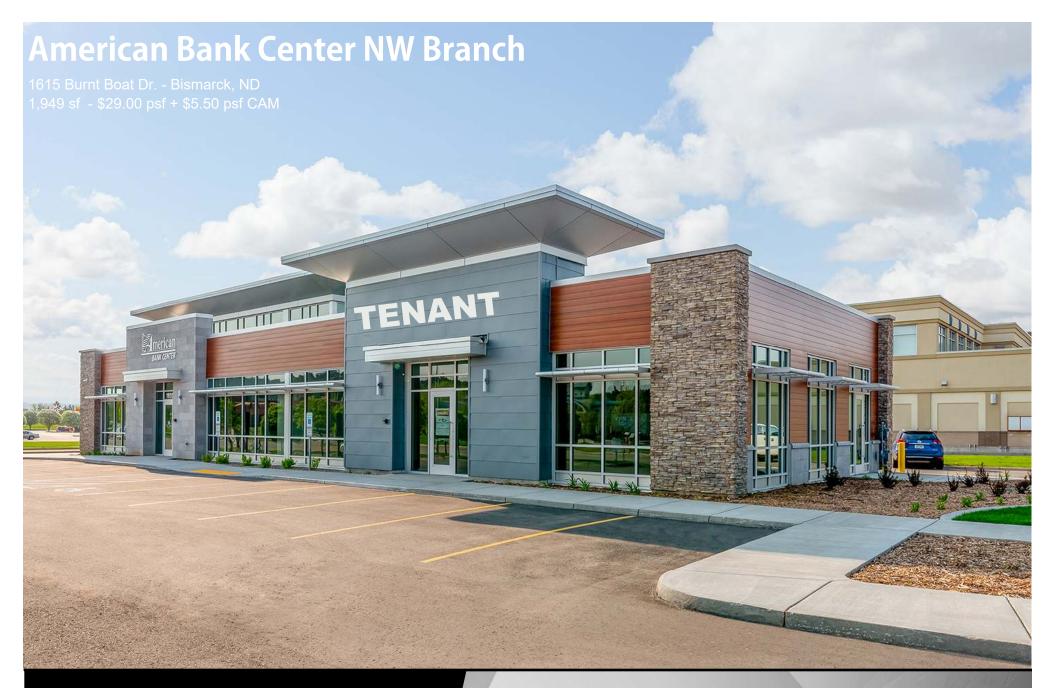

## **Executive Summary for Lease**

| Address:        | 1615 Burnt Boat Dr Bismarck, ND |  |
|-----------------|---------------------------------|--|
| Date Available: | Available Now                   |  |
| Approximate SF: | 1,949 sf                        |  |
| Lease Rate:     | 29.00 psf NNN                   |  |
| Estimated NNN:  | \$5.50 psf                      |  |
| Lease Term:     | 10 Year Term                    |  |
| Parking:        | Abundant On-Site                |  |

- Lease Price: \$29 psf NNN
- \$5.50 psf NNN
- Space Available: 1,949 sf
- \$20 psf TI Allowance after Warm Shell w/ 2 Restrooms
- Ample Front Door Parking
- High Traffic Area
- Great Visibility Corner
- Signage on 2 Sides of Building and Pylon!
- 10 Yr. Lease Term