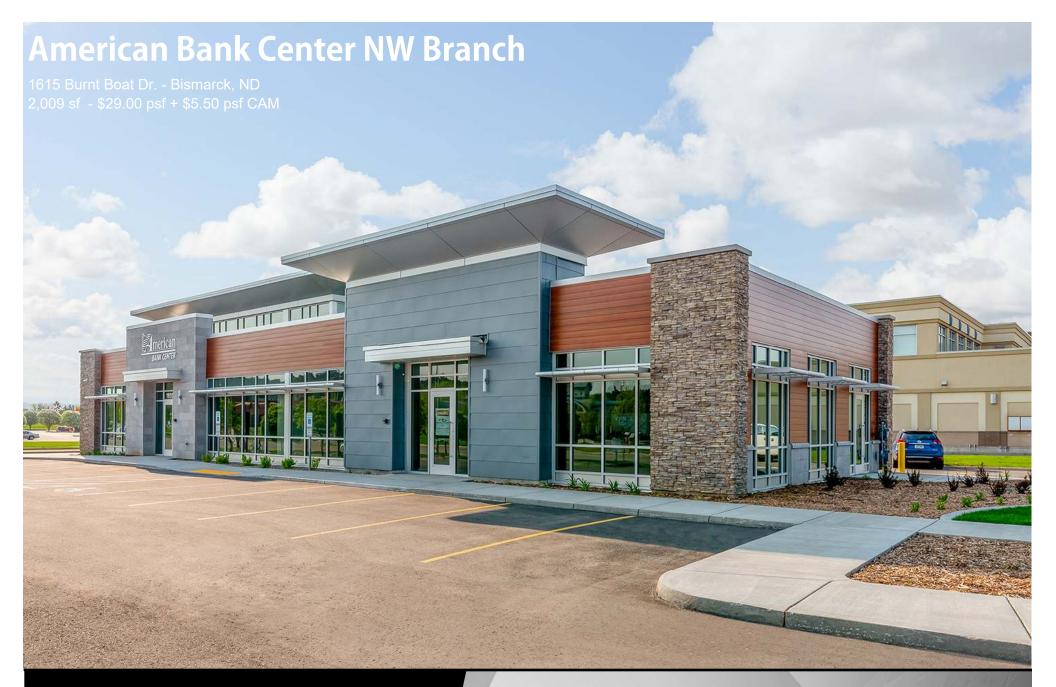

## **Executive Summary for Lease**

| Address:        | 1615 Burnt Boat Dr Bismarck, ND |  |
|-----------------|---------------------------------|--|
| Date Available: | Available Now                   |  |
| Lease Term:     | 10 Year Term                    |  |
| Lease Rate:     | 29.00 psf NNN                   |  |
| Approximate SF: | 2,009                           |  |
| Parking:        | On-Site                         |  |
| Estimated NNN:  | \$5.50 psf                      |  |

- Lease Price: \$29 psf NNN
- \$5.50 psf NNN
- Space Available: 2,009 sf
- \$20 psf TI Allowance after Warm Shell
   w/ 2 Restrooms
- Ample Front Door Parking
- High Traffic Area
- Great Visibility Corner
- Signage on 2 Sides of Building and Pylon
- 10 Yr. Lease Term