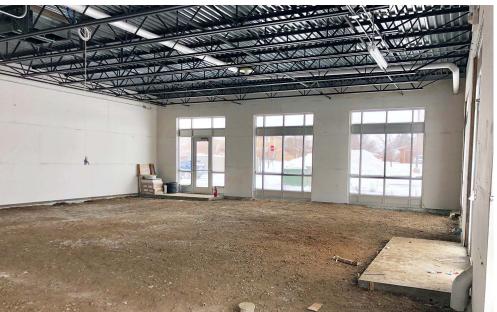

- Lease Price: \$29 psf NNN
- \$5.50 psf NNN
- Space Available: 2,009 sf
- \$20 psf TI Allowance after Warm Shell
   w/ 2 Restrooms
- Ample Front Door Parking
- High Traffic Area
- Great Visibility Corner
- Signage on 2 Sides of Building and Pylon
- 10 Yr. Lease Term