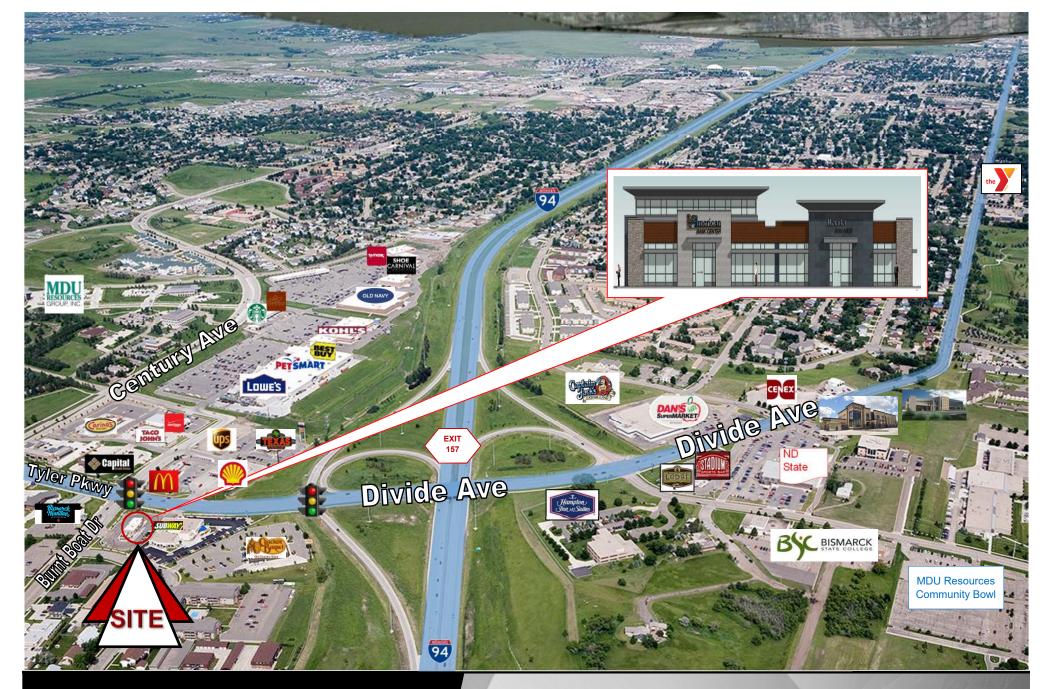

### VEHICLES PER DAY

33,129

|      | 1 MILES | 3 MILES                    | 5 MILES        |
|------|---------|----------------------------|----------------|
| දිදු |         | 54,073                     | 99,918<br>N    |
|      |         | 65,764<br>YTIME POPULATI   | 108,309<br>ION |
|      | 300     | 3,178<br>BUSINESSES        | 5,131          |
|      | 3,965   | 45,891<br>EMPLOYEES        | 72,138         |
| \$   |         | \$78,619<br>DUSEHOLD INCOM | \$80,460<br>ME |