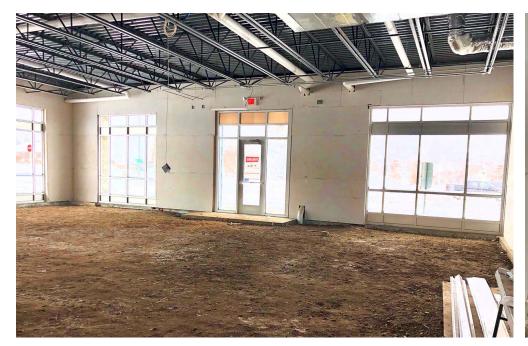

## **Executive Summary for Lease**

| Address:        | 1615 Burnt Boat Dr Bismarck, ND |  |
|-----------------|---------------------------------|--|
| Date Available: | Available Now                   |  |
| Lease Term:     | 10 Year Term                    |  |
| Lease Rate:     | 29.00 psf NNN                   |  |
| Approximate SF: | 2,009                           |  |
| Parking:        | On-Site                         |  |
| Estimated NNN:  | \$5.50 psf                      |  |

- Lease Price: \$29 psf NNN
- \$5.50 psf NNN
- Space Available: 2,009 sf
- \$20 psf TI Allowance after Warm Shell
   w/ 2 Restrooms
- Ample Front Door Parking
- High Traffic Area
- Great Visibility Corner
- Signage on 2 Sides of Building and Pylon
- 10 Yr. Lease Term