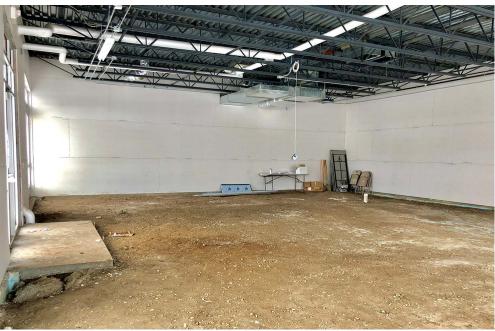

- Lease Price: \$29 psf NNN
- \$5.50 psf NNN
- Space Available: 2,009 sf
- \$20 psf TI Allowance after Warm Shell
   w/ 2 Restrooms
- Ample Front Door Parking
- High Traffic Area
- Great Visibility Corner
- Signage on 2 Sides of Building and Pylon
- 10 Yr. Lease Term