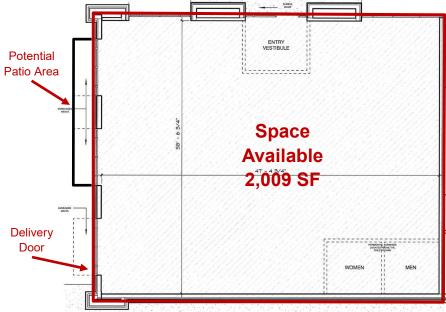

#### **Site Plan**

**Taylor Daniel, Commercial REALTOR®** 701.391.4262

<u>Taylor@DanielCompanies.com</u>

Great Pylon
Signage Visibility
In front of
33,000+ VPD

# Potential for Outdoor patio area

Taylor Daniel, Commercial REALTOR® 701.391.4262
Taylor@DanielCompanies.com

Taylor Daniel, Commercial REALTOR® 701.391.4262

<u>Taylor@DanielCompanies.com</u>

Bill Daniel, CCIM, Broker 701.220.2455 Bill@DanielCompanies.com