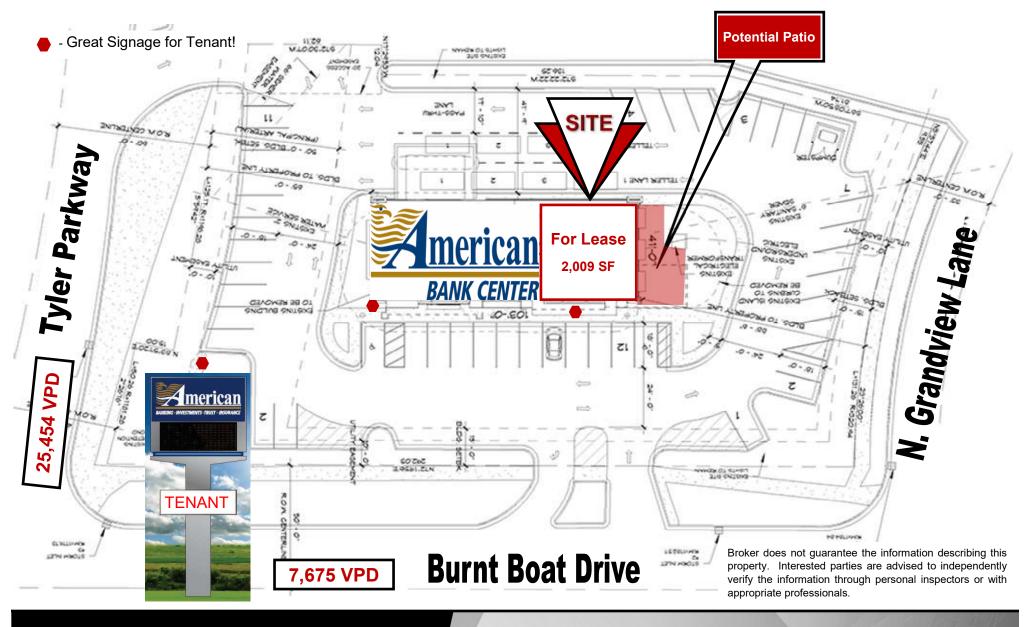

#### **Site Plan**

**Taylor Daniel, Commercial REALTOR®** 701.391.4262

<u>Taylor@DanielCompanies.com</u>

Great Pylon
Signage Visibility
In front of
33,000+ VPD

# Potential for Outdoor patio area

Taylor Daniel, Commercial REALTOR® 701.391.4262
Taylor@DanielCompanies.com

Taylor Daniel, Commercial REALTOR® 701.391.4262

<u>Taylor@DanielCompanies.com</u>

Bill Daniel, CCIM, Broker 701.220.2455 Bill@DanielCompanies.com