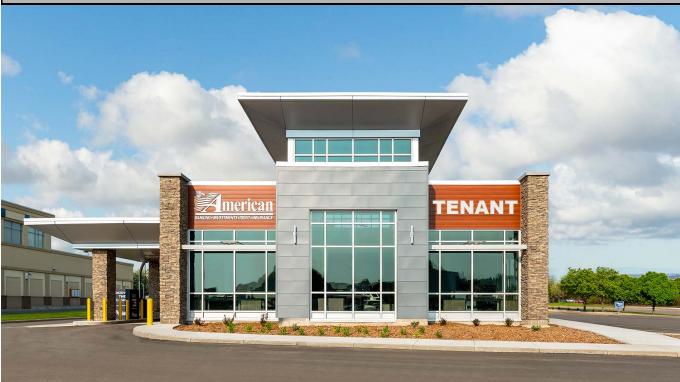

- Lease Price: \$29 psf NNN
- \$5.50 psf NNN
- Space Available: 2,009 sf
- \$20 psf TI Allowance after Warm Shell
   w/ 2 Restrooms
- Ample Front Door Parking
- High Traffic Area
- Great Visibility Corner
- Signage on 2 Sides of Building and Pylon
- 10 Yr. Lease Term